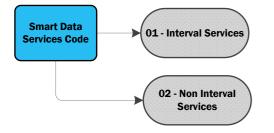

Code

Code

**Customer Service Special Needs** 

Code

**Smart Non Participation** 

Segment

Code

Smart Data

**Services** 

Message

Meter Configuration Code (Required)

RETAIL MARKET DESIGN SERVICE

| Version Which Implemented | Source of Change | Description of Change                                                                                        |  |  |  |  |  |
|---------------------------|------------------|--------------------------------------------------------------------------------------------------------------|--|--|--|--|--|
| 10.4                      | MCR 1155         | Message format changed from ARIS to Document format.                                                         |  |  |  |  |  |
| 12.0                      | MCR1173          | Added Customer Services Special Needs codes<br>0008,0009,0010                                                |  |  |  |  |  |
| 13.0                      | MCR1158          | New Codes added for Meter Configuration Code , Smart<br>Non Participation Code and Smart Data Services Code. |  |  |  |  |  |