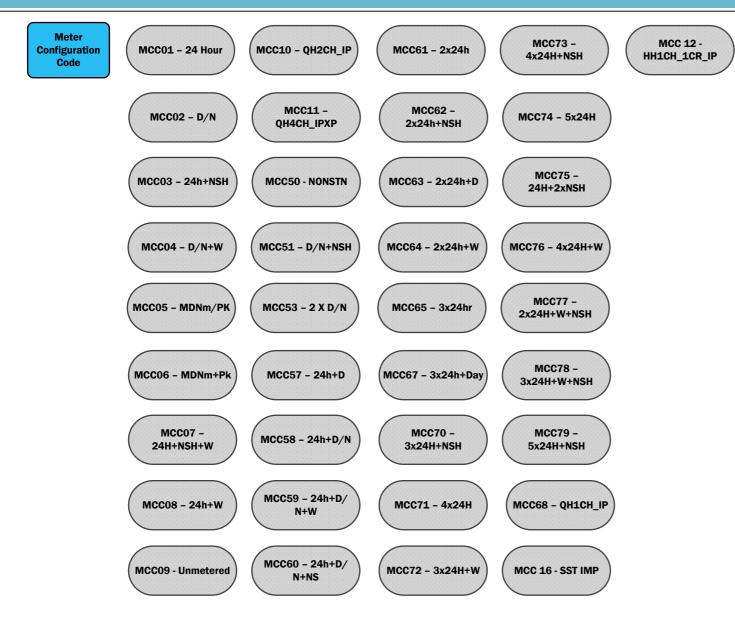

**Services** 

Message

Meter Configuration Code (Required)

RETAIL MARKET DESIGN SERVICE

| Version Which Implemented | Source of Change | Description of Change                                                                                        |  |  |  |  |  |
|---------------------------|------------------|--------------------------------------------------------------------------------------------------------------|--|--|--|--|--|
| 10.4                      | MCR 1155         | Message format changed from ARIS to Document format.                                                         |  |  |  |  |  |
| 12.0                      | MCR1173          | Added Customer Services Special Needs codes<br>0008,0009,0010                                                |  |  |  |  |  |
| 13.0                      | MCR1158          | New Codes added for Meter Configuration Code , Smart<br>Non Participation Code and Smart Data Services Code. |  |  |  |  |  |