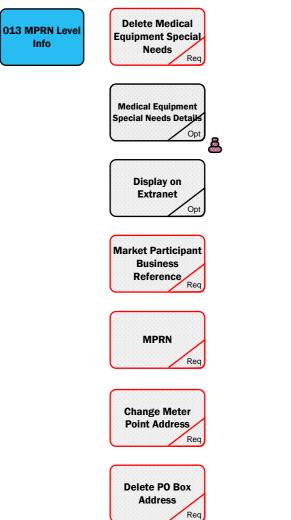

Medical Equipment Special Needs details: if omitted, then any accompanying DisplayOnExtranet flag will be ignored. Furthermore, even though a 114 message may issue (to capture the successful completion of any accompanying changed details), the display preference will not be updated on the Extranet. If there are no accompanying changed details in these circumstances, then a 014R message will issue.