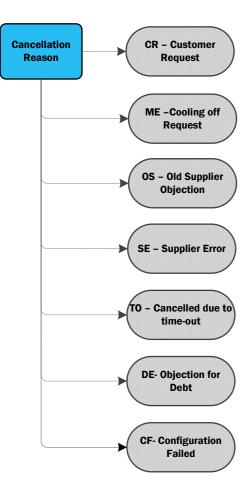

#### **Cancellation Reason**

- CR denotes that the customer requested not to proceed with the contract to supply.
- TO Cancelled due to time-out this will be a reference to the Market Participant Business Reference provided in the Message Header of the 010 message sent by the registering Supplier to MRSO.
- OS denotes that the Supplier is cancelling in response to an objection.

This code should be used for Change of Supplier only.

- SE denotes that the Supplier registered the Meter Point in error but cancellation is not as a result of an objection
- ME denotes that the Supplier is cancelling in response to a request from a customer due to change of mind during the Cooling off Period
- DE denotes that the Suppliers is cancelling in response to an objection for Debt Otherwise this will be a reference to the Market Participant Business Reference provided in the Message Header of the 011 message sent by the cancelling Supplier to MRSO.