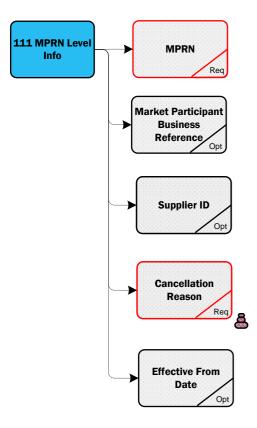

# **Market Participant Business Reference**

## Supplier ID

This is the identity of either:

- the re-instated Supplier following the cancellation of a completed Change of Supplier; or
- the currently registered Supplier following the cancellation of an incomplete Change of Supplier.

It is not provided for a cancelled new connections registration.

**Optional/Mandatory**; Although the following Data Items are optional, note the following caveats:-

Supplier ID: Identity of reinstated supplier.