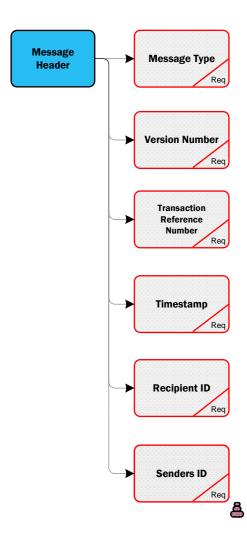

Senders ID

> Click Here for Latest Senders ID List

Message Header

Supplier ID

> Click Here for Latest Supplier ID List

Message Header

MPRN Level

Information