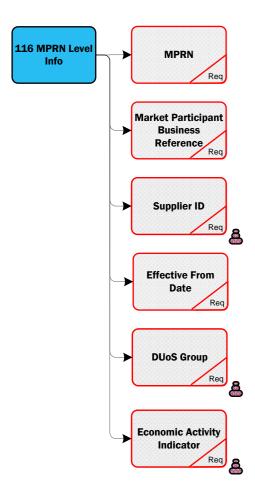

## **116 Cole Confirmation**

Segment

Senders ID

> Click Here for Latest Senders ID List

Message Header

Supplier ID

Click Here for Latest Supplier ID List **DUoS Group** 

| AGU | DG1  | Urban Domestic                      | DG7  | MV MD                                     |
|-----|------|-------------------------------------|------|-------------------------------------------|
| AMM | DG10 | Yes                                 | DG7A | MV MD Autoproducer                        |
| CAN | DG2  | Rural Domestic                      | DG7B | MV MD Importing Autoproducer or CHP       |
|     |      |                                     |      | Producer                                  |
| CIP | DG3  | Public Lighting                     | DG8  | 38 kV Looped MD                           |
| COL | DG4  | Unmetered Supplies                  | DG8A | 38 kV Looped MD Autoproducer              |
| cos | DG5  | LV Non-Domestic Non-MD              | DG8B | 38 kV Looped MD Importing Autoproducer or |
|     |      |                                     |      | CHP Producer                              |
| CUG | DG5A | LV Non-Domestic Non-MD Autoproducer | DG9  | 38 kV Tailed MD                           |
|     |      |                                     |      |                                           |
| DIJ | DG5B | LV Non-Domestic Non-MD Importing    | DG9A | 38 kV Tailed MD Autoproducer              |
|     |      | Autoproducer or CHP Producer        |      |                                           |
| DSO | DG6  | LV MD                               | DG9B | 38 kV Tailed MD Importing Autoproducer or |
|     |      |                                     |      | CHP Producer                              |
| IA  | DG6A | LV MD Autoproducer                  | DG10 | 110kV Distribution                        |
| ICD | DG6B | LV MD Importing Autoproducer or CHP | TCON | Transmission Connected                    |
|     |      | Producer                            |      |                                           |