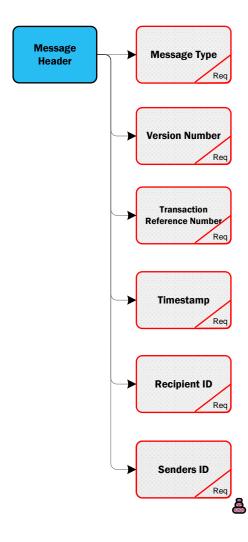

## **116 Cole Confirmation**

Segment

Senders ID

> Click Here for Latest Senders ID List

Message Header

Supplier ID

Click Here for Latest Supplier ID List **DUoS Group** 

| AGU | DG1  | Urban Domestic                      | DG7  | MV MD                                     |
|-----|------|-------------------------------------|------|-------------------------------------------|
| AMM | DG10 | Yes                                 | DG7A | MV MD Autoproducer                        |
| CAN | DG2  | Rural Domestic                      | DG7B | MV MD Importing Autoproducer or CHP       |
|     |      |                                     |      | Producer                                  |
| CIP | DG3  | Public Lighting                     | DG8  | 38 kV Looped MD                           |
| COL | DG4  | Unmetered Supplies                  | DG8A | 38 kV Looped MD Autoproducer              |
| cos | DG5  | LV Non-Domestic Non-MD              | DG8B | 38 kV Looped MD Importing Autoproducer or |
|     |      |                                     |      | CHP Producer                              |
| CUG | DG5A | LV Non-Domestic Non-MD Autoproducer | DG9  | 38 kV Tailed MD                           |
|     |      |                                     |      |                                           |
| DIJ | DG5B | LV Non-Domestic Non-MD Importing    | DG9A | 38 kV Tailed MD Autoproducer              |
|     |      | Autoproducer or CHP Producer        |      |                                           |
| DSO | DG6  | LV MD                               | DG9B | 38 kV Tailed MD Importing Autoproducer or |
|     |      |                                     |      | CHP Producer                              |
| IA  | DG6A | LV MD Autoproducer                  | DG10 | 110kV Distribution                        |
| ICD | DG6B | LV MD Importing Autoproducer or CHP | TCON | Transmission Connected                    |
|     |      | Producer                            |      |                                           |