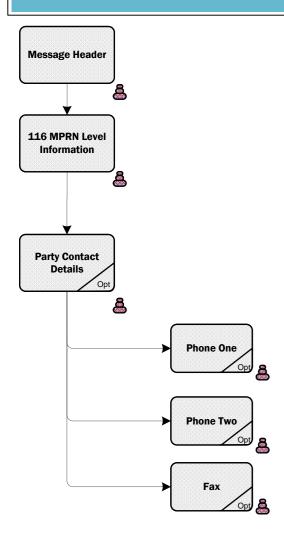

## **116 Cole Confirmation**

Segment

Senders ID

> Click Here for Latest Senders ID List

Message Header

Supplier ID

Click Here for Latest Supplier ID List **DUoS Group** 

| AGU | DG1  | Urban Domestic                      | DG7  | MV MD                                     |
|-----|------|-------------------------------------|------|-------------------------------------------|
| AMM | DG10 | Yes                                 | DG7A | MV MD Autoproducer                        |
| CAN | DG2  | Rural Domestic                      | DG7B | MV MD Importing Autoproducer or CHP       |
|     |      |                                     |      | Producer                                  |
| CIP | DG3  | Public Lighting                     | DG8  | 38 kV Looped MD                           |
| COL | DG4  | Unmetered Supplies                  | DG8A | 38 kV Looped MD Autoproducer              |
| cos | DG5  | LV Non-Domestic Non-MD              | DG8B | 38 kV Looped MD Importing Autoproducer or |
|     |      |                                     |      | CHP Producer                              |
| CUG | DG5A | LV Non-Domestic Non-MD Autoproducer | DG9  | 38 kV Tailed MD                           |
|     |      |                                     |      |                                           |
| DIJ | DG5B | LV Non-Domestic Non-MD Importing    | DG9A | 38 kV Tailed MD Autoproducer              |
|     |      | Autoproducer or CHP Producer        |      |                                           |
| DSO | DG6  | LV MD                               | DG9B | 38 kV Tailed MD Importing Autoproducer or |
|     |      |                                     |      | CHP Producer                              |
| IA  | DG6A | LV MD Autoproducer                  | DG10 | 110kV Distribution                        |
| ICD | DG6B | LV MD Importing Autoproducer or CHP | TCON | Transmission Connected                    |
|     |      | Producer                            |      |                                           |