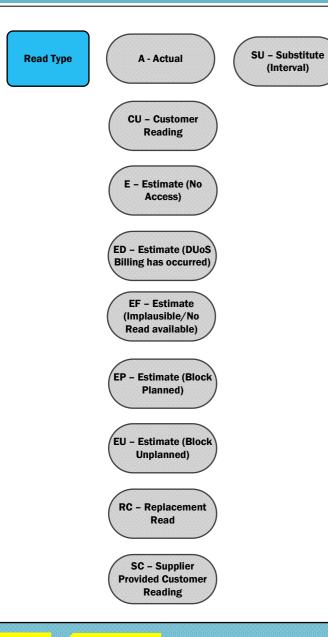

Message

| Meter Point Status                                                                         |  |  |  |  |  |
|--------------------------------------------------------------------------------------------|--|--|--|--|--|
| E - Energised                                                                              |  |  |  |  |  |
| D - De-energised                                                                           |  |  |  |  |  |
| Read Reason                                                                                |  |  |  |  |  |
| 01 Scheduled Read                                                                          |  |  |  |  |  |
| 10 Ad hoc, non chargeable check read                                                       |  |  |  |  |  |
| 27 Change of Legal Entity                                                                  |  |  |  |  |  |
| Read Type                                                                                  |  |  |  |  |  |
| A An actual reading obtained by ESB Networks                                               |  |  |  |  |  |
| CU A reading provided directly by a customer                                               |  |  |  |  |  |
| E An estimate due to a missing register reading / no access                                |  |  |  |  |  |
| ED An estimate due to a CoLE reading preceding the last DUoS billing date                  |  |  |  |  |  |
| EF An estimate due to an implausible reading / No read available                           |  |  |  |  |  |
| SC A customer reading provided by a Supplier                                               |  |  |  |  |  |
| Read Status                                                                                |  |  |  |  |  |
| RV Reading which is plausible / valid                                                      |  |  |  |  |  |
| RREL Reading was originally implausible but released on investigation as plausible         |  |  |  |  |  |
| <b>REST</b> Reading was estimated and usage factors deriving from estimate will be used in |  |  |  |  |  |
| Settlement. See Read Type for reason for estimate.                                         |  |  |  |  |  |
| <b>RENS</b> Reading was estimate but usage factors are not updated and will not be used in |  |  |  |  |  |
| settlement. This is generally because a full set of readings was estimated due to          |  |  |  |  |  |
| implausibility.                                                                            |  |  |  |  |  |
| Optional/Mandatory; Although the following Data Items are optional, note the following     |  |  |  |  |  |
| caveats:-                                                                                  |  |  |  |  |  |
| Actual Usage Factor: Provided by the period terminating on the read date                   |  |  |  |  |  |
| Estimated Usage Factor: Provided for the period following the read date                    |  |  |  |  |  |