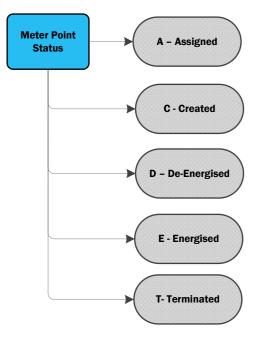

MV MD

DG7

DUoS Group

AGU

DG1

Message

**Meter Point Status** 

00D - 08- 23 Day Timeslot Consumption 00N - 23-08 Night Consumption ONR - 08-21 MD Normal OPK - 17-19 MD Peak 24H - 24 Hour Consumption 24M - 24 Hour MD 01D - 08:00-17:00 & 19:00-23:00 Day Consumption 01N - 23-08 Night Consumption 01P - 17:00-19:00 **Peak Consumption** 