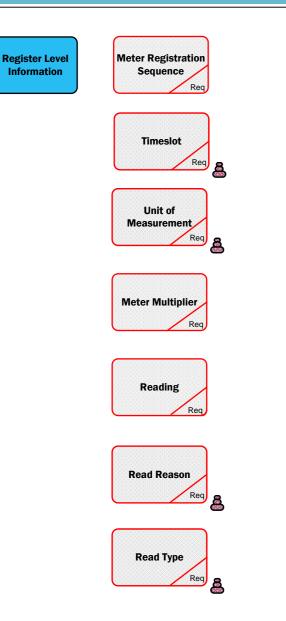

Meter Category

Click Here for Latest Meter Category List

Code

**Unit of Measurement** 

**Read Type** 

Message Register Level Info

**Register Type** 

**Read Status** 