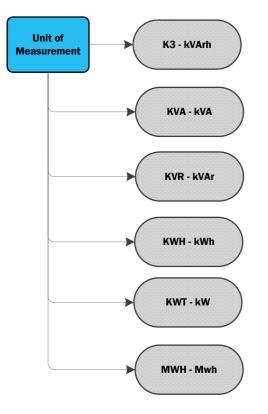

Meter Category

Click Here for Latest Meter Category List

Code

**Unit of Measurement** 

**Read Type** 

Message Register Level Info

**Register Type** 

**Read Status** 