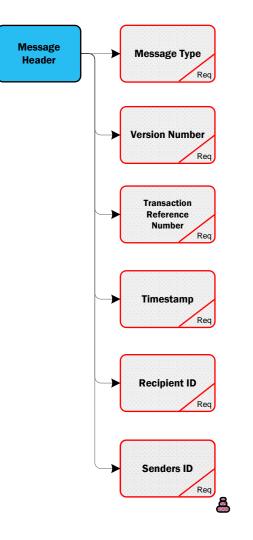

Segment

Message

Message

Click Here for Latest Senders ID List

Message

MPRN Level Information

**Load Profile** 

Urban Domestic