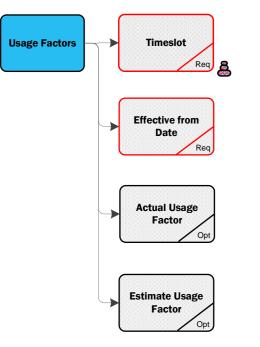

Message

| Meter Point Status                                                                         |  |  |  |  |  |
|--------------------------------------------------------------------------------------------|--|--|--|--|--|
| E - Energised                                                                              |  |  |  |  |  |
| D - De-energised                                                                           |  |  |  |  |  |
| Read Reason                                                                                |  |  |  |  |  |
| 01 Scheduled Read                                                                          |  |  |  |  |  |
| 10 Ad hoc, non chargeable check read                                                       |  |  |  |  |  |
| 27 Change of Legal Entity                                                                  |  |  |  |  |  |
| Read Type                                                                                  |  |  |  |  |  |
| A An actual reading obtained by ESB Networks                                               |  |  |  |  |  |
| CU A reading provided directly by a customer                                               |  |  |  |  |  |
| E An estimate due to a missing register reading / no access                                |  |  |  |  |  |
| ED An estimate due to a CoLE reading preceding the last DUoS billing date                  |  |  |  |  |  |
| EF An estimate due to an implausible reading / No read available                           |  |  |  |  |  |
| SC A customer reading provided by a Supplier                                               |  |  |  |  |  |
| Read Status                                                                                |  |  |  |  |  |
| RV Reading which is plausible / valid                                                      |  |  |  |  |  |
| RREL Reading was originally implausible but released on investigation as plausible         |  |  |  |  |  |
| <b>REST</b> Reading was estimated and usage factors deriving from estimate will be used in |  |  |  |  |  |
| Settlement. See Read Type for reason for estimate.                                         |  |  |  |  |  |
| <b>RENS</b> Reading was estimate but usage factors are not updated and will not be used in |  |  |  |  |  |
| settlement. This is generally because a full set of readings was estimated due to          |  |  |  |  |  |
| implausibility.                                                                            |  |  |  |  |  |
| Optional/Mandatory; Although the following Data Items are optional, note the following     |  |  |  |  |  |
| caveats:-                                                                                  |  |  |  |  |  |
| Actual Usage Factor: Provided by the period terminating on the read date                   |  |  |  |  |  |
| Estimated Usage Factor: Provided for the period following the read date                    |  |  |  |  |  |