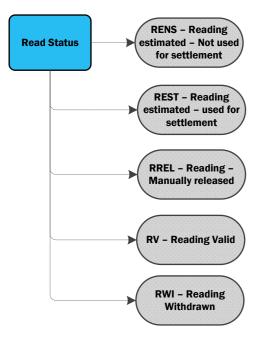

Message

| Meter Point Status                                                                         |  |  |  |  |  |
|--------------------------------------------------------------------------------------------|--|--|--|--|--|
| E - Energised                                                                              |  |  |  |  |  |
| D - De-energised                                                                           |  |  |  |  |  |
| Read Reason                                                                                |  |  |  |  |  |
| 01 Scheduled Read                                                                          |  |  |  |  |  |
| 10 Ad hoc, non chargeable check read                                                       |  |  |  |  |  |
| 27 Change of Legal Entity                                                                  |  |  |  |  |  |
| Read Type                                                                                  |  |  |  |  |  |
| A An actual reading obtained by ESB Networks                                               |  |  |  |  |  |
| CU A reading provided directly by a customer                                               |  |  |  |  |  |
| E An estimate due to a missing register reading / no access                                |  |  |  |  |  |
| ED An estimate due to a CoLE reading preceding the last DUoS billing date                  |  |  |  |  |  |
| EF An estimate due to an implausible reading / No read available                           |  |  |  |  |  |
| SC A customer reading provided by a Supplier                                               |  |  |  |  |  |
| Read Status                                                                                |  |  |  |  |  |
| RV Reading which is plausible / valid                                                      |  |  |  |  |  |
| RREL Reading was originally implausible but released on investigation as plausible         |  |  |  |  |  |
| <b>REST</b> Reading was estimated and usage factors deriving from estimate will be used in |  |  |  |  |  |
| Settlement. See Read Type for reason for estimate.                                         |  |  |  |  |  |
| <b>RENS</b> Reading was estimate but usage factors are not updated and will not be used in |  |  |  |  |  |
| settlement. This is generally because a full set of readings was estimated due to          |  |  |  |  |  |
| implausibility.                                                                            |  |  |  |  |  |
| Optional/Mandatory; Although the following Data Items are optional, note the following     |  |  |  |  |  |
| caveats:-                                                                                  |  |  |  |  |  |
| Actual Usage Factor: Provided by the period terminating on the read date                   |  |  |  |  |  |
| Estimated Usage Factor: Provided for the period following the read date                    |  |  |  |  |  |

Meter Category

Click Here for Latest Meter Category List

Code

**Unit of Measurement** 

**Read Type** 

Message Register Level Info

**Register Type** 

**Read Status** 