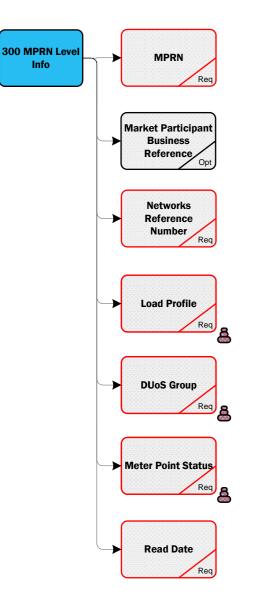

Segment

Message

Message

Click Here for Latest Senders ID List

Message

MPRN Level Information

**Load Profile** 

Urban Domestic

Code

| ıp | AMM | DG10 | Yes                                 | DG7A | MV MD Autoproducer                        |
|----|-----|------|-------------------------------------|------|-------------------------------------------|
|    | CAN | DG2  | Rural Domestic                      | DG7B | MV MD Importing Autoproducer or CHP       |
|    |     |      |                                     |      | Producer                                  |
|    | CIP | DG3  | Public Lighting                     | DG8  | 38 kV Looped MD                           |
|    | COL | DG4  | Unmetered Supplies                  | DG8A | 38 kV Looped MD Autoproducer              |
|    | COS | DG5  | LV Non-Domestic Non-MD              | DG8B | 38 kV Looped MD Importing Autoproducer or |
|    |     |      |                                     |      | CHP Producer                              |
|    | CUG | DG5A | LV Non-Domestic Non-MD Autoproducer | DG9  | 38 kV Tailed MD                           |
|    |     |      |                                     |      |                                           |
|    | DIJ | DG5B | LV Non-Domestic Non-MD Importing    | DG9A | 38 kV Tailed MD Autoproducer              |
|    |     |      | Autoproducer or CHP Producer        |      |                                           |
|    | DSO | DG6  | LV MD                               | DG9B | 38 kV Tailed MD Importing Autoproducer or |
|    |     |      |                                     |      | CHP Producer                              |
|    | IA  | DG6A | LV MD Autoproducer                  | DG10 | 110kV Distribution                        |
|    | ICD | DG6B | LV MD Importing Autoproducer or CHP | TCON | Transmission Connected                    |
|    |     |      | Producer                            |      |                                           |

MV MD

DG7

DUoS Group

AGU

DG1

Message

**Meter Point Status** 

00D - 08- 23 Day Timeslot Consumption 00N - 23-08 Night Consumption ONR - 08-21 MD Normal OPK - 17-19 MD Peak 24H - 24 Hour Consumption 24M - 24 Hour MD 01D - 08:00-17:00 & 19:00-23:00 Day Consumption 01N - 23-08 Night Consumption 01P - 17:00-19:00 **Peak Consumption** 