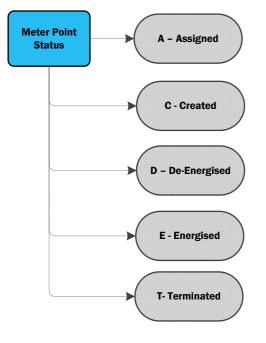

310W Message Specific

Information

| -                       |  |
|-------------------------|--|
| 310W Valid Codes        |  |
| Meter Point Status      |  |
| D – De-energised        |  |
| E – Energised           |  |
| Read Reason             |  |
| 26 – Change of Supplier |  |

RETAIL MARKET DESIGN SERVICE

Message Specific information

Segment

Message

RETAIL MARKET DESIGN SERVICE

Message Header

**310W MPRN** MPRN Level Info Req Networks Reference Number Req Load Profile Req **DUoS Group** -> Req Meter Point Status Req Withdrawal Reason Req **Read Date** Req