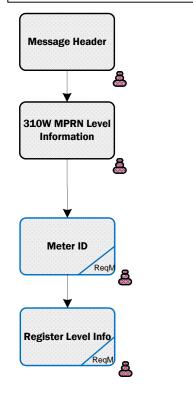

RETAIL MARKET DESIGN SERVICE

Message Specific information

Segment

Message

RETAIL MARKET DESIGN SERVICE

Message Header

**310W MPRN** MPRN Level Info Req Networks Reference Number Req Load Profile Req **DUoS Group** -> Req Meter Point Status Req Withdrawal Reason Req **Read Date** Req