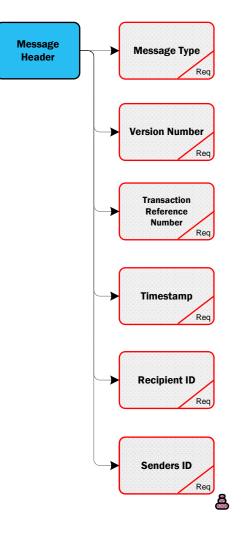

Message

Segment

Segment

Segment

Senders ID

> Click Here for Latest Senders ID List

Message Message Header

**Senders ID** 