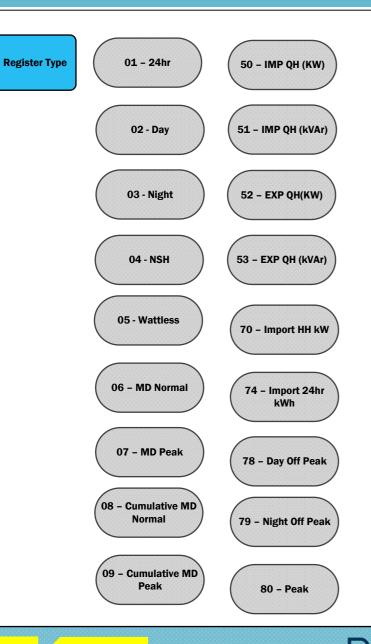

| Version Which Implemented | Source of Change        | Description of Change                                                                         |
|---------------------------|-------------------------|-----------------------------------------------------------------------------------------------|
| 10.4                      | MCR 1155                | Message format changed from ARIS to Document format.                                          |
| 10.6                      | CoBLCR 008 & CoBLCR 011 | Meter Category – Removed table & replaced with link to<br>Meter Category page on RMDS Website |
| 13.0                      | MCR1159                 | New Codes added for Load Profile, Timeslot and Register<br>Type.                              |