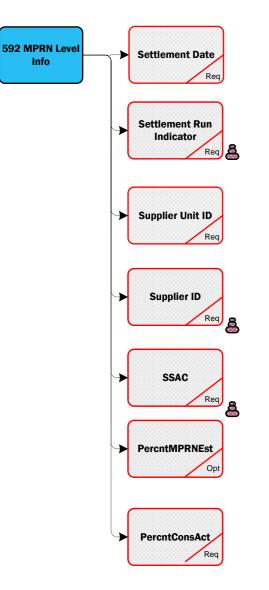

Click Here for Latest Senders ID List

Settlement Run Indicator 20 - Initial 30 - M+4 Re-Aggregation 40 - M+13 Re-Aggregation D - 50 - Ad Hoc Aggregation

Click Here for Latest Supplier ID List

Message

MPRN Level Information

Code

Message

SSAC

Code

| Version Which Implemented | Source of Change     | Description of Change        |
|---------------------------|----------------------|------------------------------|
| 13.0                      | V13.00 Smart changes | New Market Message for Smart |