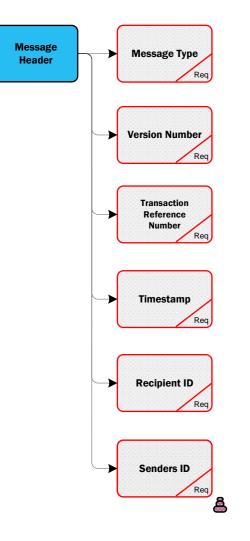

**Message Header** 

Segment

Message

Segment

Segment

RETAIL MARKET DESIGN SERVICE

Additional Aggregation Information 591

sage

Click Here for Latest Senders ID List

Settlement Run Indicator 20 - Initial 30 - M+4 Re-Aggregation 40 - M+13 Re-Aggregation D - 50 - Ad Hoc Aggregation

Click Here for Latest Supplier ID List

Message

MPRN Level Information