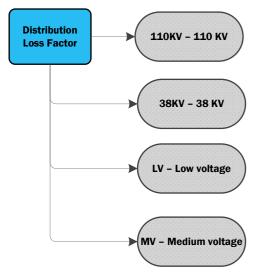

The implication of this statement is that where the DLF is LV:

the count of MPRNs , Load profile and DLF will always be included for each of the Load Profiles 01-12 in the segment Additional Aggregation Information

where the DLF is not LV:

there should be none of the segments : Additional Aggregation Information , Additional Aggregated Consumption, Additional Aggregation Data segments

RMDS R

RETAIL MARKET DESIGN SERVICE