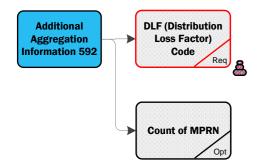

The implication of this statement is that where the DLF is LV:

the count of MPRNs , Load profile and DLF will always be included for each of the Load Profiles 01-12 in the segment Additional Aggregation Information

And where the Count of MPRNs is zero, none of the lower level segments will be populated viz no Additional Aggregated Consumption, no Additional Aggregation Data segments for that Load Profile/DLF combination

where the DLF is not LV:

there should be none of the segments : Additional Aggregation Information , Additional Aggregated Consumption, Additional Aggregation Data segments

RMDS R

RETAIL MARKET DESIGN SERVICE