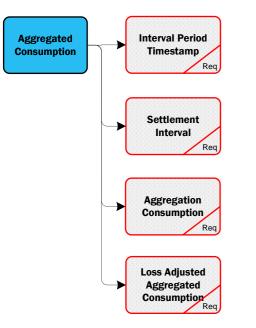

no MPRNs registered for a valid combination then a count of zero should be populated in the message

The implication of this statement is that where the DLF is LV:

the count of MPRNs , Load profile and DLF will always be included for each of the Load Profiles 01-12 in the segment Additional Aggregation Information

And where the Count of MPRNs is zero, none of the lower level segments will be populated viz no Additional Aggregated Consumption, no Additional Aggregation Data segments for that Load Profile/DLF combination

where the DLF is not LV:

there should be none of the segments : Additional Aggregation Information , Additional Aggregated Consumption, Additional Aggregation Data segments

RMDS R







RETAIL MARKET DESIGN SERVICE

**Message Header** 

Segment



Message



Segment



Segment











RETAIL MARKET DESIGN SERVICE

Additional Aggregation Information 591

sage



Click Here for Latest Senders ID List



Settlement Run Indicator 20 - Initial 30 - M+4 Re-Aggregation 40 - M+13 Re-Aggregation D - 50 - Ad Hoc Aggregation





Click Here for Latest Supplier ID List

Message

MPRN Level Information



Code



Message



SSAC

Code





| Version Which Implemented | Source of Change     | Description of Change        |
|---------------------------|----------------------|------------------------------|
| 13.0                      | V13.00 Smart changes | New Market Message for Smart |

Message