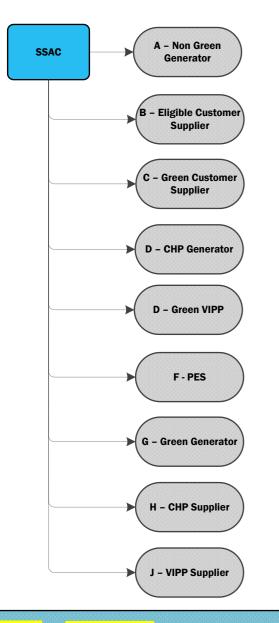

Code

Message

SSAC

Code

| Version Which Implemented | Source of Change     | Description of Change        |
|---------------------------|----------------------|------------------------------|
| 13.0                      | V13.00 Smart changes | New Market Message for Smart |