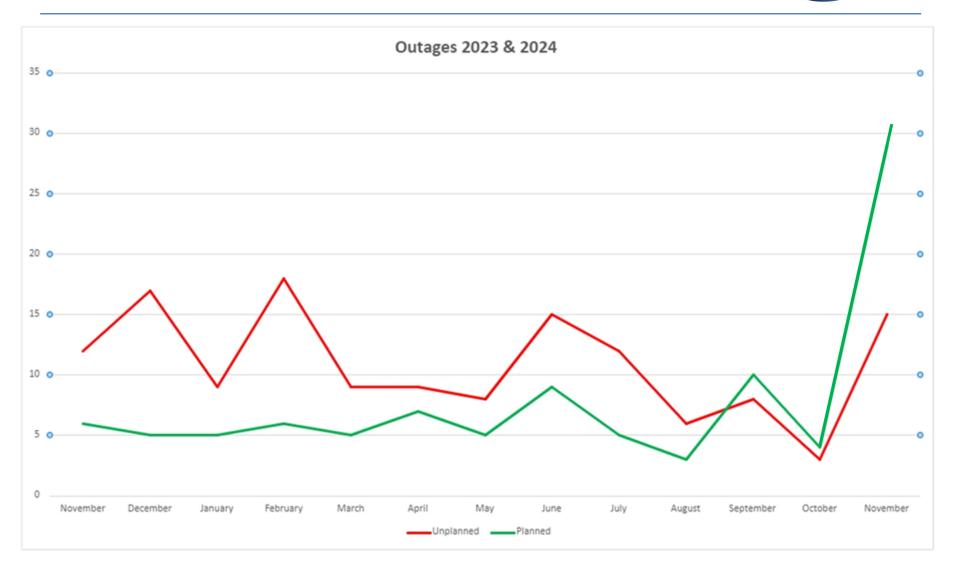

0     |  | Supllier14 | 1     |  |  |  |
| Supplier2  | 1     |  | Supllier15 | 1     |  |  |  |
| Supplier3  | 1     |  | Supllier16 | 0     |  |  |  |
| Supplier4  | 1     |  | Supllier17 | 0     |  |  |  |
| Supplier5  | 1     |  | Supllier18 | 0     |  |  |  |
| Supplier6  | 0     |  | Supllier19 | 0     |  |  |  |
| Supplier7  | 1     |  | Supllier20 | 0     |  |  |  |
| Supplier8  | 1     |  | Supllier21 | 0     |  |  |  |
| Supplier9  | 0     |  | Supllier22 | 1     |  |  |  |
| Supplier10 | 5     |  | Supllier23 | 1     |  |  |  |
| Supplier11 | 0     |  | Supllier24 | 0     |  |  |  |
| Supplier12 | 0     |  | HUB        | 0     |  |  |  |
| Supplier13 | 0     |  |            |       |  |  |  |

Total Unplanned Outages = 15

## Tibco Outages (Planned and Unplanned 2023 & 2024)





## Key Messages December 2024



#### **Energy Credits: reporting**

- Scheme III: One final weekly report will be required to be submitted on Friday 13 December.
- Scheme IV: Reporting as normal for Christmas for scheme IV up until Friday 20th December.
- Scheme IV: Reporting will re-commence Friday 3rd January and reporting also commencing for December 20th Effective date.

#### **Update - MCC12 Non-Zero Estimates during Power Outage Scenarios**

- ESB Networks is continuing to explore more efficient ways of updating this data and providing to suppliers more regularly.
- ESB Networks will provide an update on this in early 2025.

### **Query SSL / TSL Certs**

- No certificate change is on the horizon for Tibco.
- The most recent TSL certificate implemented was an Annual Certificate.