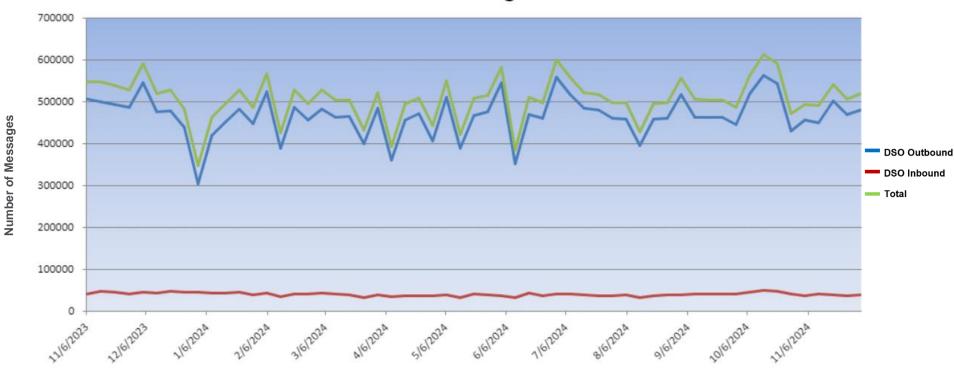

# Industry Governance Group (IGG) Presentation

ESB Networks Retail Market Services 11th December 2024

## Agenda



- 1. TIBCO Market Activity
- 2. TIBCO Outages
- 3. Key Messages
  - 1. Energy Credits Reporting
  - 2. Non-Zero Estimates
  - 3. TSL Certificates / Tibco



### Market Message Volumes



**Week Beginning** 

## Tibco Outages (Planned and Unplanned November 2024)



## **Planned Outages**

| Supplier   | Count | Supplier   | Count |
|------------|-------|------------|-------|
| Supplier1  | 2     | Supllier14 | 2     |
| Supplier2  | 1     | Supllier15 | 1     |
| Supplier3  | 2     | Supllier16 | 1     |
| Supplier4  | 1     | Supllier17 | 1     |
| Supplier5  | 2     | Supllier18 | 1     |
| Supplier6  | 1     | Supllier19 | 1     |
| Supplier7  | 1     | Supllier20 | 1     |
| Supplier8  | 1     | Supllier21 | 1     |
| Supplier9  | 1     | Supllier22 | 1     |
| Supplier10 | 2     | Supllier23 | 2     |
| Supplier11 | 1     | Supllier24 | 1     |
| Supplier12 | 1     | HUB        | 1*    |
| Supplier13 | 1     |            |       |

Total Planned Outages = 31

## **U