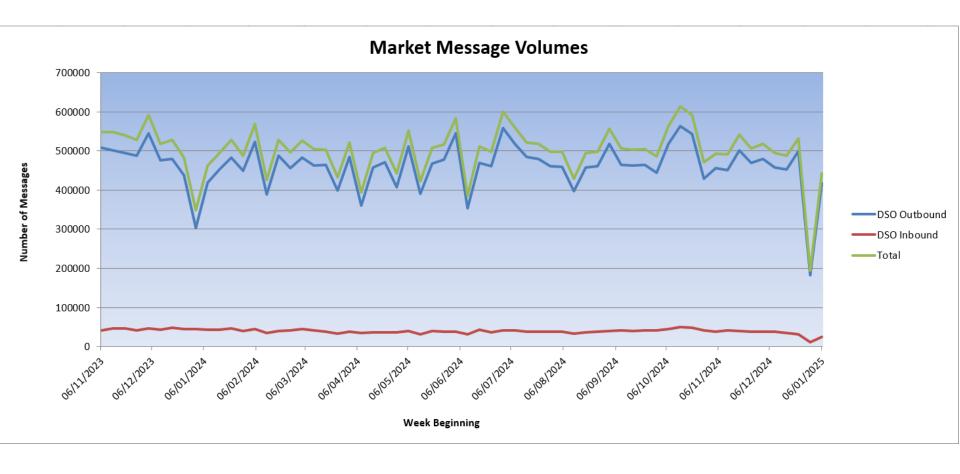

# Industry Governance Group (IGG) Presentation

ESB Networks Retail Market Services 15<sup>th</sup> January 2025

## Agenda



- 1. TIBCO Market Activity
- 2. TIBCO Outages
- 3. TIBCO Housekeeping

### **Market Activity**





#### Tibco Outages (Planned and Unplanned December 2024)



#### **Planned Outages**

| Supplier   | Count | Supplier   | Count |
|------------|-------|------------|-------|
| Supplier1  | 0     | Supllier14 | 1     |
| Supplier2  | 0     | Supllier15 | 0     |
| Supplier3  | 2     | Supllier16 | 0     |
| Supplier4  | 0     | Supllier17 | 0     |
| Supplier5  | 0     | Supllier18 | 0     |
| Supplier6  | 0     | Supllier19 | 0     |
| Supplier7  | 0     | Supllier20 | 0     |
| Supplier8  | 0     | Supllier21 | 0     |
| Supplier9  | 0     | Supllier22 | 0     |
| Supplier10 | 1     | Supllier23 | 1     |
| Supplier11 | 0     | Supllier24 | 0     |
| Supplier12 | 0     | HUB        | 0     |
| Supplier13 | 0     |            |       |

Total Planned Outages = 5

#### **Unplanned Outages