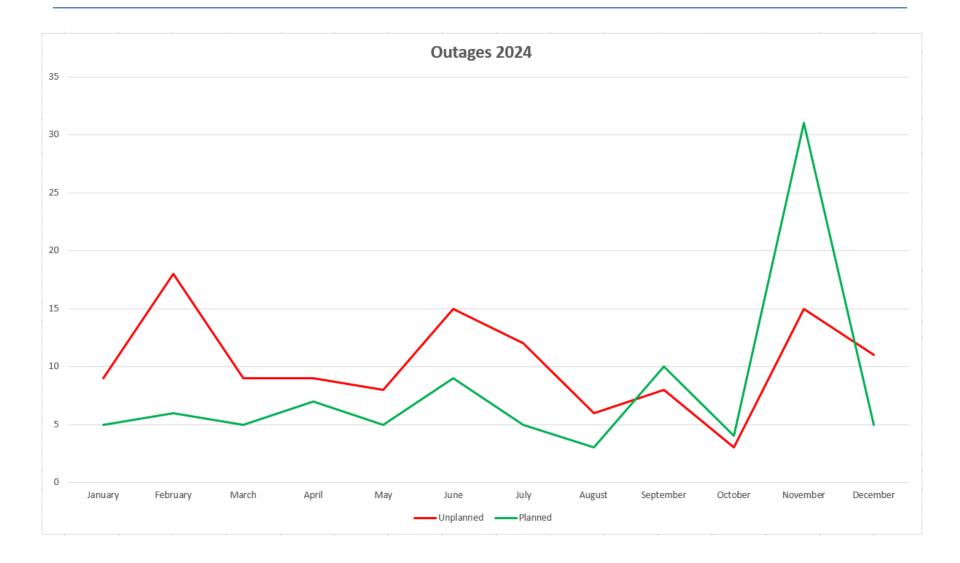

#### Tibco Outages (Planned and Unplanned December 2024)

Total Planned Outages = 5

Total Unplanned Outages = 11

## Outages