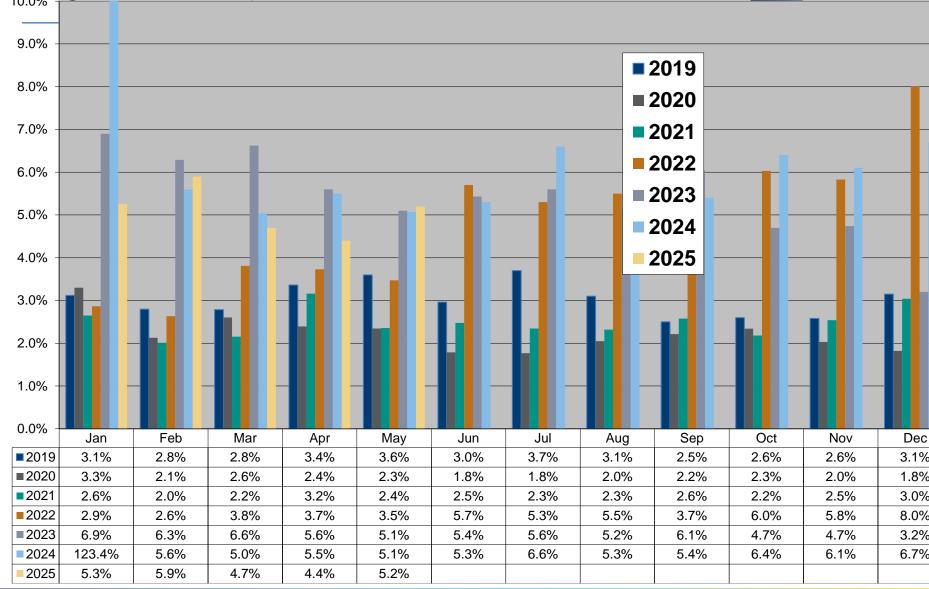

| Month  | Explicit<br>CoLE | Inferred<br>CoLE | Total<br>CoLE | Total<br>010 | %<br>Explicit<br>CoLE | %<br>Total<br>CoLE |
|--------|------------------|------------------|---------------|--------------|-----------------------|--------------------|
| Feb-25 | 16,493           | 7,067            | 23,560        | 41,083       | 40%                   | 57%                |
| Mar-25 | 18,858           | 8,500            | 27,358        | 50,403       | 37%                   | 54%                |
| Apr-25 | 16,425           | 8,498            | 24,923        | 46,897       | 35%                   | 53%                |
| May-25 | 13,580           | 8,665            | 22,245        | 43,850       | 31%                   | 51%                |