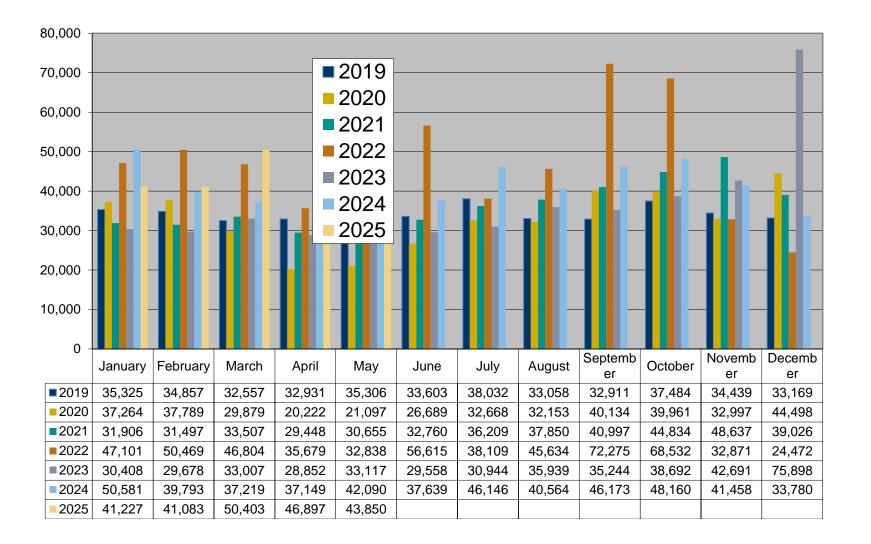

| Month  | Explicit<br>CoLE | Inferred<br>CoLE | Total<br>CoLE | Total<br>010 | %<br>Explicit<br>CoLE | %<br>Total<br>CoLE |
|--------|------------------|------------------|---------------|--------------|-----------------------|--------------------|
| Feb-25 | 16,493           | 7,067            | 23,560        | 41,083       | 40%                   | 57%                |
| Mar-25 | 18,858           | 8,500            | 27,358        | 50,403       | 37%                   | 54%                |
| Apr-25 | 16,425           | 8,498            | 24,923        | 46,897       | 35%                   | 53%                |
| May-25 | 13,580           | 8,665            | 22,245        | 43,850       | 31%                   | 51%                |