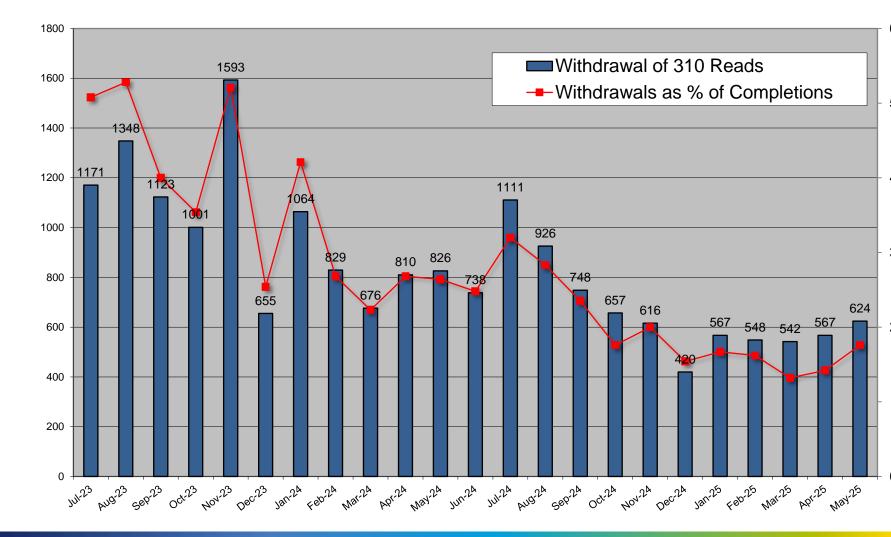

ent to gaining supplier (112)                                   | 189 <mark>(16)</mark> | 192 (13)            | 195 (13)              |
| Total not cancelled                                                                       | 134 (15)              | 126 <b>(10)</b>     | 133 <mark>(11)</mark> |
| Total cancelled                                                                           | 55 <mark>(1)</mark>   | 66 <mark>(3)</mark> | 62 (2)                |
| Total Debt Notifications sent to gaining supplier as % of total COS                       | 0.38%                 | 0.41%               | 0.45%                 |

Figures in brackets represent situations where an ESB Networks PAYG meter is installed.

## **Debt Flagging**





#### Total Withdrawal of 310 reads for all Suppliers





## **Objections – Erroneous Transfer**



|                               | Mar - 25 | Apr - 25 | May - 25 |
|-------------------------------|----------|----------|----------|
| No. of Objections             | 50       | 65       | 61       |
| Cancellations from Objections | 6        | 8        | 6        |
|                               |          |          |          |
| Objection emails to MRSO      | 3        | 3        | 13       |
| Reasons:                      |          |          |          |
| Uncontactable by phone        | 1        |          | 7        |
| Written communication         | 2        | 1        | 4        |
| COS confirmed                 |          | 2        | 2        |
| Other                         |          |          |          |
|