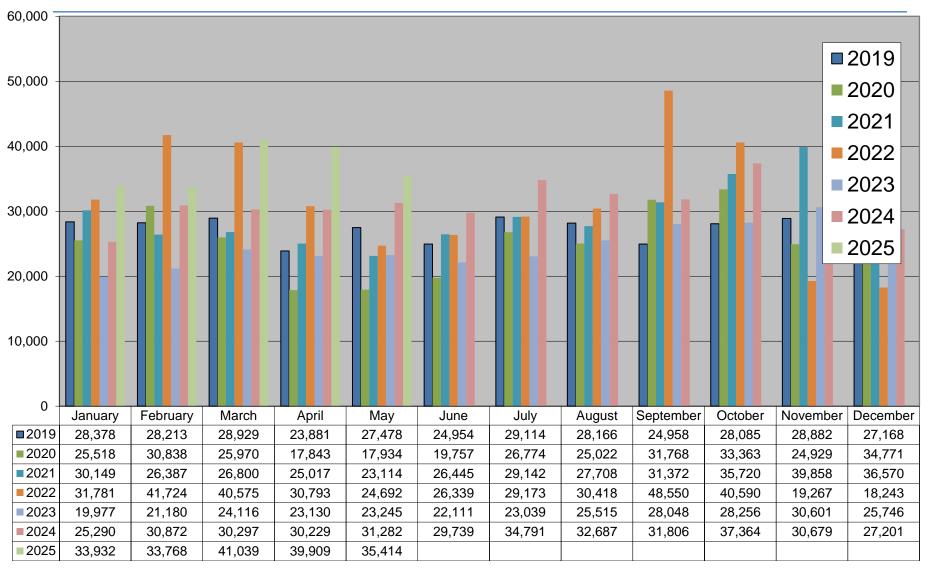

## **MRSO Update**

James Long 2<sup>nd</sup> July 2025



## 1. Market Message 010





#### Market Message 105L







•Review older (>3 months) switches monthly

•Suppliers notified of individual switches outstanding and reason

•Switch outstanding for energisation or Token Meter removal will not time-out

•MRSO contact scheduling centre to reschedule or contact supplier to submit cancellation

• 10 switches held due to an existing Open Service Order

| Mar 2021  | 2 |
|-----------|---|
| Apr 2022  | 1 |
| Aug 2022  | 1 |
| Nov 2022  | 3 |
| Dec 2022  | 3 |
| Mar 2023  | 4 |
| Apr 2023  | 1 |
| May 2023  | 3 |
| Jun 2023  | 1 |
| Jul 2023  | 1 |
| Sept 2023 | 2 |



| Month  | Explicit<br>CoLE | Inferred<br>CoLE | Total<br>CoLE | Total<br>010 | %<br>Explicit<br>CoLE | %<br>Total<br>CoLE |
|--------|------------------|------------------|---------------|--------------|-----------------------|-----------