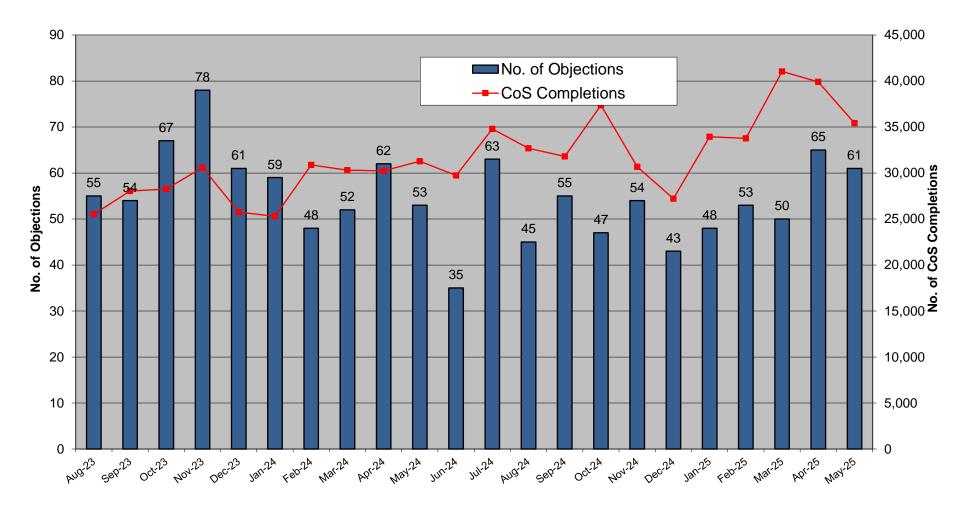

## **Objections – Erroneous Transfer**

|                               | Mar - 25 | Apr - 25 | May - 25 |
|-------------------------------|----------|----------|----------|
| No. of Objections             | 50       | 65       | 61       |
| Cancellations from Objections | 6        | 8        | 6        |
|                               |          |          |          |
| Objection emails to MRSO      | 3        | 3        | 13       |
| Reasons:                      |          |          |          |
| Uncontactable by phone        | 1        |          | 7        |
| Written communication         | 2        | 1        | 4        |
| COS confirmed                 |          | 2        | 2        |
| Other                         |          |          |          |
|                               |          |          |          |
| Escalation emails             | 6        | 8        | 7        |