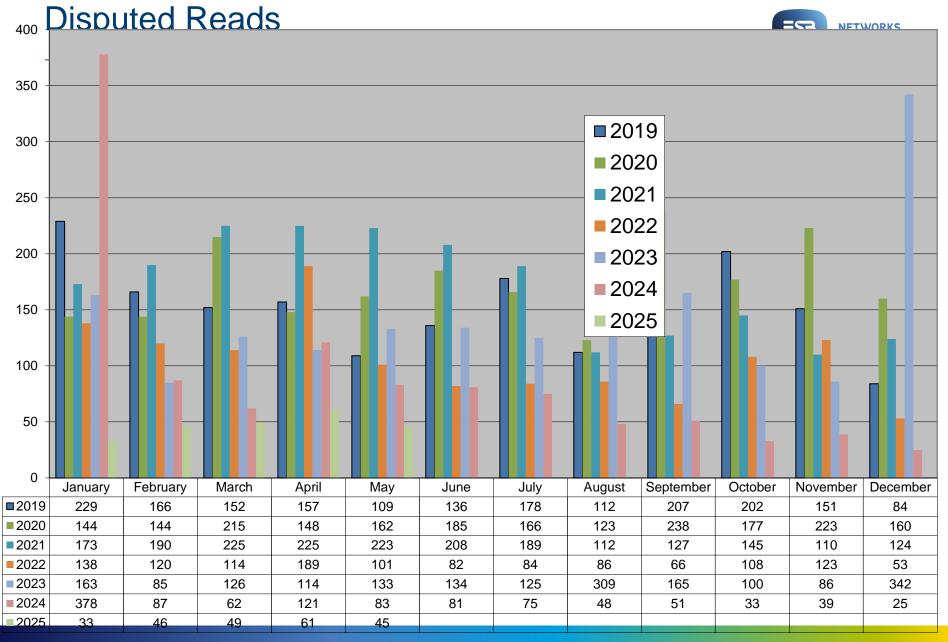

#### Market Message 105L

•Review older (>3 months) switches monthly

•Suppliers notified of individual switches outstanding and reason

•Switch outstanding for energisation or Token Meter removal will not time-out