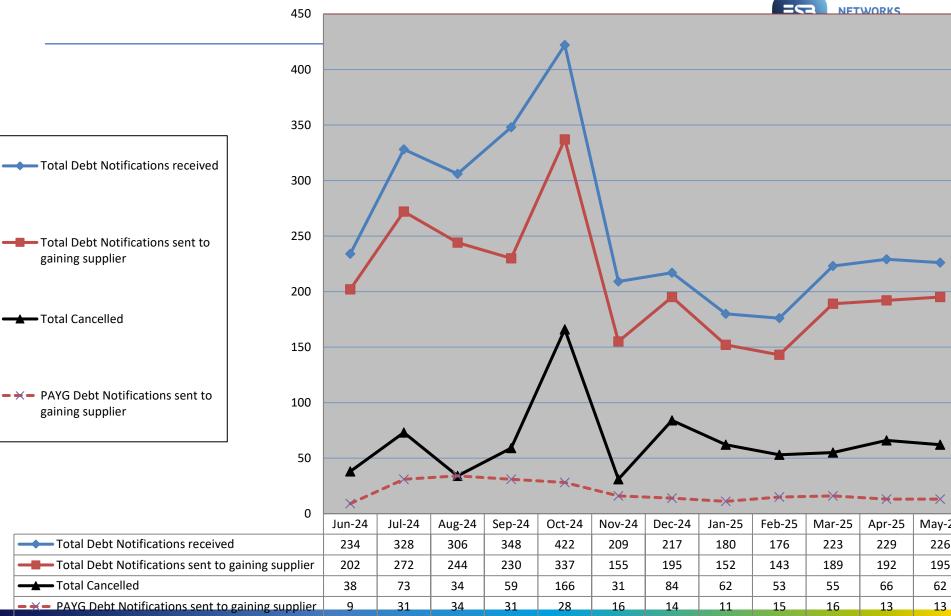

# Registration Rejections %

**ES**3

**NETWORKS** 

|                                                                                           | Mar - 25              | Apr - 25            | May - 25              |
|-------------------------------------------------------------------------------------------|-----------------------|---------------------|-----------------------|
| Total Debt Notifications received (012)                                                   | 223 (18)              | 229 (15)            | 226 (13)              |
| Total Debt Notifications not forwarded for reason implied or explicit CoLE, timeout, etc. | 34 <b>(2)</b>         | 37 <mark>(2)</mark> | 31 (0)                |
| Total Debt Notifications sent to gaining supplier (112)                                   | 189 <mark>(16)</mark> | 192 (13)            | 195 (13)              |
| Total not cancelled                                                                       | 134 (15)              | 126 <b>(10)</b>     | 133 <mark>(11)</mark> |
| Total cancelled                                                                           | 55 <mark>(1)</mark>   | 66 <mark>(3)</mark> | 62 (2)                |
| Total Debt Notifications sent to gaining supplier as % of total COS                       | 0.38%                 | 0.41%               | 0.45%                 |

Figures in brackets represent situations where an ESB Networks PAYG meter is installed.