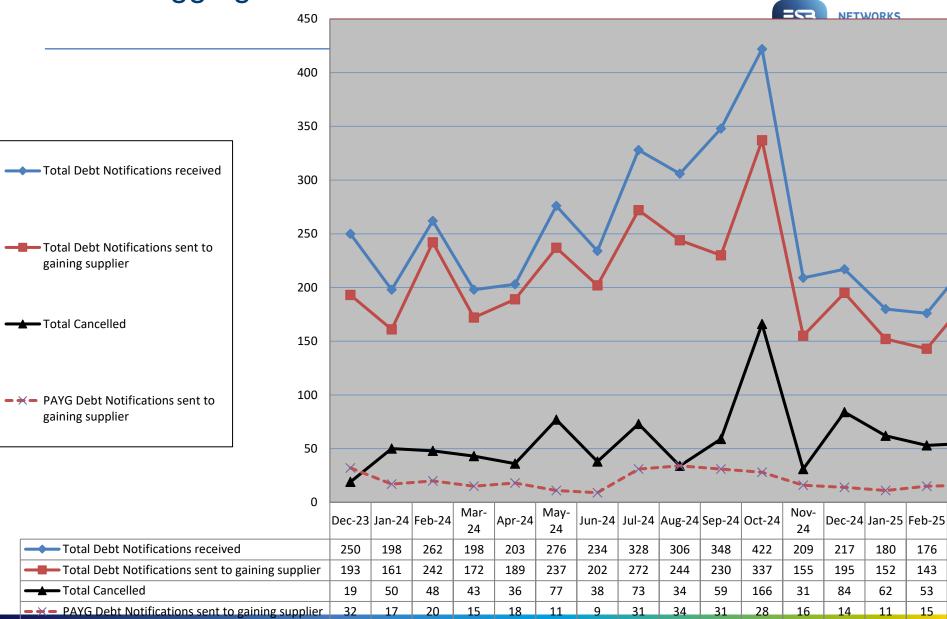

## **MRSO Update**

James Long 7<sup>th</sup> May 2025

|                                                                                           | Jan - 25        | Feb - 25            | Mar - 25              |
|-------------------------------------------------------------------------------------------|-----------------|---------------------|-----------------------|
| Total Debt Notifications received (012)                                                   | 180 <b>(13)</b> | 176 (15)            | 223 (18)              |
| Total Debt Notifications not forwarded for reason implied or explicit CoLE, timeout, etc. | 28 (2)          | 33 <b>(0)</b>       | 34 (2)                |
| Total Debt Notifications sent to gaining supplier (112)                                   | 152 (11)        | 143 (15)            | 189 (16)              |
| Total not cancelled                                                                       | 90 (10)         | 90 (13)             | 134 <mark>(15)</mark> |
| Total cancelled                                                                           | 62 <b>(</b> 1)  | 53 <mark>(2)</mark> | 55 (1)                |
| Total Debt Notifications sent to gaining supplier as % of total COS                       | 0.37%           | 0.35%               | 0.38%                 |

Figures in brackets represent situations where an ESB Networks PAYG meter is installed.

## **Debt Flagging**

esbnetworks.ie