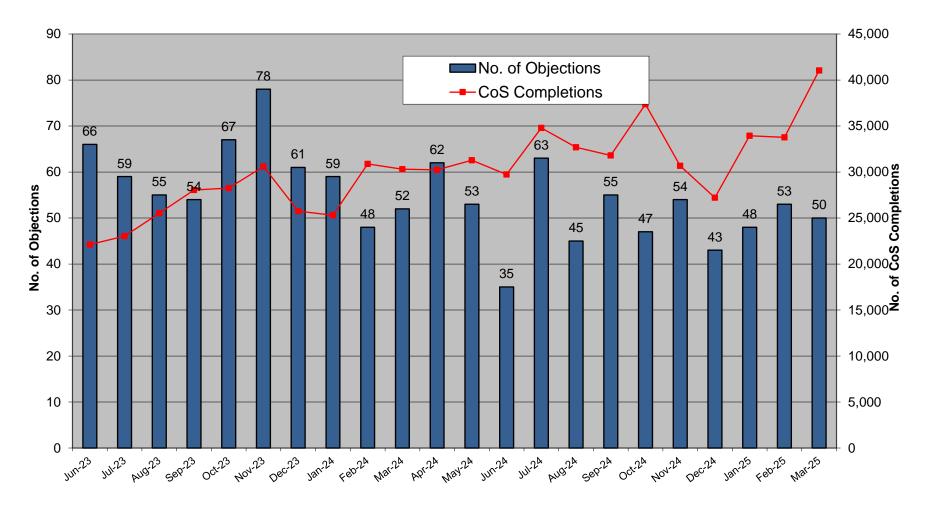

## **Objections – Erroneous Transfer**

|                               |          |          | 1        |
|-------------------------------|----------|----------|----------|
|                               | Jan - 25 | Feb - 25 | Mar - 25 |
| No. of Objections             | 36       | 53       | 50       |
| Cancellations from Objections | 5        | 8        | 6        |
|                               |          |          |          |
| Objection emails to MRSO      | 6        | 7        | 3        |
| Reasons:                      |          |          |          |
| Uncontactable by phone        | 4        | 2        | 1        |
| Written communication         |          |          | 2        |
| COS confirmed                 | 2        | 5        |          |
| Other                         |          |          |          |
|                               |          |          |          |
| Escalation emails             | 9        | 9        | 6        |

## **Objections – Erroneous Transfer**

esbnetworks.ie

MCC 12 - New Smart HH

Total to date - **449,424** 

MCC 16 – New Smart Day / Night / Peak

Total to date - **60,791** 

Currently 284 small scale generators set up in our systems (sites with a MEC > 50Kva)