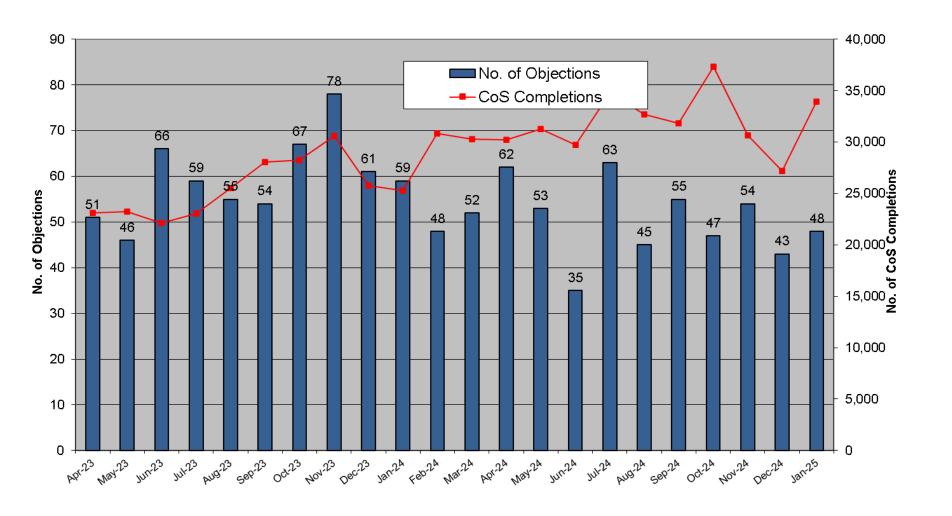

## Objections – Erroneous Transfer

|                               | Nov - 24 | Dec - 24 | Jan - 25 |
|-------------------------------|----------|----------|----------|
| No. of Objections             | 52       | 36       | 36       |
| Cancellations from Objections | 7        | 3        | 5        |
|                               |          |          |          |
| Objection emails to MRSO      | 5        | 4        | 6        |
| Reasons:                      |          |          |          |
| Uncontactable by phone        | 1        | 2        | 4        |
| Written communication         |          |          |          |
| COS confirmed                 | 4        | 2        | 2        |
| Other                         |          |          |          |
|                               |          |          |          |
| Escalation emails             | 10       | 5        | 9        |