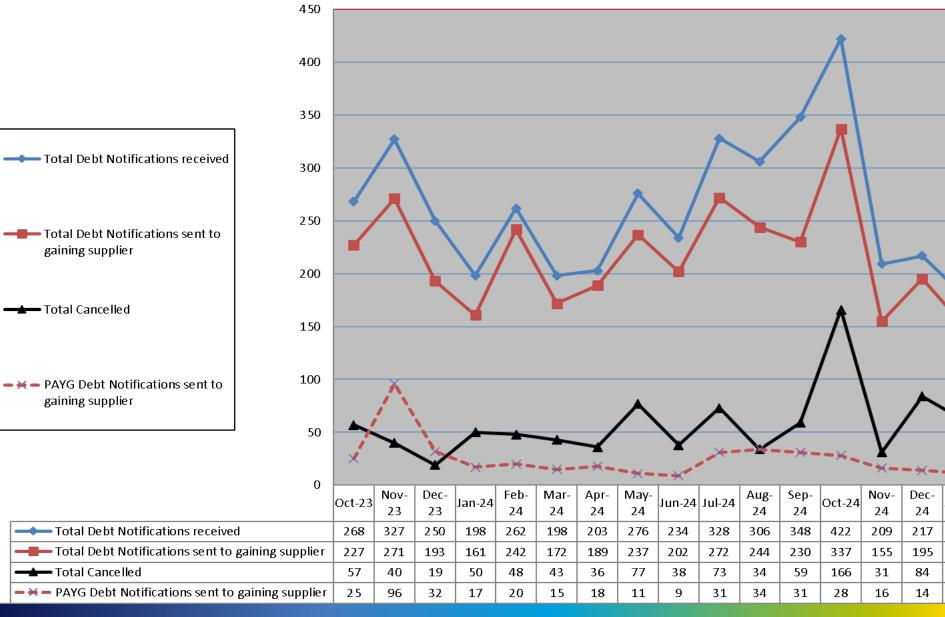

### **Debt Flagging**

|                                                                                           | Nov - 24 | Dec - 24 | Jan - 25 |
|-------------------------------------------------------------------------------------------|----------|----------|----------|
| Total Debt Notifications received (012)                                                   | 209 (18) | 217 (14) | 180 (13) |
| Total Debt Notifications not forwarded for reason implied or explicit CoLE, timeout, etc. | 54 (2)   | 22 (0)   | 28 (2)   |
| Total Debt Notifications sent to gaining supplier (112)                                   | 155 (16) | 195 (14) | 152 (11) |
| Total not cancelled                                                                       | 124 (14) | 111 (12) | 90 (10)  |
| Total cancelled                                                                           | 31 (2)   | 84 (2)   | 62 (1)   |
| Total Debt Notifications sent to gaining supplier as % of total COS                       | 0.37%    | 0.64%    | 0.37%    |

Figures in brackets represent situations where an ESB Networks PAYG meter is installed.