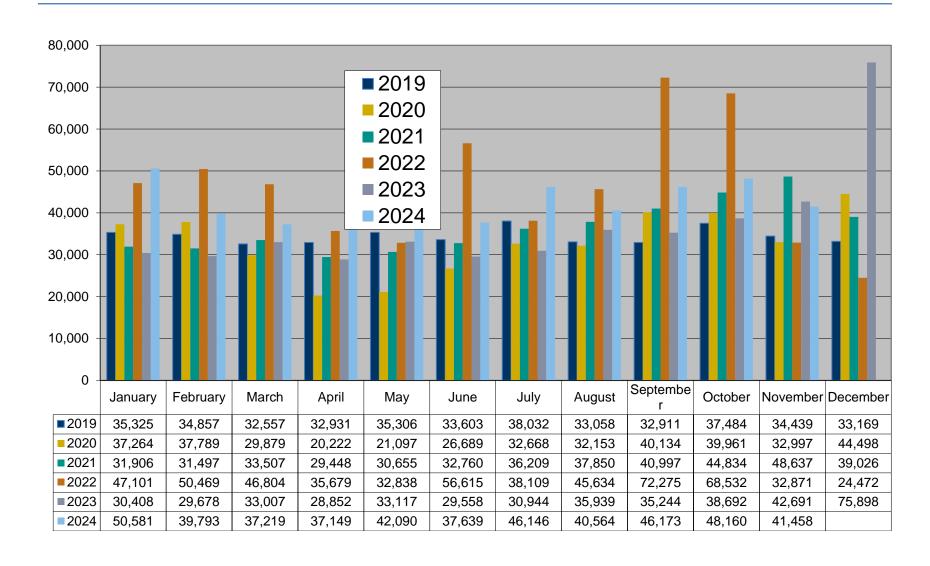

#### Market Message 105L

# **COS** and **CoLE**

| Month  | Explicit<br>CoLE | Inferred<br>CoLE | Total<br>CoLE | Total<br>010 | %<br>Explicit<br>CoLE | %<br>Total<br>CoLE |
|--------|------------------|------------------|---------------|--------------|-----------------------|--------------------|
| Aug-24 | 10,605           | 8,834            | 19,439        | 40,564       | 26%                   | 48%                |
| Sep-24 | 15,031           | 7,010            | 22,041        | 46,173       | 33%                   | 48%                |
| Oct-24 | 14,353           | 9,435            | 23,788        | 48,160       | 30%                   | 49%                |
| Nov-24 | 13,111           | 8,476            | 21,587        | 41,458       | 32%                   | 52%                |