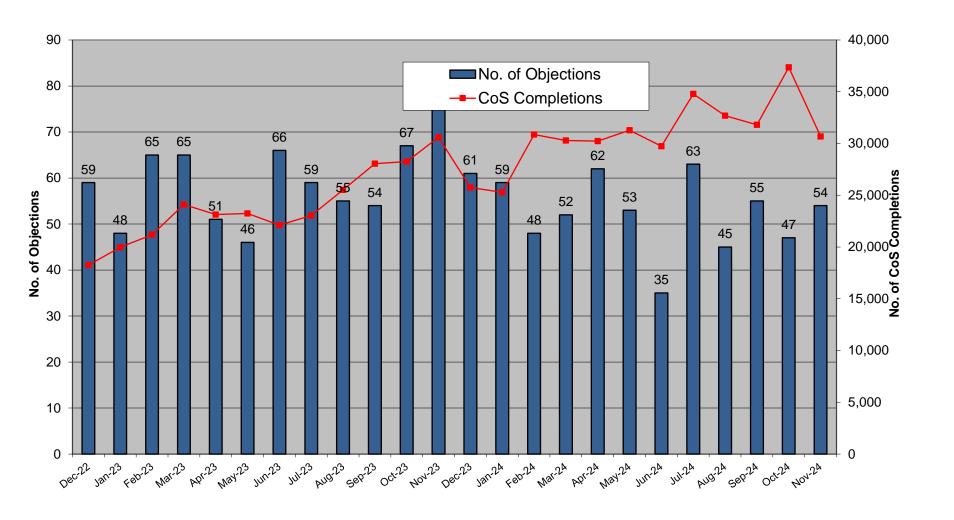

# Objections – Erroneous Transfer

|                               | <b>Sept - 24</b> | Oct - 24 | Nov - 24 |
|-------------------------------|------------------|----------|----------|
| No. of Objections             | 49               | 46       | 52       |
| Cancellations from Objections | 7                | 5        | 7        |
|                               |                  |          |          |
| Objection emails to MRSO      | 3                | 13       | 5        |
| Reasons:                      |                  |          |          |
| Uncontactable by phone        |                  | 2        | 1        |
| Written communication         |                  |          |          |
| COS confirmed                 | 3                | 11       | 4        |
| Other                         |                  |          |          |
|                               |                  |          |          |
| Escalation emails             | 3                | 5        | 10       |

#### Objections – Erroneous Transfer