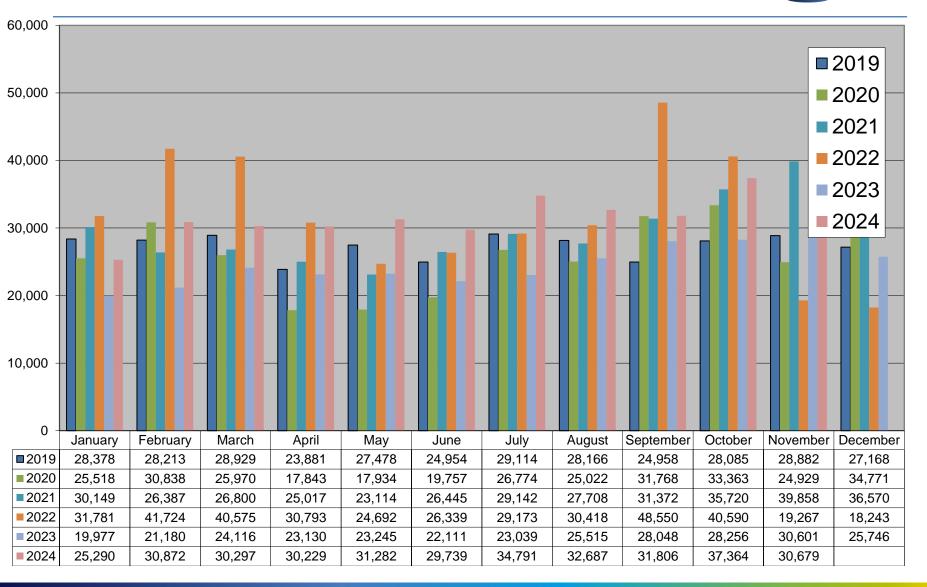

# **COS** and **CoLE**

| Month  | Explicit<br>CoLE | Inferred<br>CoLE | Total<br>CoLE | Total<br>010 | %<br>Explicit<br>CoLE | %<br>Total<br>CoLE |
|--------|------------------|------------------|---------------|--------------|-----------------------|--------------------|
| Aug-24 | 10,605           | 8,834            | 19,439        | 40,564       | 26%                   | 48%                |
| Sep-24 | 15,031           | 7,010            | 22,041        | 46,173       | 33%                   | 48%                |
| Oct-24 | 14,353           | 9,435            | 23,788        | 48,160       | 30%                   | 49%                |
| Nov-24 | 13,111           | 8,476            | 21,587        | 41,458       | 32%                   | 52%                |