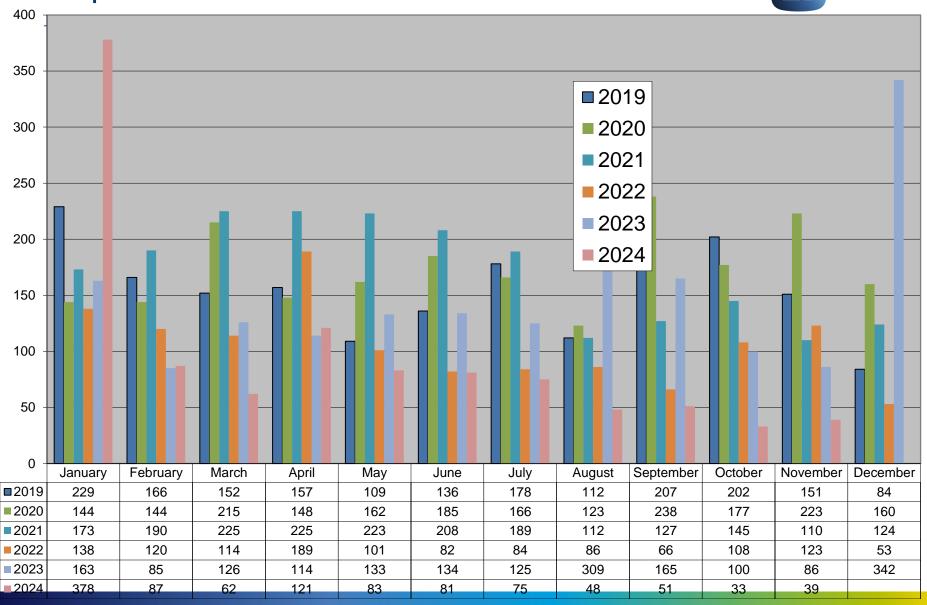

30) | 209 (18) |
| Total Debt Notifications not forwarded for reason implied or explicit CoLE, timeout, etc. | 118 (8)   | 85 (2)   | 54 (2)   |
| Total Debt Notifications sent to gaining supplier (112)                                   | 230 (31)  | 337 (28) | 155 (16) |
| Total not cancelled                                                                       | 171 (27)  | 171 (22) | 124 (14) |
| Total cancelled                                                                           | 59 (4)    | 166 (6)  | 31 (2)   |
| Total Debt Notifications sent to gaining supplier as % of total COS                       | 0.5%      | 0.7%     | 0.37%    |

Figures in brackets represent situations where an ESB Networks PAYG meter is installed.

#### **Debt Flagging**



#### **Disputed Reads**





#### Total Withdrawal of 310 reads for all Suppliers





# Objections – Erroneous Transfer



|                               | <b>Sept - 24</b> | Oct - 24 | Nov - 24 |
|-------------------------------|------------------|----------|----------|
| No. of Objections             | 49               | 46       | 52       |
| Cancellations from Objections | 7                | 5        | 7        |
|                               |                  |          |          |
| Objection emails to MRSO      | 3                | 13       | 5        |
| Reasons:                      |                  |          |          |
| Uncontactable by phone        |                  | 2        | 1        |
| Written communication         |                  |          |          |
| COS confirmed