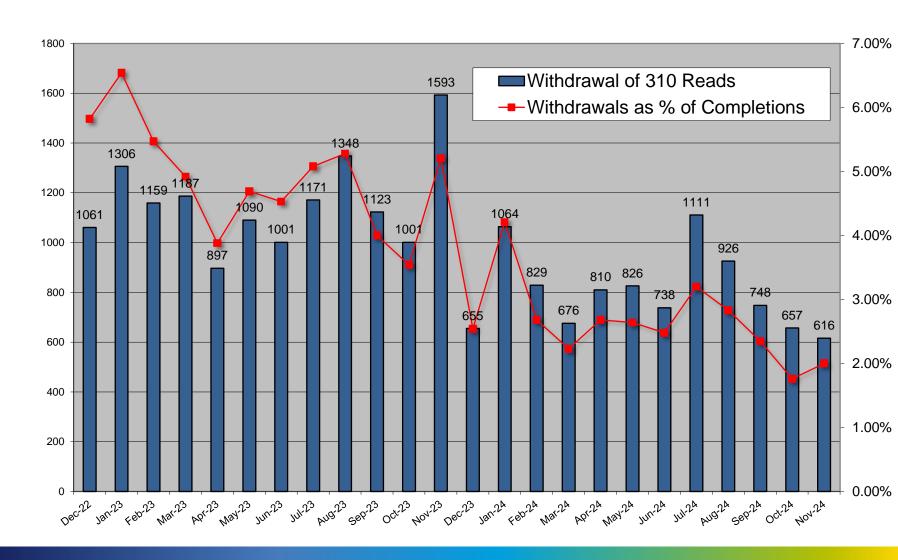

for reason implied or explicit CoLE, timeout, etc. | 118 (8)   | 85 (2)   | 54 (2)   |
| Total Debt Notifications sent to gaining supplier (112)                                   | 230 (31)  | 337 (28) | 155 (16) |
| Total not cancelled                                                                       | 171 (27)  | 171 (22) | 124 (14) |
| Total cancelled                                                                           | 59 (4)    | 166 (6)  | 31 (2)   |
| Total Debt Notifications sent to gaining supplier as % of total COS                       | 0.5%      | 0.7%     | 0.37%    |

Figures in brackets represent situations where an ESB Networks PAYG meter is installed.

#### **Debt Flagging**



#### **Disputed Reads**





#### Total Withdrawal of 310 reads for all Suppliers





# Objections – Erroneous Transfer



|                               | <b>Sept - 24</b> | Oct - 24 | Nov - 24 |
|-------------------------------|------------------|----------|----------|
| No. of Objections             | 49               | 46       | 52       |
| Cancellations from Objections | 7                | 5        | 7        |
|                               |                  |          |          |
| Objection emails to MRSO      | 3                | 13       | 5        |
| Reasons:                      |                  |          |          |
| Uncontactable by phone        |                  | 2        | 1        |
| Written communication         |                  |          |          |
| COS confirmed                 | 3                | 11       | 4        |
| Other