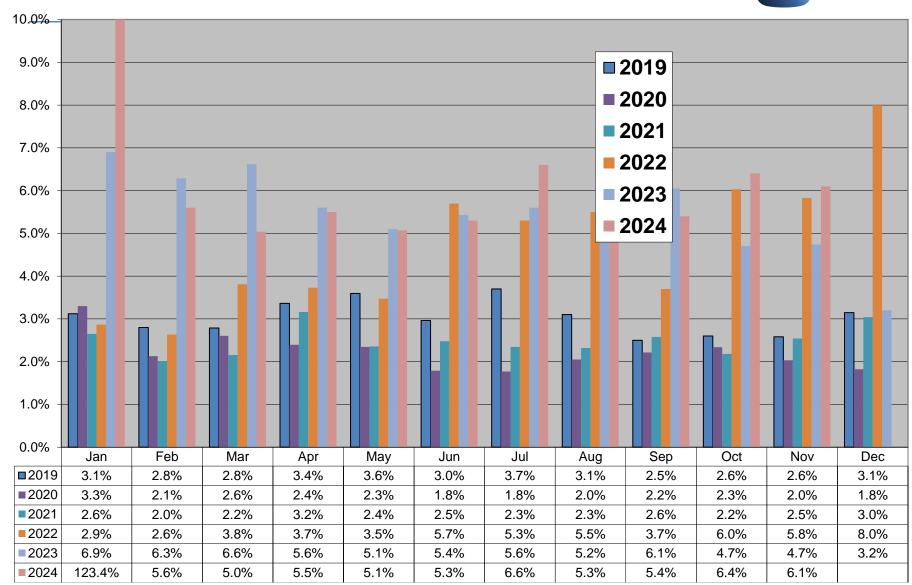

and **CoLE**



| Month  | Explicit<br>CoLE | Inferred<br>CoLE | Total<br>CoLE | Total<br>010 | %<br>Explicit<br>CoLE | %<br>Total<br>CoLE |
|--------|------------------|------------------|---------------|--------------|-----------------------|--------------------|
| Aug-24 | 10,605           | 8,834            | 19,439        | 40,564       | 26%                   | 48%                |
| Sep-24 | 15,031           | 7,010            | 22,041        | 46,173       | 33%                   | 48%                |
| Oct-24 | 14,353           | 9,435            | 23,788        | 48,160       | 30%                   | 49%                |
| Nov-24 | 13,111           | 8,476            | 21,587        | 41,458       | 32%                   | 52%                |

### Registration Rejections %





# **Debt Flagging**



|                                                                                           | Sept - 24 | Oct - 24 | Nov - 24 |
|-------------------------------------------------------------------------------------------|-----------|----------|----------|
| Total Debt Notifications received (012)                                                   | 348 (39)  | 422 (30) | 209 (18) |
| Total Debt Notifications not forwarded for reason implied or explicit CoLE, timeout, etc. | 118 (8)   | 85 (2)   | 54 (2)   |
| Total Debt Notifications sent to gaining supplier (112)                                   | 230 (31)  | 337 (28) | 155 (16) |
| Total not cancelled                                                                       | 171 (27)  | 171 (22) | 124 (14) |
| Total