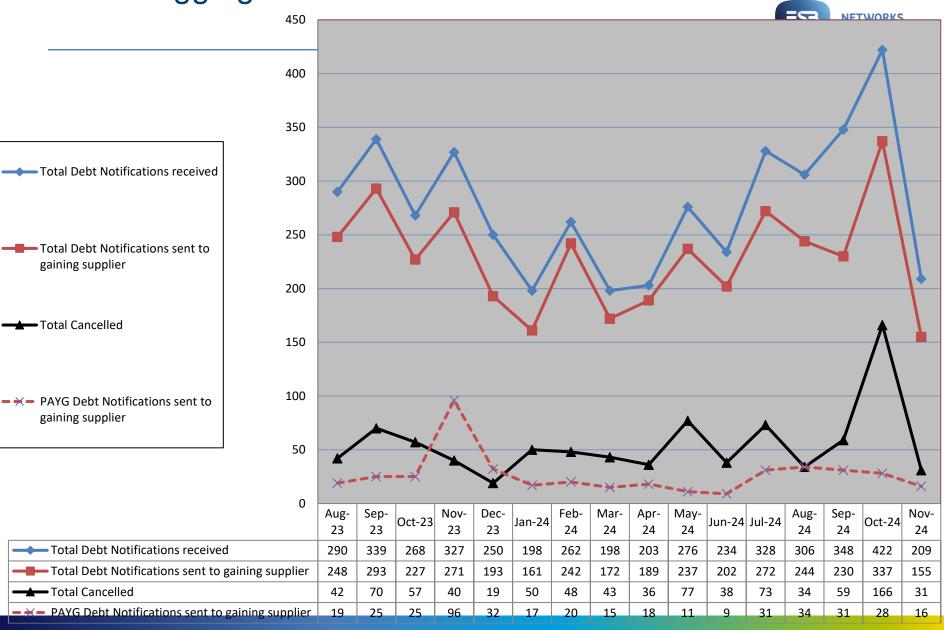

# **Debt Flagging**

|                                                                                           | Sept - 24 | Oct - 24 | Nov - 24 |
|-------------------------------------------------------------------------------------------|-----------|----------|----------|
| Total Debt Notifications received (012)                                                   | 348 (39)  | 422 (30) | 209 (18) |
| Total Debt Notifications not forwarded for reason implied or explicit CoLE, timeout, etc. | 118 (8)   | 85 (2)   | 54 (2)   |
| Total Debt Notifications sent to gaining supplier (112)                                   | 230 (31)  | 337 (28) | 155 (16) |
| Total not cancelled                                                                       | 171 (27)  | 171 (22) | 124 (14) |
| Total cancelled                                                                           | 59 (4)    | 166 (6)  | 31 (2)   |
| Total Debt Notifications sent to gaining supplier as % of total COS                       | 0.5%      | 0.7%     | 0.37%    |

Figures in brackets represent situations where an ESB Networks PAYG meter is installed.

#### **Debt Flagging**