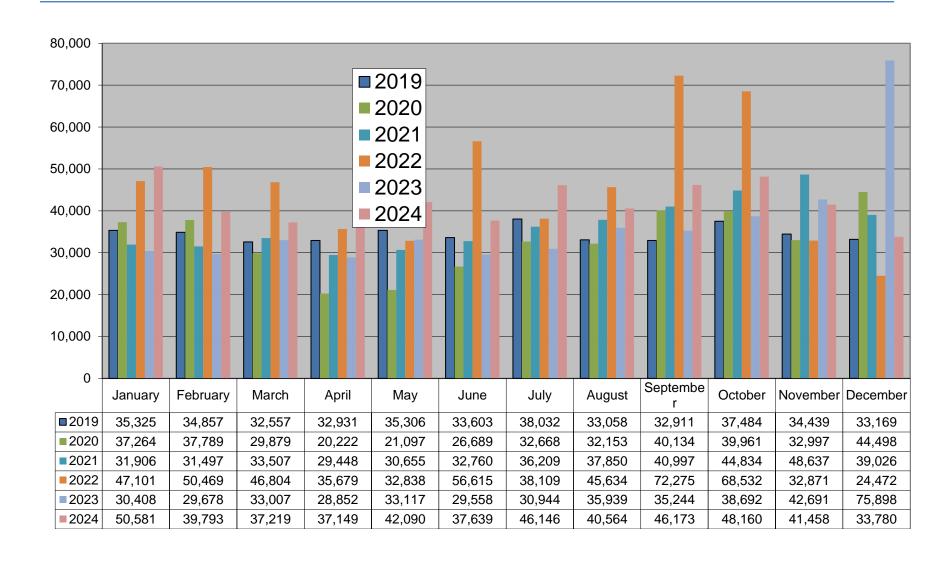

# **MRSO Update**

**James Long** 

15<sup>th</sup> January 2025

#### 1. Market Message 010





#### Market Message 105L





## COS in-progress 9th January 2025 – 3,800



- •Review older (>3 months) switches monthly
- Suppliers notified of individual switches outstanding and reason
- Switch outstanding for energisation or Token Meter removal will not time-out
- •MRSO contact scheduling centre to reschedule or contact supplier to submit cancellation
- 9 switches held due to an existing
  Open Service Order

| Mar 2021  | 2 |
|-----------|---|
| Apr 2022  | 1 |
| Aug 2022  | 1 |
| Nov 2022  | 3 |
| Dec 2022  | 3 |
| Mar 2023  | 4 |
| Apr 2023  | 1 |
| May 2023  | 3 |
| Jun 2023  | 1 |
| Jul 2023  | 1 |
| Sept 2023 | 2 |

## **COS** and **CoLE**



| Month  | Explicit<br>CoLE | Inferred<br>CoLE | Total<br>CoLE | Total<br>010 | %<br>Explicit<br>CoLE | %<br>Total<br>CoLE |
|--------|-