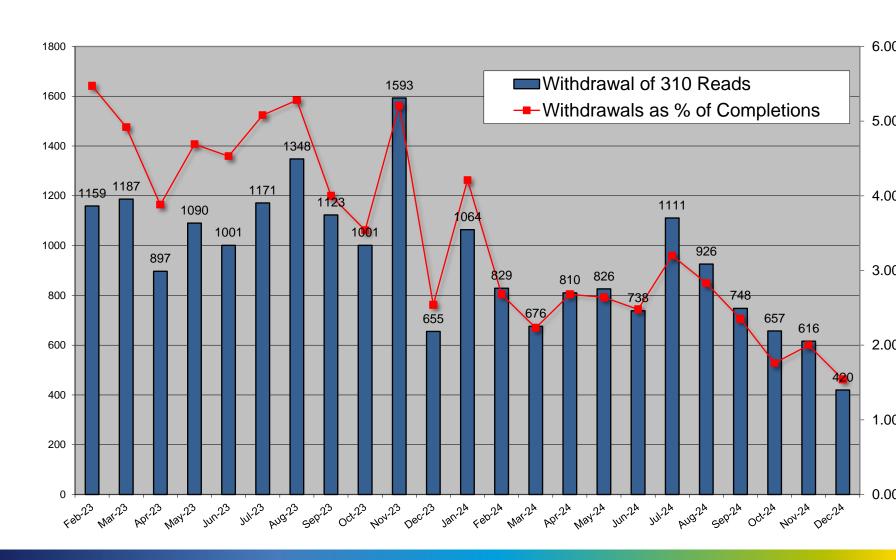

rded for reason implied or explicit CoLE, timeout, etc. | 85 (2)   | 54 (2)   | 22 (0)   |
| Total Debt Notifications sent to gaining supplier (112)                                   | 337 (28) | 155 (16) | 195 (14) |
| Total not cancelled                                                                       | 171 (22) | 124 (14) | 111 (12) |
| Total cancelled                                                                           | 166 (6)  | 31 (2)   | 84 (2)   |
| Total Debt Notifications sent to gaining supplier as % of total COS                       | 0.7%     | 0.37%    | 0.64%    |

Figures in brackets represent situations where an ESB Networks PAYG meter is installed.

#### **Debt Flagging**



#### **Disputed Reads**





#### Total Withdrawal of 310 reads for all Suppliers





## Objections – Erroneous Transfer



|                               | Oct - 24 | Nov - 24 | Dec - 24 |
|-------------------------------|----------|----------|----------|
| No. of Objections             | 46       | 52       | 36       |
| Cancellations from Objections | 5        | 7        | 3        |
|                               |          |          |          |
| Objection emails to MRSO      | 13       | 5        | 4        |
| Reasons:                      |          |          |          |
| Uncontactable by phone        | 2        | 1        | 2        |
| Written communication         |          |          |          |
| COS confirmed                 | 11       | 4        | 2        |
| Other                         |          |          |          |
|