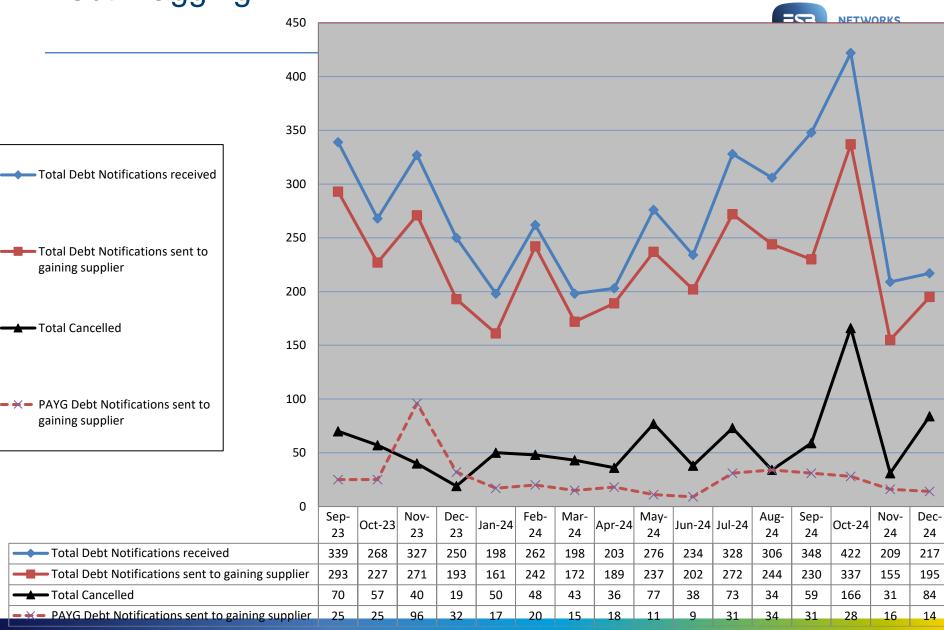

## **Debt Flagging**

|                                                                                           | Oct - 24 | Nov - 24 | Dec - 24 |
|-------------------------------------------------------------------------------------------|----------|----------|----------|
| Total Debt Notifications received (012)                                                   | 422 (30) | 209 (18) | 217 (14) |
| Total Debt Notifications not forwarded for reason implied or explicit CoLE, timeout, etc. | 85 (2)   | 54 (2)   | 22 (0)   |
| Total Debt Notifications sent to gaining supplier (112)                                   | 337 (28) | 155 (16) | 195 (14) |
| Total not cancelled                                                                       | 171 (22) | 124 (14) | 111 (12) |
| Total cancelled                                                                           | 166 (6)  | 31 (2)   | 84 (2)   |
| Total Debt Notifications sent to gaining supplier as % of total COS                       | 0.7%     | 0.37%    | 0.64%    |

Figures in brackets represent situations where an ESB Networks PAYG meter is installed.

#### **Debt Flagging**