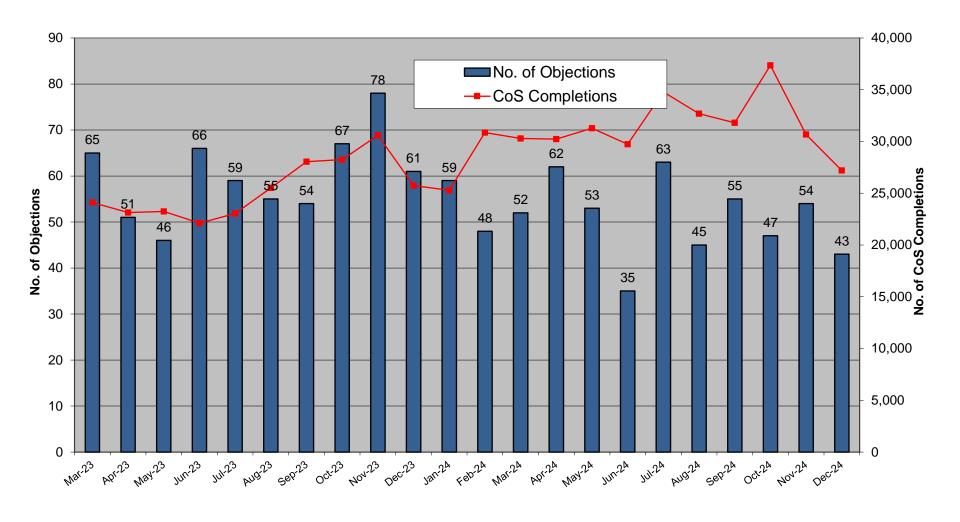

## Objections – Erroneous Transfer

|                               | Oct - 24 | Nov - 24 | Dec - 24 |
|-------------------------------|----------|----------|----------|
| No. of Objections             | 46       | 52       | 36       |
| Cancellations from Objections | 5        | 7        | 3        |
|                               |          |          |          |
| Objection emails to MRSO      | 13       | 5        | 4        |
| Reasons:                      |          |          |          |
| Uncontactable by phone        | 2        | 1        | 2        |
| Written communication         |          |          |          |
| COS confirmed                 | 11       | 4        | 2        |
| Other                         |          |          |          |
|                               |          |          |          |
| Escalation emails             | 5        | 10       | 5        |

#### Objections – Erroneous Transfer