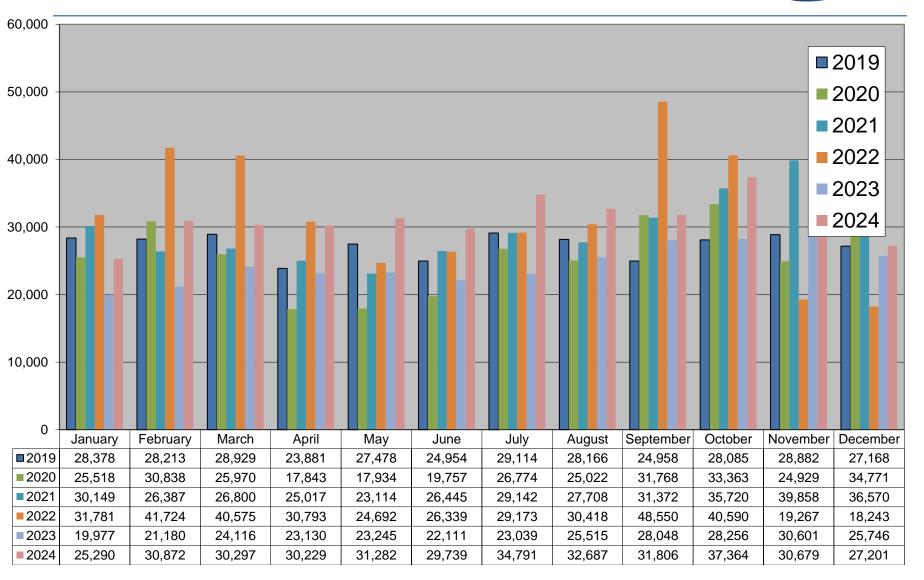

# **MRSO Update**

**James Long** 

15<sup>th</sup> January 2025

#### 1. Market Message 010





#### Market Message 105L





## COS in-progress 9th January 2025 – 3,800



- •Review older (>3 months) switches monthly
- Suppliers notified of individual switches outstanding and reason
- Switch outstanding for energisation or Token Meter removal will not time-out
- •MRSO contact scheduling centre to reschedule or contact supplier to submit cancellation
- 9 switches held due to an existing
  Open Service Order

| Mar 2021  | 2 |
|-----------|---|
| Apr 2022  | 1 |
| Aug 2022  | 1 |
| Nov 2022  | 3 |
| Dec 2022  | 3 |
| Mar 2023  | 4 |
| Apr 2023  | 1 |
| May 2023  | 3 |
| Jun 2023  | 1 |
| Jul 2023  | 1 |
| Sept 2023 | 2 |

## **COS** and **CoLE**



| Month  | Explicit<br>CoLE | Inferred<br>CoLE | Total<br>CoLE | Total<br>010 | %<br>Explicit<br>CoLE | %<br>Total<br>CoLE |
|--------|------------------|------------