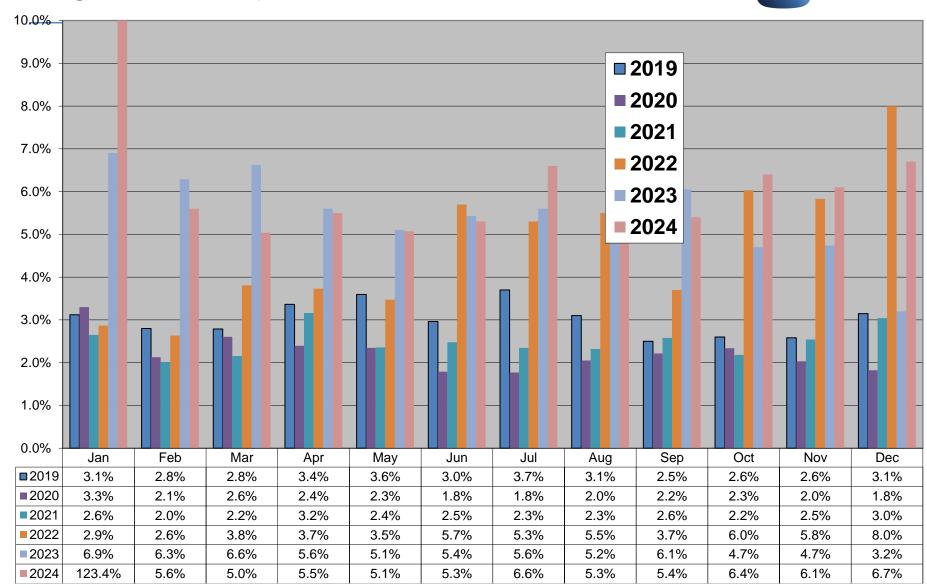

and **CoLE**



| Month  | Explicit<br>CoLE | Inferred<br>CoLE | Total<br>CoLE | Total<br>010 | %<br>Explicit<br>CoLE | %<br>Total<br>CoLE |
|--------|------------------|------------------|---------------|--------------|-----------------------|--------------------|
| Sep-24 | 15,031           | 7,010            | 22,041        | 46,173       | 33%                   | 48%                |
| Oct-24 | 14,353           | 9,435            | 23,788        | 48,160       | 30%                   | 49%                |
| Nov-24 | 13,111           | 8,476            | 21,587        | 41,458       | 32%                   | 52%                |
| Dec-24 | 10,848           | 8,127            | 18,975        | 33,780       | 32%                   | 56%                |

### Registration Rejections %





## **Debt Flagging**



|                                                                                           | Oct - 24 | Nov - 24 | Dec - 24 |
|-------------------------------------------------------------------------------------------|----------|----------|----------|
| Total Debt Notifications received (012)                                                   | 422 (30) | 209 (18) | 217 (14) |
| Total Debt Notifications not forwarded for reason implied or explicit CoLE, timeout, etc. | 85 (2)   | 54 (2)   | 22 (0)   |
| Total Debt Notifications sent to gaining supplier (112)                                   | 337 (28) | 155 (16) | 195 (14) |
| Total not cancelled                                                                       | 171 (22) | 124 (14) | 111 (12) |
| Total canc