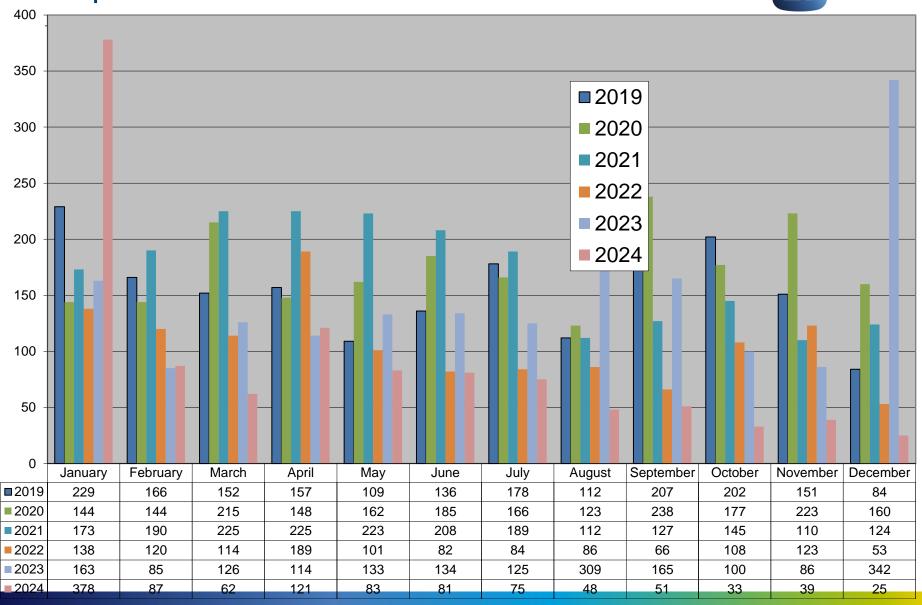

209 (18) | 217 (14) |
| Total Debt Notifications not forwarded for reason implied or explicit CoLE, timeout, etc. | 85 (2)   | 54 (2)   | 22 (0)   |
| Total Debt Notifications sent to gaining supplier (112)                                   | 337 (28) | 155 (16) | 195 (14) |
| Total not cancelled                                                                       | 171 (22) | 124 (14) | 111 (12) |
| Total cancelled                                                                           | 166 (6)  | 31 (2)   | 84 (2)   |
| Total Debt Notifications sent to gaining supplier as % of total COS                       | 0.7%     | 0.37%    | 0.64%    |

Figures in brackets represent situations where an ESB Networks PAYG meter is installed.

#### **Debt Flagging**



#### **Disputed Reads**





#### Total Withdrawal of 310 reads for all Suppliers





## Objections – Erroneous Transfer



|                               | Oct - 24 | Nov - 24 | Dec - 24 |
|-------------------------------|----------|----------|----------|
| No. of Objections             | 46       | 52       | 36       |
| Cancellations from Objections | 5        | 7        | 3        |
|                               |          |          |          |
| Objection emails to MRSO      | 13       | 5        | 4        |
| Reasons:                      |          |          |          |
| Uncontactable by phone        | 2        | 1        | 2        |
| Written communication         |          |          |          |
| COS confirmed                 | 11       | 4        | 2        |
| Other