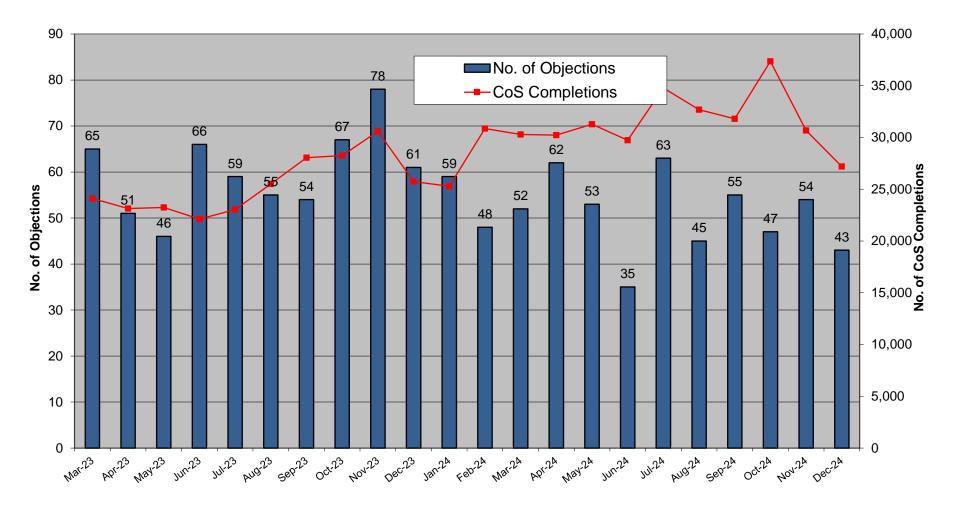

## **Objections – Erroneous Transfer**

|                               | Oct - 24 | Nov - 24 | Dec - 24 |
|-------------------------------|----------|----------|----------|
| No. of Objections             | 46       | 52       | 36       |
| Cancellations from Objections | 5        | 7        | 3        |
|                               |          |          |          |
| Objection emails to MRSO      | 13       | 5        | 4        |
| Reasons:                      |          |          |          |
| Uncontactable by phone        | 2        | 1        | 2        |
| Written communication         |          |          |          |
| COS confirmed                 | 11       | 4        | 2        |
| Other                         |          |          |          |
|                               |          |          |          |
| Escalation emails             | 5        | 10       | 5        |

## **Objections – Erroneous Transfer**

esbnetworks.ie

MCC 12 - New Smart HH

Total to date - **406**, **817** 

MCC 16 – New Smart Day / Night / Peak

Total to date - **49,872**