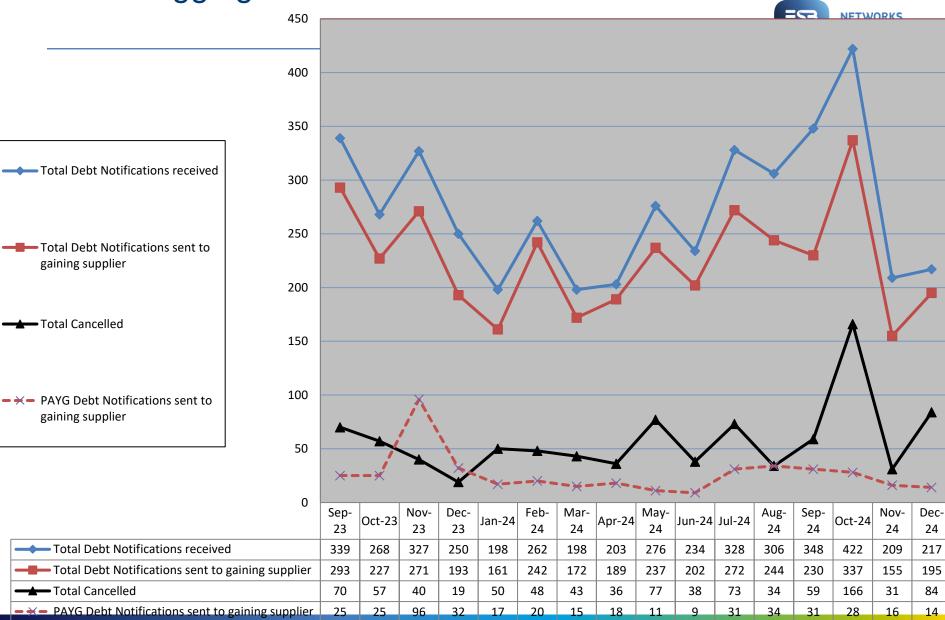

## **MRSO Update**

James Long 15<sup>th</sup> January 2025

|                                                                                           | <b>Oct – 24</b>      | Nov - 24              | Dec - 24        |
|-------------------------------------------------------------------------------------------|----------------------|-----------------------|-----------------|
| Total Debt Notifications received (012)                                                   | 422 (30)             | 209 (18)              | 217 (14)        |
| Total Debt Notifications not forwarded for reason implied or explicit CoLE, timeout, etc. | 85 (2)               | 54 <mark>(2)</mark>   | 22 (0)          |
| Total Debt Notifications sent to gaining supplier (112)                                   | 337 (28)             | 155 (16)              | 195 <b>(14)</b> |
| Total not cancelled                                                                       | 171 (22)             | 124 <mark>(14)</mark> | 111 (12)        |
| Total cancelled                                                                           | 166 <mark>(6)</mark> | 31 <mark>(2)</mark>   | 84 (2)          |
| Total Debt Notifications sent to gaining supplier as % of total COS                       | 0.7%                 | 0.37%                 | 0.64%           |

Figures in brackets represent situations where an ESB Networks PAYG meter is installed.

## **Debt Flagging**

esbnetworks.ie