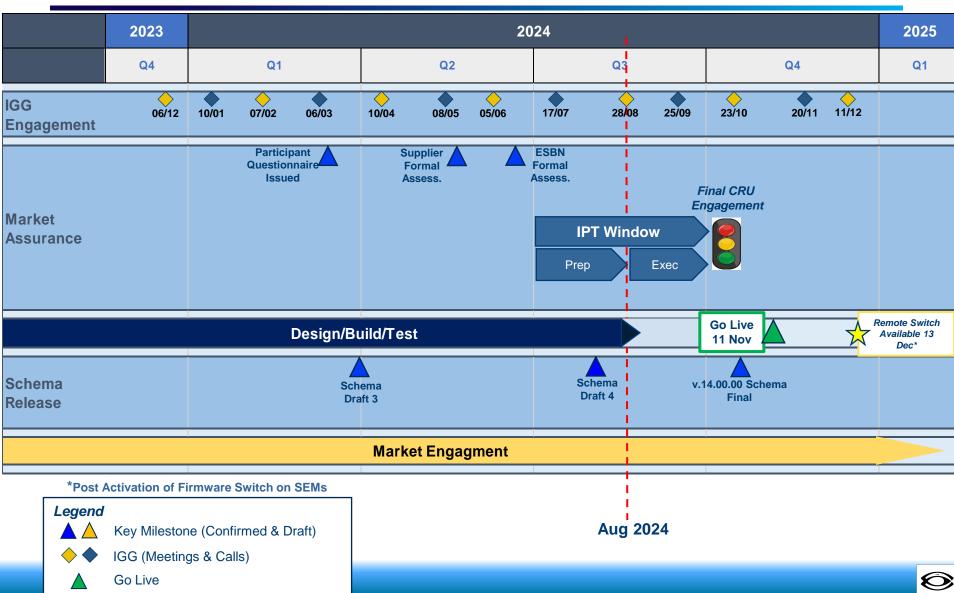

#### **Upcoming Milestones this Month:**

- Cutover Execution plan to issue 30/08.
- UAT testing ongoing.
- IPT prep ongoing. Execution to begin 09/09.

#### v14.00.00 Release - Plan