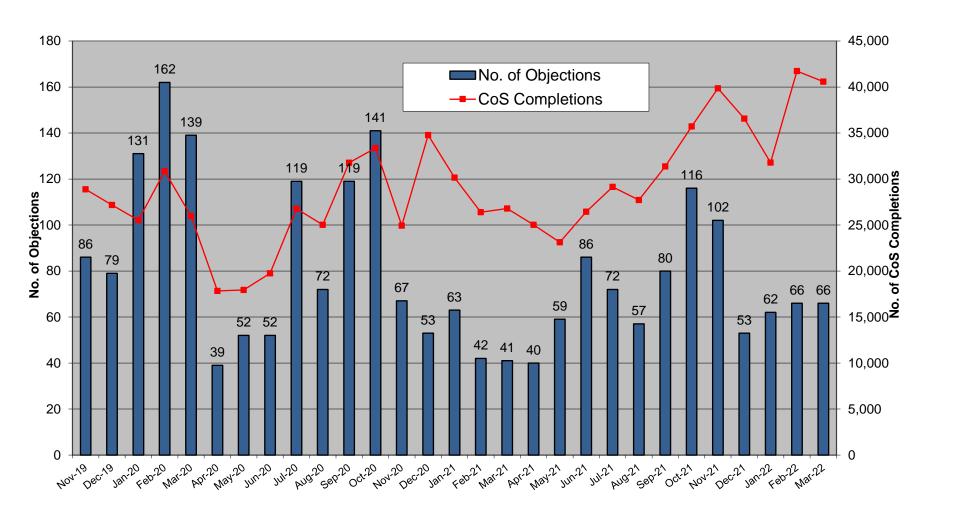

## Objections – Erroneous Transfer

|                               | Jan - 22 | Feb - 21 | Mar - 22 |
|-------------------------------|----------|----------|----------|
| No. of Objections             | 62       | 66       | 66       |
| Cancellations from Objections | 13       | 11       | 15       |
|                               |          |          |          |
| Objection emails to MRSO      | 4        | 7        | 6        |
| Reasons:                      |          |          |          |
| Uncontactable by phone        |          | 1        | 4        |
| Written communication         |          |          |          |
| COS confirmed                 | 4        | 6        | 2        |
| Other                         |          |          |          |
|                               |          |          |          |
| Escalation emails             | 7        | 5        | 14       |

### Objections – Erroneous Transfer