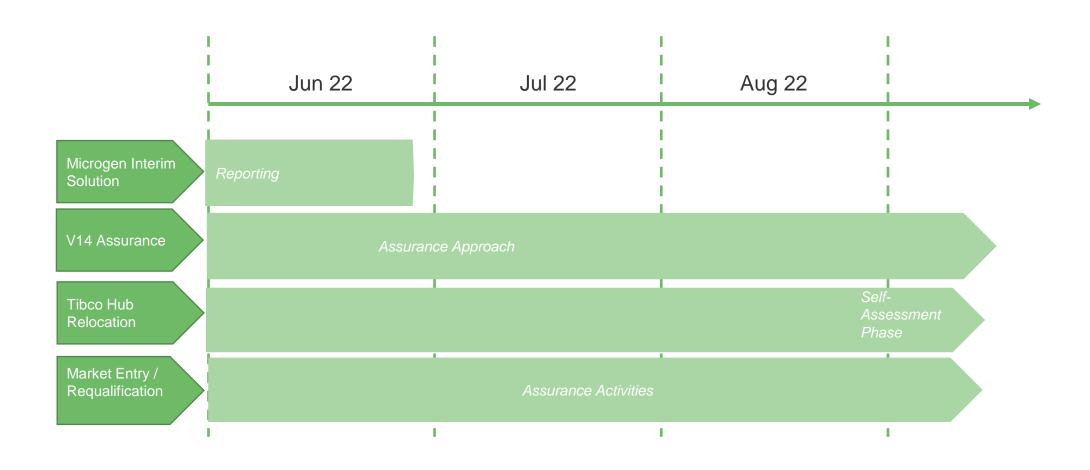

### **Market Assurance Activity (2 of 2)**

- Tibco Hub Relocation
  - Assurance Approach approved by CRU
  - Self-Assessment phase Aug 29 Sept 20
- Tibco Upgrades (Material Changes)
  - 19c Oracle Database Upgrades
  - Tibco Business Connect
- V14 Release
  - Preparing Assurance Approach
- Interim Retail Market Microgen Solution
  - Final report with CRU

### **Forward Work Plan**