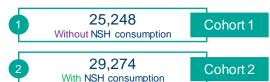

When the storage heating meter is recording heat consumption, the 24 hour meter simultaneously records all other consumption

- MCC03 is the third largest MCC after MCC01 and MCC02, comprising 54,522\* MPRNs.
- In July 2021 the MCC03 MPRNs were assessed regarding recorded heating consumption in the preceding twenty-four months.
- 25,248 MPRNs had no recorded NSH consumption in the two-year period (the second meter is redundant)
- .All consumption was on the 24-hour meter only.

Initial View

54,522 MCC03 meters on the Network

The Programme would like to implement the exchange of up to 25,248 Cohort 1 MPRNs. The purpose of DR1226 is to put in place the capability required to exchange MCC03 Cohort 1 meters with a single smart meter. It will then operate as an MCC01 site post install.

## The proposal is to

- Plan the exchange of up to 25,248 MPRNs
- Contact the Customer via Letter. An MCC03-specific Letter will be issued in advance of Letter 1
- Letter 1 and letter 2 will then be sent as per current MCC01 process.
- Replace the existing MCC03 24-hour meter with a smart meter configured as MCC01
- Remove the NSH meter
- Complete any on-site works required
- Advise the Supplier of the completion of the exchange via MM332