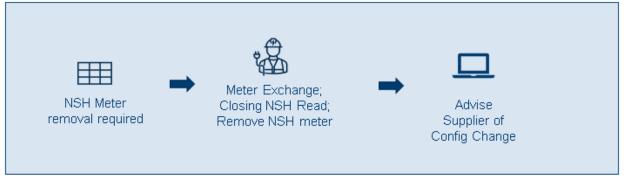

## The proposal is to

- Plan the exchange of up to 25,248 MPRNs
- Contact the Customer via Letter. An MCC03-specific Letter will be issued in advance of Letter 1
- Letter 1 and letter 2 will then be sent as per current MCC01 process.
- Replace the existing MCC03 24-hour meter with a smart meter configured as MCC01
- Remove the NSH meter
- Complete any on-site works required
- Advise the Supplier of the completion of the exchange via MM332