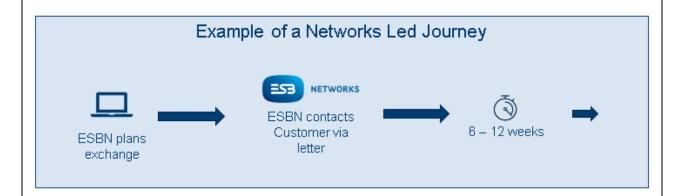

## The proposal is to

- Plan the exchange of up to 25,248 MPRNs
- Contact the Customer via Letter. An MCC03-specific Letter will be issued in advance of Letter 1
- Letter 1 and letter 2 will then be sent as per current MCC01 process.
- Replace the existing MCC03 24-hour meter with a smart meter configured as MCC01
- Remove the NSH meter
- Complete any on-site works required
- Advise the Supplier of the completion of the exchange via MM332

## **Key points:**

- All exchanged meters will be either RM106 or RM107. No other RM number is needed to achieve this
  exchange.
- The installed smart meter will be configured as MCC01
- Proposed Working Practice is Networks-led exchanges for MCC03 to MCC01 for this cohort.
- An additional letter 'Letter 0' will be issued in advance of Letter 1 to MCC03 Cohort 1 customers. The engagement process for Letter 1, Letter 2 will continue as per existing processes.
- Supplier will be notified once the exchange is complete via MM332 message.
- ESBN will check for the presence of heating consumption before the exchange is planned. This is to reduce the likelihood of planning an exchange where the customer has recommenced using their NSH after a period of dormancy.