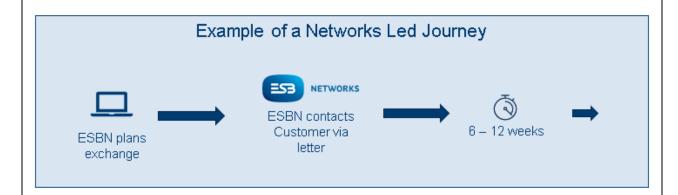

## The proposal is to

- Plan the exchange of up to 25,248 MPRNs
- Contact the Customer via Letter. An MCC03-specific Letter will be issued in advance of Letter 1
- Letter 1 and letter 2 will then be sent as per current MCC01 process.
- Replace the existing MCC03 24-hour meter with a smart meter configured as MCC01
- Remove the NSH meter
- Complete any on-site works required
- Advise the Supplier of the completion of the exchange via MM332

## **Key points:**

- All exchanged meters will be either RM106 or RM107. No other RM number is needed to achieve this exchange.
- The installed smart meter will be configured as MCC01
- Proposed Working Practice is Networks-led exchanges for MCC03 to MCC01 for this cohort.
- An additional letter 'Letter 0' will be issued in advance of Letter 1 to MCC03 Cohort 1 customers. The engagement process for Letter 1, Letter 2 will continue as per existing processes.
- Supplier will be notified once the exchange is complete via MM332 message.
- ESBN will check for the presence of heating consumption before the exchange is planned. This is to reduce the likelihood of planning an exchange where the customer has recommenced using their NSH after a period of dormancy.