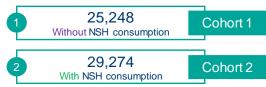

When the storage heating meter is recording heat consumption, the 24 hour meter simultaneously records all other consumption

- MCC03 is the third largest MCC after MCC01 and MCC02, comprising 54,522\* MPRNs.
- In July 2021 the MCC03 MPRNs were assessed regarding recorded heating consumption in the preceding twenty-four months.
- 25,248 MPRNs had no recorded NSH consumption in the two-year period (the second meter is redundant)
- All consumption was on the 24-hour meter only.

Initial View

54,522
MCC03 meters on the Network

The Programme would like to implement the exchange of up to 25,248 Cohort 1 MPRNs. The purpose of DR1226 is to put in place the capability required to exchange MCC03 Cohort 1 meters with a single smart meter. It will then operate as an MCC01 site post install.