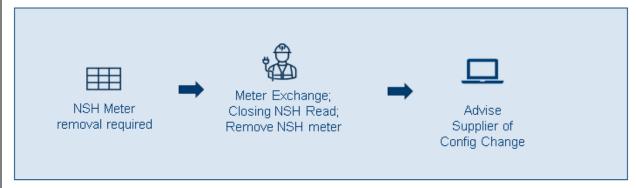

## The proposal is to

- Plan the exchange of up to 25,248 MPRNs
- Contact the Customer via Letter. An MCC03-specific Letter will be issued in advance of Letter 1
- Letter 1 and letter 2 will then be sent as per current MCC01 process.
- Replace the existing MCC03 24-hour meter with a smart meter configured as MCC01
- Remove the NSH meter
- Complete any on-site works required
- Advise the Supplier of the completion of the exchange via MM332

## **Key points:**

- All exchanged meters will be either RM106 or RM107. No other RM number is needed to achieve this exchange.
- The installed smart meter will be configured as MCC01
- Proposed Working Practice is Networks-led exchanges for MCC03 to MCC01 for this cohort.
- An additional letter 'Letter 0' will be issued in advance of Letter 1 to MCC03 Cohort 1 customers. The engagement process for Letter 1, Letter 2 will continue as per existing processes.
- Supplier will be notified once the exchange is complete via MM332 message.
- ESBN will check for the presence of heating consumption before the exchange is planned. This is to reduce the likelihood of planning an exchange where the customer has recommenced using their NSH after a period of dormancy.