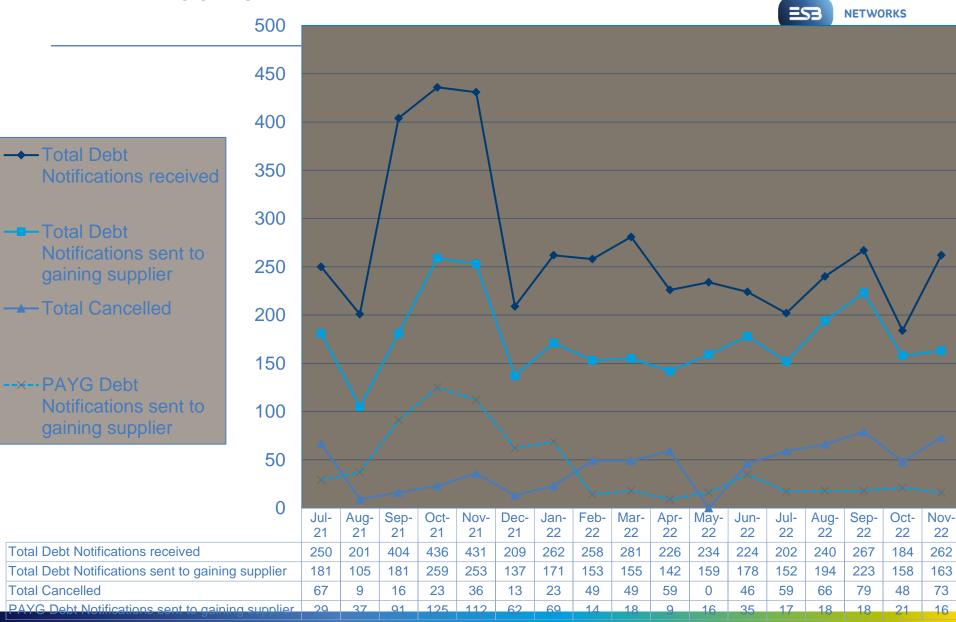

## **Debt Flagging**

|                                                                                           | Aug - 22 | <b>Sept - 22</b> | Oct - 22 | Nov -<br>22 |
|-------------------------------------------------------------------------------------------|----------|------------------|----------|-------------|
| Total Debt Notifications received (012)                                                   | 240 (25) | 267 (22)         | 184 (22) | 262<br>(20) |
| Total Debt Notifications not forwarded for reason implied or explicit CoLE, timeout, etc. | 46 (7)   | 44 (4)           | 26 (1)   | 99 (4)      |
| Total Debt Notifications sent to gaining supplier (112)                                   | 194 (18) | 223 (18)         | 158 (21) | 163<br>(16) |
| Total not cancelled                                                                       | 128 (15) | 144 (15)         | 110 (15) | 90 (15)     |
| Total cancelled                                                                           | 66 (3)   | 79 (3)           | 48 (6)   | 73 (1)      |
| Total Debt Notifications sent to gaining supplier as % of total COS                       | 0.79%    | 0.55%            | 0.45%    | 1.36%       |

Figures in brackets represent situations where an ESB Networks PAYG meter is installed.