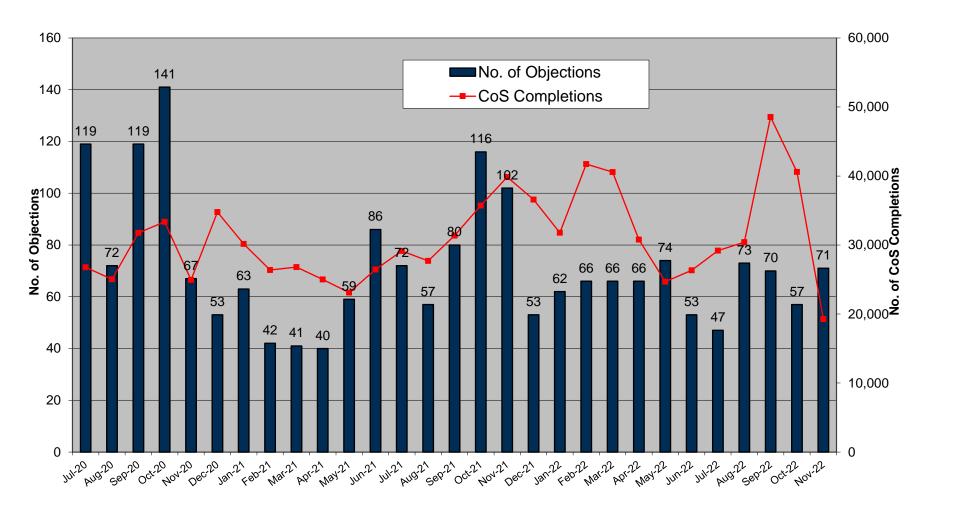

## Objections – Erroneous Transfer

|                               | Aug - 22 | <b>Sept - 22</b> | Oct - 22 | Nov -<br>22 |
|-------------------------------|----------|------------------|----------|-------------|
| No. of Objections             | 80       | 83               | 69       | 80          |
| Cancellations from Objections | 19       | 22               | 16       | 23          |
|                               |          |                  |          | 20          |
| Objection emails to MRSO      | 6        | 6                | 9        | 8           |
| Reasons:                      |          |                  |          |             |
| Uncontactable by phone        | 3        | 5                | 6        | 3           |
| Written communication         |          |                  |          |             |
| COS confirmed                 | 3        | 1                | 3        | 5           |
| Other                         |          |                  |          |             |
|                               |          |                  |          |             |
| Escalation emails             | 5        | 13               | 7        | 8           |

## Objections – Erroneous Transfer