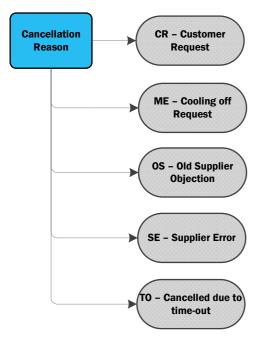

Message

| Cancellation Reason                                                                 |                                                                                       |
|-------------------------------------------------------------------------------------|---------------------------------------------------------------------------------------|
| CR - denotes that the custom contract to supply.                                    | er requested not to proceed with the                                                  |
| OS - denotes that the Supplie<br>This code should be used for                       | r is cancelling in response to an objection.<br>Change of Supplier only.              |
| SE - denotes that the Supplier cancellation is not as a result                      | r registered the Meter Point in error but<br>of an objection                          |
| DE - denotes that the Supplie for Debt                                              | rs is cancelling in response to an objection                                          |
|                                                                                     | er is cancelling in response to a request<br>le of mind during the Cooling off Period |
| Please Note: The MPRN mu                                                            | st either                                                                             |
| :• have a current registration, the requesting Supplier ID; or                      | effective within the previous 65 days, to                                             |
| <ul> <li>be in the process of being re<br/>requesting Supplier ID; or</li> </ul>    | gistered for a Change of Supplier by the                                              |
| <ul> <li>be in the process of being re<br/>requesting Supplier ID and no</li> </ul> | gistered as a New Connection by the type to the the the energised                     |