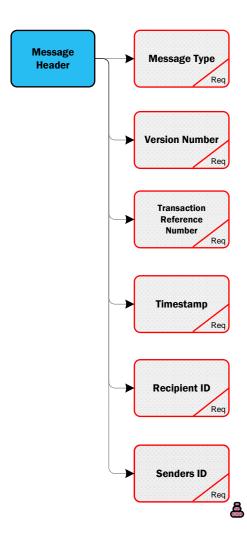

Senders ID

> Click Here for Latest Senders ID List

Supplier ID

> Click Here for Latest Supplier ID List

**DUoS Group** 

| AGU | DG1  | Urban Domestic                      | DG7  | MV MD                                     |  |
|-----|------|-------------------------------------|------|-------------------------------------------|--|
| AMM | DG10 | Yes                                 | DG7A | MV MD Autoproducer                        |  |
| CAN | DG2  | Rural Domestic                      | DG7B | MV MD Importing Autoproducer or CHP       |  |
|     |      |                                     |      | Producer                                  |  |
| CIP | DG3  | Public Lighting                     | DG8  | 38 kV Looped MD                           |  |
| COL | DG4  | Unmetered Supplies                  | DG8A | 38 kV Looped MD Autoproducer              |  |
| cos | DG5  | LV Non-Domestic Non-MD              | DG8B | 38 kV Looped MD Importing Autoproducer or |  |
|     |      |                                     |      | CHP Producer                              |  |
| CUG | DG5A | LV Non-Domestic Non-MD Autoproducer | DG9  | 38 kV Tailed MD                           |  |
|     |      |                                     |      |                                           |  |
| DIJ | DG5B | LV Non-Domestic Non-MD Importing    | DG9A | 38 kV Tailed MD Autoproducer              |  |
|     |      | Autoproducer or CHP Producer        |      |                                           |  |
| DSO | DG6  | LV MD                               | DG9B | 38 kV Tailed MD Importing Autoproducer or |  |
|     |      |                                     |      | CHP Producer                              |  |
| IA  | DG6A | LV MD Autoproducer                  | DG10 | 110kV Distribution                        |  |
| ICD | DG6B | LV MD Importing Autoproducer or CHP | TCON | Transmission Connected                    |  |
|     |      | Producer                            |      |                                           |  |