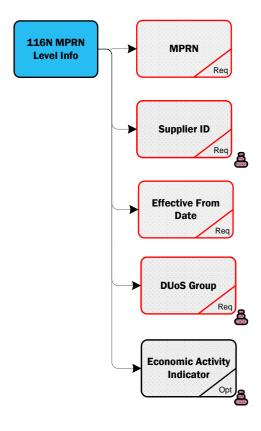

Senders ID

> Click Here for Latest Senders ID List

Supplier ID

> Click Here for Latest Supplier ID List

**DUoS Group** 

| AGU | DG1  | Urban Domestic                      | DG7  | MV MD                                     |  |
|-----|------|-------------------------------------|------|-------------------------------------------|--|
| AMM | DG10 | Yes                                 | DG7A | MV MD Autoproducer                        |  |
| CAN | DG2  | Rural Domestic                      | DG7B | MV MD Importing Autoproducer or CHP       |  |
|     |      |                                     |      | Producer                                  |  |
| CIP | DG3  | Public Lighting                     | DG8  | 38 kV Looped MD                           |  |
| COL | DG4  | Unmetered Supplies                  | DG8A | 38 kV Looped MD Autoproducer              |  |
| cos | DG5  | LV Non-Domestic Non-MD              | DG8B | 38 kV Looped MD Importing Autoproducer or |  |
|     |      |                                     |      | CHP Producer                              |  |
| CUG | DG5A | LV Non-Domestic Non-MD Autoproducer | DG9  | 38 kV Tailed MD                           |  |
|     |      |                                     |      |                                           |  |
| DIJ | DG5B | LV Non-Domestic Non-MD Importing    | DG9A | 38 kV Tailed MD Autoproducer              |  |
|     |      | Autoproducer or CHP Producer        |      |                                           |  |
| DSO | DG6  | LV MD                               | DG9B | 38 kV Tailed MD Importing Autoproducer or |  |
|     |      |                                     |      | CHP Producer                              |  |
| IA  | DG6A | LV MD Autoproducer                  | DG10 | 110kV Distribution                        |  |
| ICD | DG6B | LV MD Importing Autoproducer or CHP | TCON | Transmission Connected                    |  |
|     |      | Producer                            |      |                                           |  |

## **116N CoLE Notification**

**Economic** Activity Indicator

| 01 | Agriculture, hunting and related service activities                                                                               | 28 | Manufacture of fabricated metal products, except machinery and equipment                       | 64 | Post and telecommunications                                                             |
|----|-----------------------------------------------------------------------------------------------------------------------------------|----|------------------------------------------------------------------------------------------------|----|-----------------------------------------------------------------------------------------|
| ᆚ  | Forestry, logging and related service activities                                                                                  |    | Manufacture of machinery and equipment n.e.c.                                                  |    | Financial intermediation, except insurance and pension funding                          |
|    | Fishing, fish farming and related service activities                                                                              |    | Manufacture of office machinery and computers                                                  |    | Insurance and pension funding, except compulsory social security                        |
|    | Mining of coal and lignite; extraction of peat                                                                                    |    | Manufacture of electrical machinery and apparatus n.e.c.                                       | 67 | Activities auxiliary to financial intermediation                                        |
| 11 | Extraction of crude petroleum and natural gas; service activities incidental to oil and gas extraction, excluding surveying       | 32 | Manufacture of radio, television and communication equipment and apparatus                     | 70 | Real estate activities                                                                  |
| 12 | Mining of uranium and thorium ores                                                                                                | 33 | Manufacture of medical, precision and optical instruments, watches and clocks                  | 71 | Renting of machinery and equipment without operator and of personal and household goods |
| 13 | Mining of metal ores                                                                                                              | 34 | Manufacture of motor vehicles, trailers and semi-<br>trailers                                  | 72 | Computer and related activities                                                         |
|    | Other mining and quarrying                                                                                                        |    | Manufacture of other transport equipment                                                       | 73 | Research and development                                                                |
| 15 | Manufacture of food products and beverages                                                                                        | 36 | Manufacture of furniture; manufacturing n.e.c.                                                 |    | Other business activities                                                               |
|    | Manufacture of tobacco products                                                                                                   |    | Recycling                                                                                      |    | Public administration and defence; compulsory social security                           |
|    | Manufacture of textiles                                                                                                           | 40 | Electricity, gas, steam and hot water supply                                                   | 80 | Education                                                                               |
|    | Manufacture of w earing apparel; dressing and dyeing of fur                                                                       | 41 | Collection, purification and distribution of water                                             | 85 | Health and social work                                                                  |
| 19 | Tanning and dressing of leather; manufacture of luggage, handbags, saddlery, harness and footwear                                 | 45 | Construction                                                                                   | 90 | Sew age and refuse disposal, sanitation and similar activities                          |
| 20 | Manufacture of w ood and of products of w ood and cork, except furniture; manufacture of articles of straw and plaiting materials | 50 | Sale, maintenance and repair of motor vehicles and motorcycles; retail sale of automotive fuel | 91 | Activities of membership organizations n.e.c.                                           |
| 21 | Manufacture of pulp, paper and paper products                                                                                     | 51 | Wholesale trade and commission trade, except of motor vehicles and motorcycles                 | 92 | Recreational, cultural and sporting activities                                          |
|    | Publishing, printing and reproduction of recorded media                                                                           |    | Retail trade, except of motor vehicles and motorcycles; repair of personal and household goods |    | Other service activities                                                                |
|    | Manufacture of coke, refined petroleum products and nuclear fuel                                                                  | 55 | Hotels and restaurants                                                                         |    | Activities of households as employers of domestic staff                                 |
|    | Manufacture of chemicals and chemical products                                                                                    |    | Land transport; transport via pipelines                                                        |    | Undifferentiated goods producing activities of private households for own use           |
|    | Manufacture of rubber and plastic products                                                                                        |    | Water transport                                                                                |    | Undifferentiated services producing activities of private households for own use        |
|    | Manufacture of other non-metallic mineral products                                                                                |    | Air transport                                                                                  |    | Domestic                                                                                |
| 27 | Manufacture of basic metals                                                                                                       | 63 | Supporting and auxiliary transport activities; activities of travel agencies                   | 99 | Extra-territorial organizations and bodies                                              |