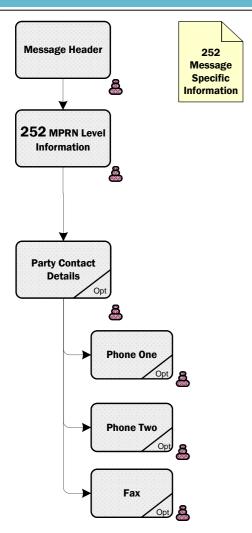

## **252 Request for Special Reading**

#### 252 Valid Codes

### Read Type

A - denoting that an actual reading is required

**E** - denoting that an estimated reading is required for Change of Supplier only. This setting may only be used with a Read Reason of 04.

#### Read Reason

04 - denoting that a special reading is required to dispute a previous reading

**02** – denoting a chargeable special reading that is required for any reason other than a dispute.

#### **Request Status**

I – to initiate the request

**W** – to withdraw the request

#### Please Note:

#### Required Date

If an Actual Read is to be collected on a specific day then this date should be provided here. At least five working days notice is required. If this field is omitted then the Data Collector will schedule