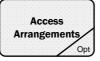

### **Access Arrangements**

Text may be provided to describe any special arrangements required for access to the meters. It is recommended that sufficient detail is provided to enable the customer to be contacted as visits that do not result in the collection of a reading may still be chargeable.