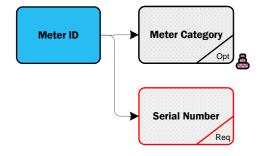

Segment

Meter Category

Click Here for Latest Meter Category List Code

**Meter Category** 

Unit of Measurement K3 - kVArh KVA - kVA KVR - kVA KWH - kWh KWH - kWh

**Read Reason** 

**Register Type** 

| Version Which Implemented | Source of Change        | Description of Change                                                                         |
|---------------------------|-------------------------|-----------------------------------------------------------------------------------------------|
| 10.4                      | MCR 1155                | Message format changed from ARIS to Document format.                                          |
| 10.6                      | CoBLCR 008 & CoBLCR 011 | Meter Category – Removed table & replaced with link to<br>Meter Category page on RMDS Website |
| 13.00                     | V13 Smart Changes       | New code added for Register Type                                                              |
| 14.0                      | MCR 1216                | New meter point status Remote De-energise                                                     |