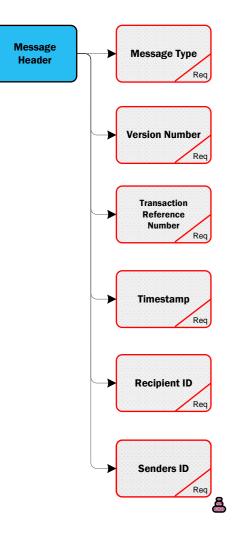

#### 300W Valid Codes

Meter Point Status

E - Energised

**D** - De-energised

Message Header

**300W MPRN** MPRN Level Info Req Market Participant Business Reference/ Opt Networks Reference Number Req Load Profile Req 8 **DUoS Group** Req Meter Point Status Req **)**@ **Read Date** Req