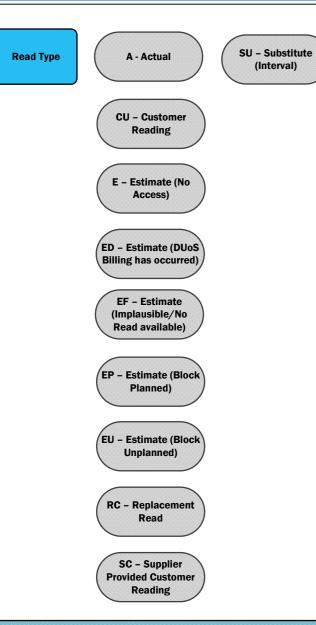

Segment

Meter Category

Click Here for Latest Meter Category List Code

**Meter Category** 

Unit of Measurement K3 - kVArh KVA - kVA KVR - kVA KWH - kWh KWH - kWh

**Read Reason** 

**Register Type** 

| Version Which Implemented | Source of Change        | Description of Change                                                                         |
|---------------------------|-------------------------|-----------------------------------------------------------------------------------------------|
| 10.4                      | MCR 1155                | Message format changed from ARIS to Document format.                                          |
| 10.6                      | CoBLCR 008 & CoBLCR 011 | Meter Category – Removed table & replaced with link to<br>Meter Category page on RMDS Website |
| 13.00                     | V13 Smart Changes       | New code added for Register Type                                                              |
| 14.0                      | MCR 1216                | New meter point status Remote De-energise                                                     |