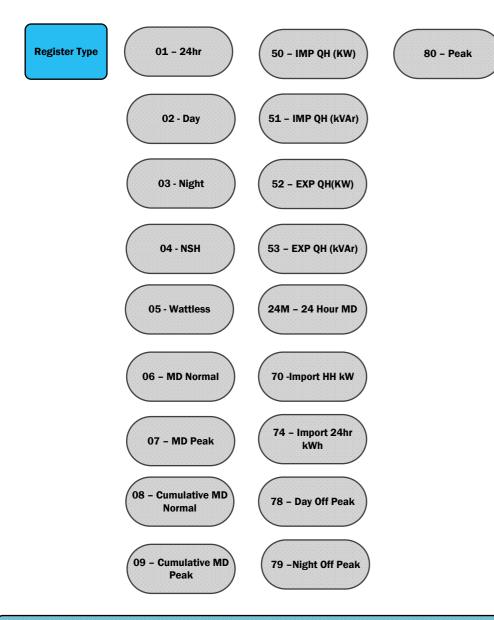

Segment

Meter Category

Click Here for Latest Meter Category List Code

**Meter Category** 

Unit of Measurement K3 - kVArh KVA - kVA KVR - kVA KWH - kWh KWH - kWh

**Read Reason** 

**Register Type** 

| Version Which Implemented | Source of Change        | Description of Change                                                                         |
|---------------------------|-------------------------|-----------------------------------------------------------------------------------------------|
| 10.4                      | MCR 1155                | Message format changed from ARIS to Document format.                                          |
| 10.6                      | CoBLCR 008 & CoBLCR 011 | Meter Category – Removed table & replaced with link to<br>Meter Category page on RMDS Website |
| 13.00                     | V13 Smart Changes       | New code added for Register Type                                                              |
| 14.0                      | MCR 1216                | New meter point status Remote De-energise                                                     |