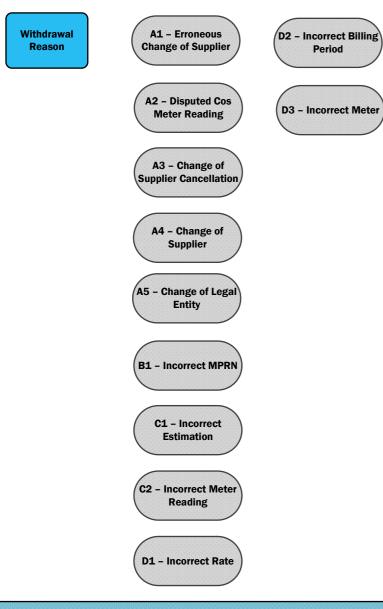

Meter Point Status A - Assigned C - Created D - De-Energised DR - De-Energise Remote E - Energised T- Terminated

RETAIL MARKET DESIGN SERVICE

**Meter Point Status** 

MPRN Level Information

**Withdrawal Reason** 