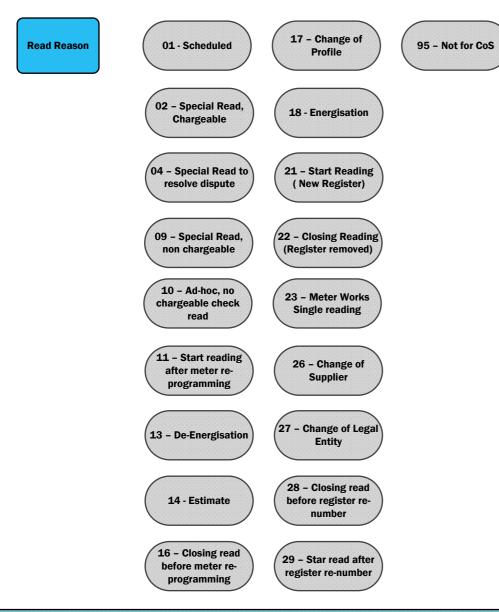

Segment

Meter Category

Click Here for Latest Meter Category List Code

**Meter Category** 

Unit of Measurement K3 - kVArh KVA - kVA KVR - kVA KWH - kWh KWH - kWh

**Read Reason** 

**Register Type** 

| Version Which Implemented | Source of Change        | Description of Change                                                                         |
|---------------------------|-------------------------|-----------------------------------------------------------------------------------------------|
| 10.4                      | MCR 1155                | Message format changed from ARIS to Document format.                                          |
| 10.6                      | CoBLCR 008 & CoBLCR 011 | Meter Category – Removed table & replaced with link to<br>Meter Category page on RMDS Website |
| 13.00                     | V13 Smart Changes       | New code added for Register Type                                                              |
| 14.0                      | MCR 1216                | New meter point status Remote De-energise                                                     |