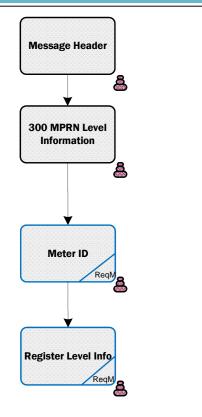

Message

) S RETAIL MARKET DESIGN SERVICE

**300W MPRN Level Information** 

Segment

RETAIL MARKET DESIGN SERVICE

**Meter ID** 

**Register Level Information** 