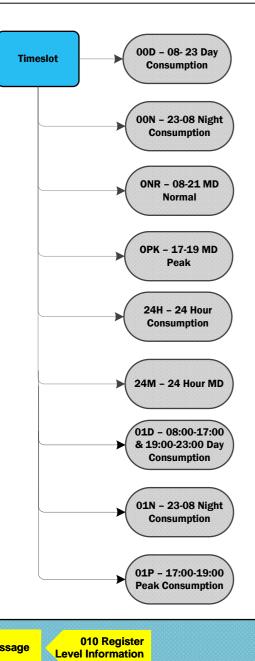

**Customer Name** 

Meter Category

Click Here for Latest Meter Category List

**Register Type** 

01 - 24hr

50 - IMP QH (KW)

02 - Day

51 - IMP QH (kVAr)

03 - Night

52 - EXP QH(KW)

04 - NSH

53 - EXP QH (kVAr)

05 - Wattless

70 - Import HH kW

06 - MD Normal

74 – Import 24hr kWh

07 - MD Peak

78 - Day Off Peak

08 – Cumulative MD Normal

79 - Night Off Peak

09 – Cumulative MD Peak

80 - Peak

RETAIL MARKET DESIGN SERVICE

| Version Which Implemented | Source of Change        | Description of Change                                                                                                                    |
|---------------------------|-------------------------|------------------------------------------------------------------------------------------------------------------------------------------|
| 10.4                      | MCR 1155                | Message format changed from ARIS to Document format.                                                                                     |
| 10.6                      | CoBLCR 008 & CoBLCR 011 | Meter Category – Removed table & replaced with link to Meter Category page on RMDS Website                                               |
| 12.0                      | MCR1173                 | Added Customer Services Special Needs codes 0008,0009,0010                                                                               |
| 13.0                      | MCR1161                 | New Codes added for Register Type , Meter Configuration<br>Code, Timeslot, Smart Non Participation Code and Smart<br>Data Services Code. |