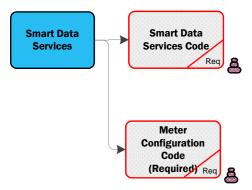

07 - MD Peak

78 - Day Off Peak

08 – Cumulative MD Normal

79 - Night Off Peak

09 – Cumulative MD Peak

80 - Peak

RETAIL MARKET DESIGN SERVICE

| Version Which Implemented | Source of Change        | Description of Change                                                                                                                    |
|---------------------------|-------------------------|------------------------------------------------------------------------------------------------------------------------------------------|
| 10.4                      | MCR 1155                | Message format changed from ARIS to Document format.                                                                                     |
| 10.6                      | CoBLCR 008 & CoBLCR 011 | Meter Category – Removed table & replaced with link to Meter Category page on RMDS Website                                               |
| 12.0                      | MCR1173                 | Added Customer Services Special Needs codes 0008,0009,0010                                                                               |
| 13.0                      | MCR1161                 | New Codes added for Register Type , Meter Configuration<br>Code, Timeslot, Smart Non Participation Code and Smart<br>Data Services Code. |