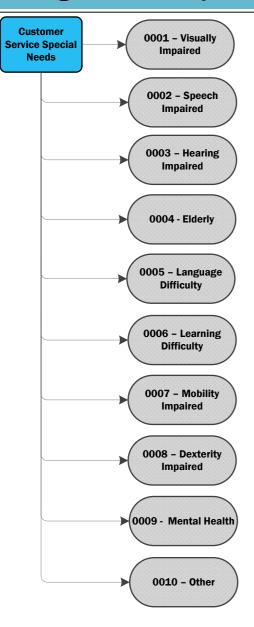

07 - MD Peak

78 - Day Off Peak

08 – Cumulative MD Normal

79 - Night Off Peak

09 – Cumulative MD Peak

80 - Peak

RETAIL MARKET DESIGN SERVICE

| Version Which Implemented | Source of Change        | Description of Change                                                                                                                    |
|---------------------------|-------------------------|------------------------------------------------------------------------------------------------------------------------------------------|
| 10.4                      | MCR 1155                | Message format changed from ARIS to Document format.                                                                                     |
| 10.6                      | CoBLCR 008 & CoBLCR 011 | Meter Category – Removed table & replaced with link to Meter Category page on RMDS Website                                               |
| 12.0                      | MCR1173                 | Added Customer Services Special Needs codes 0008,0009,0010                                                                               |
| 13.0                      | MCR1161                 | New Codes added for Register Type , Meter Configuration<br>Code, Timeslot, Smart Non Participation Code and Smart<br>Data Services Code. |