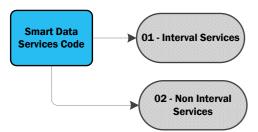

07 - MD Peak

78 - Day Off Peak

08 – Cumulative MD Normal

79 - Night Off Peak

09 – Cumulative MD Peak

80 - Peak

RETAIL MARKET DESIGN SERVICE

| Version Which Implemented | Source of Change        | Description of Change                                                                                                                    |
|---------------------------|-------------------------|------------------------------------------------------------------------------------------------------------------------------------------|
| 10.4                      | MCR 1155                | Message format changed from ARIS to Document format.                                                                                     |
| 10.6                      | CoBLCR 008 & CoBLCR 011 | Meter Category – Removed table & replaced with link to Meter Category page on RMDS Website                                               |
| 12.0                      | MCR1173                 | Added Customer Services Special Needs codes 0008,0009,0010                                                                               |
| 13.0                      | MCR1161                 | New Codes added for Register Type , Meter Configuration<br>Code, Timeslot, Smart Non Participation Code and Smart<br>Data Services Code. |