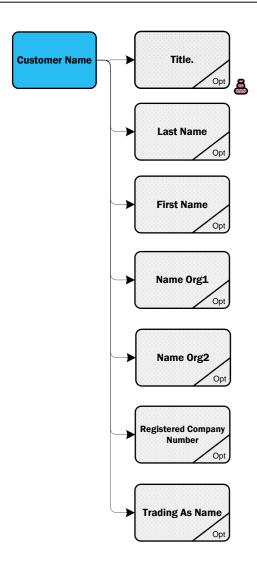

Title

Br - Brother

Msgr - Monsignor

Cllr - Councillor

Ms - Ms

Dr - Doctor

**Prof - Professor** 

Fr - Father

Rec - Reverend

Lady - Lady

Sir - Sir

Lord - Lord

Sr - Sister

Miss - Miss

Mr - Mr

Mrs - Mrs

**Customer Name** 

Meter Category

Click Here for Latest Meter Category List

**Register Type** 

01 - 24hr

50 - IMP QH (KW)

02 - Day

51 - IMP QH (kVAr)