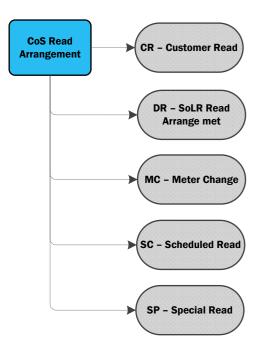

### **Change of Supplier Read Arrangement**

CR – Customer Read. This indicates that the Supplier will provide a customer read to affect the changeover. The customer read may be provided as part of message 010 (see Meter Readings) or at a later date using message 210. If Customer Reading is used for a Maximum Demand Meter Point then the registration will be rejected.

SC - Scheduled Read. This indicates that the Supplier will await the next scheduled reading date to affect the Change of Supplier using the scheduled reading.

SP - Special Read. This indicates that the Supplier requires the DSO to collect a special read to be used to affect the Change of Supplier.

MC - Meter Change. This indicates that the Supplier requires the DSO to perform a meter configuration change, the opening reads from which will be used to affect the Change of Supplier. If this is used then a Meter Configuration Code must be provided as below.

DR - SoLR Read Arrangement. This is used when an alternate supplier is applying to take on a customer who was with a supplier who has defaulted and is no longer going to be active in the market. The code can be used in QH CoS and will not cause the CoS to reject. If the code is not used during this scenario, the 010 will not be rejected.