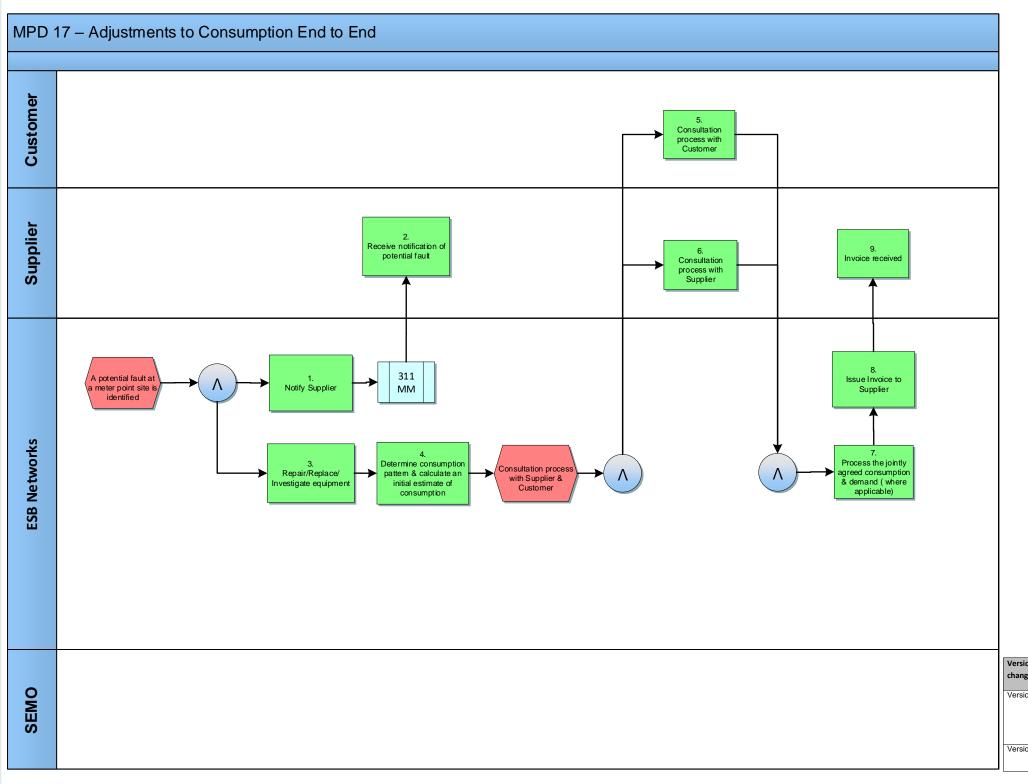

| Version in which last | Source of     | Description                                        |
|-----------------------|---------------|----------------------------------------------------|
| change Implemented    | Change        |                                                    |
|                       |               |                                                    |
| Version 10.3          | MCR 1145 -    | ARIS Process flow converted to Visio format and    |
|                       | Conversion of | Step Table included.                               |
|                       | MPDs from     | Step 10 'Issue report of Consumption Adjusted to   |
|                       | ARIS to       | SEMO - this does not take place- note to be inclu- |
|                       | document      | in MPD. Note added to document to say that this    |
|                       | format.       | process is out of date.                            |
| Version 13.2          | Non-          | MCR1145 was referenced in the Version History      |
|                       | Conformance   | wasn't reflected in the process steps, steps 10 &  |
|                       |               | removed                                            |
|                       |               |                                                    |