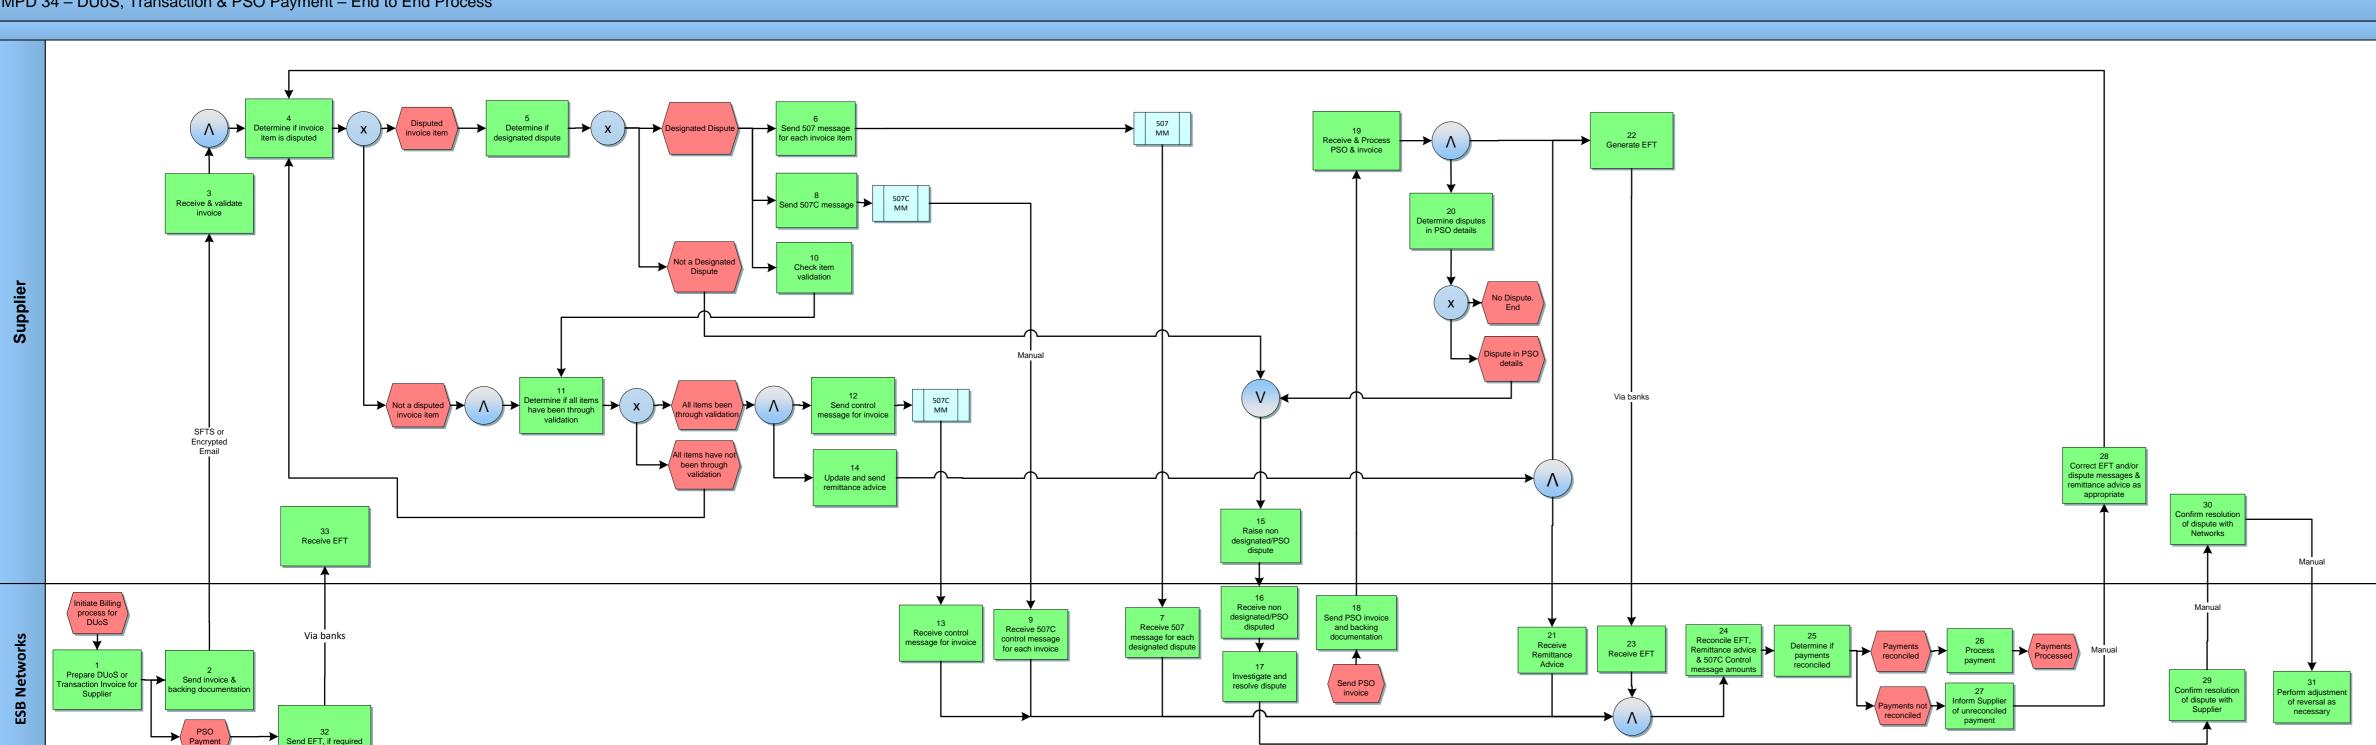

MPD 34 – DUoS, Transaction & PSO Payment – End to End Process

| Version in which last | Source of                                                                  | Description                                                                                                                                                       |
|-----------------------|----------------------------------------------------------------------------|-------------------------------------------------------------------------------------------------------------------------------------------------------------------|
| change Implemented    | Change                                                                     |                                                                                                                                                                   |
| Version 10.3          | MCR 1145 –<br>Conversion of<br>MPDs from<br>ARIS to<br>document<br>format. | ARIS Process flow converted to Visio format and<br>Step Table included.<br>Added sending 507C MM by Supplier and receipt o<br>message by Networks out of Step 12. |
| Version 10.6          | MCR1150                                                                    | Replacement of the CD-ROM as means of ESBN<br>transferring billing information to Suppliers with the<br>introduction of the Secure File Transfer Service          |
| Version 10.7          | MCR1230                                                                    | Amendment to process to facilitate PSO Payments.<br>New steps 32 & 33 added                                                                                       |