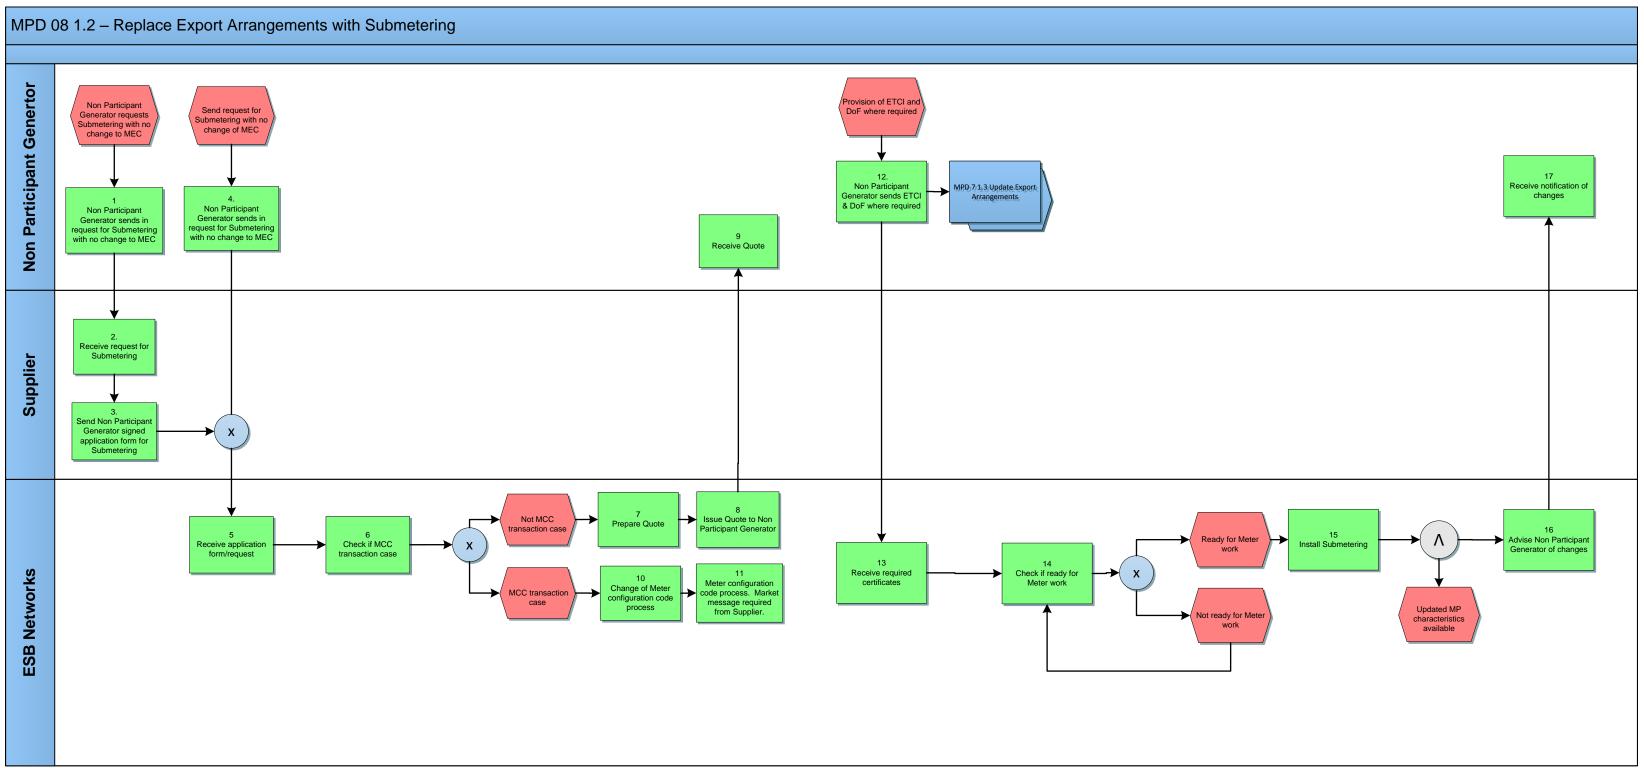

| Version in which last<br>change Implemented | Source of<br>Change                                                        | Description                                                                                                                                                                                  |
|---------------------------------------------|----------------------------------------------------------------------------|----------------------------------------------------------------------------------------------------------------------------------------------------------------------------------------------|
| Version 10.5                                | MCR 1165 –<br>Conversion of<br>MPDs from<br>ARIS to<br>document<br>format. | ARIS Process flow converted to Visio form