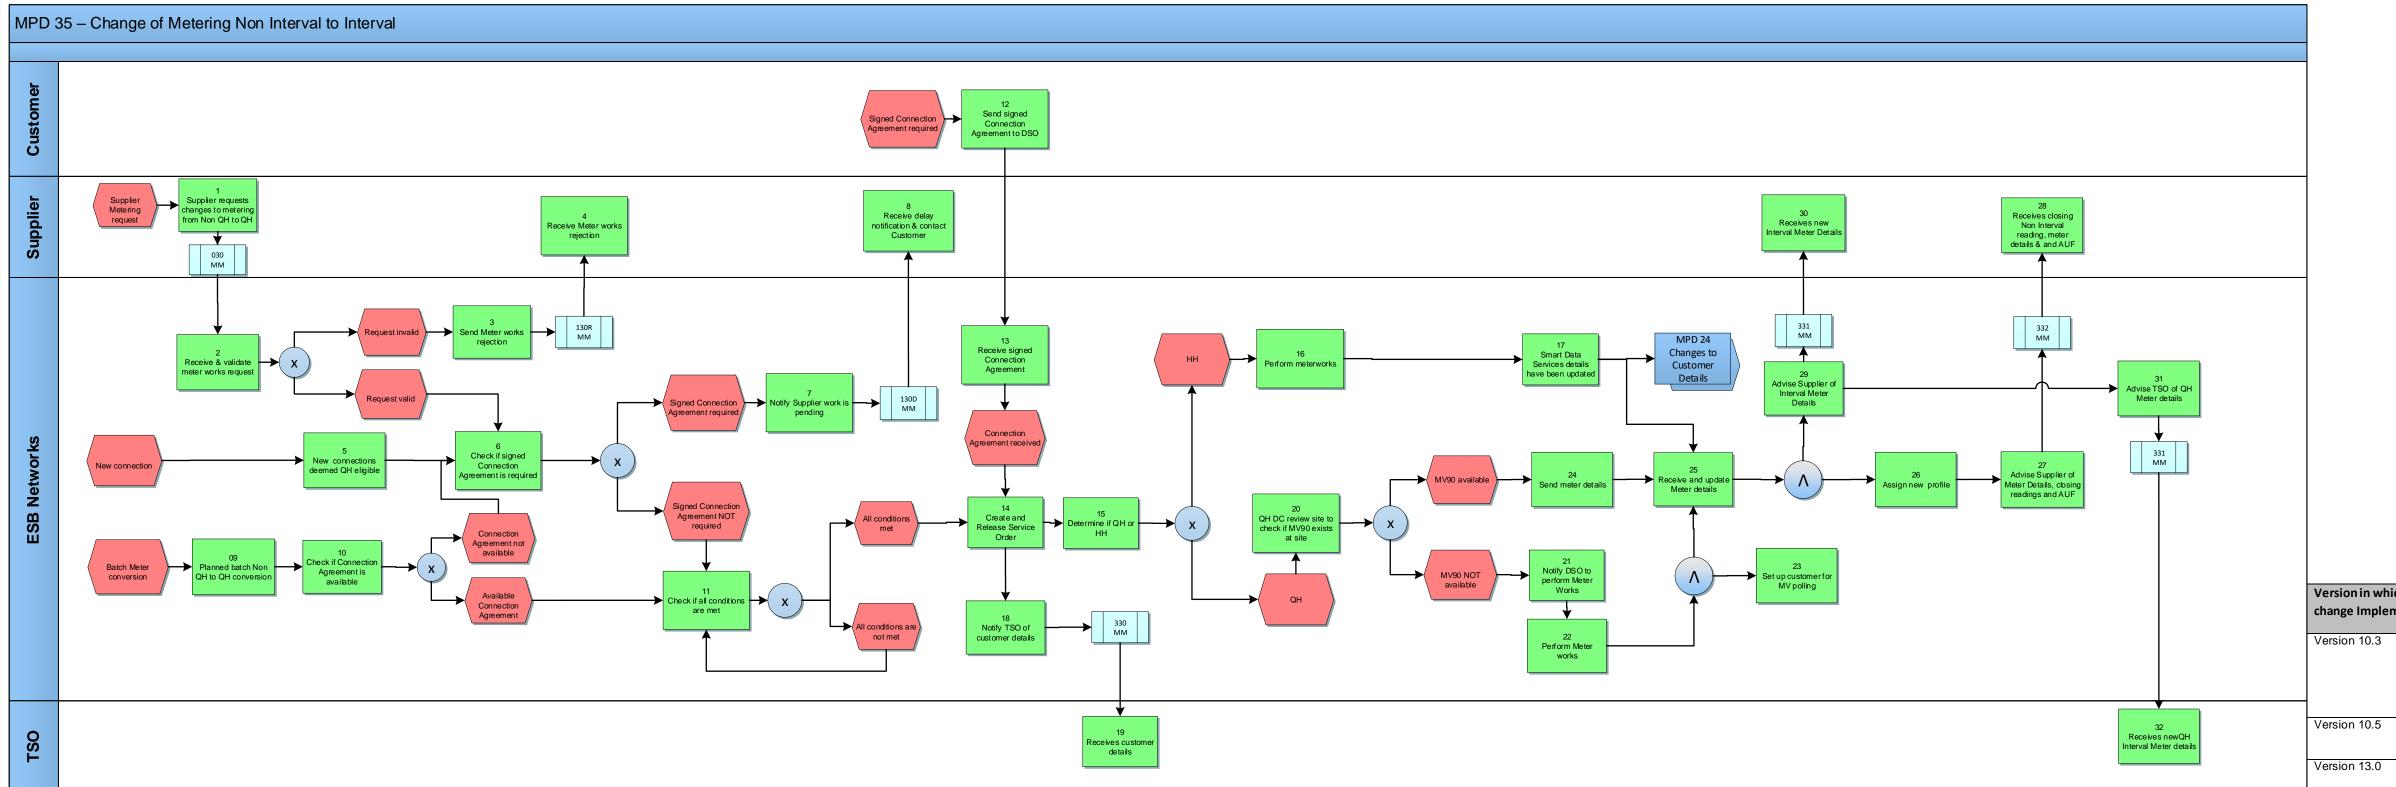

| ich last<br>mented | Source of<br>Change                                                        | Description                                                                                                                                                                     |
|--------------------|----------------------------------------------------------------------------|---------------------------------------------------------------------------------------------------------------------------------------------------------------------------------|
|                    | MCR 1145 –<br>Conversion of<br>MPDs from<br>ARIS to<br>document<br>format. | ARIS Process flow converted to Visio format and<br>Step Table included.<br>Process Readings; function prior to Assign Profile<br>(Step 21) is