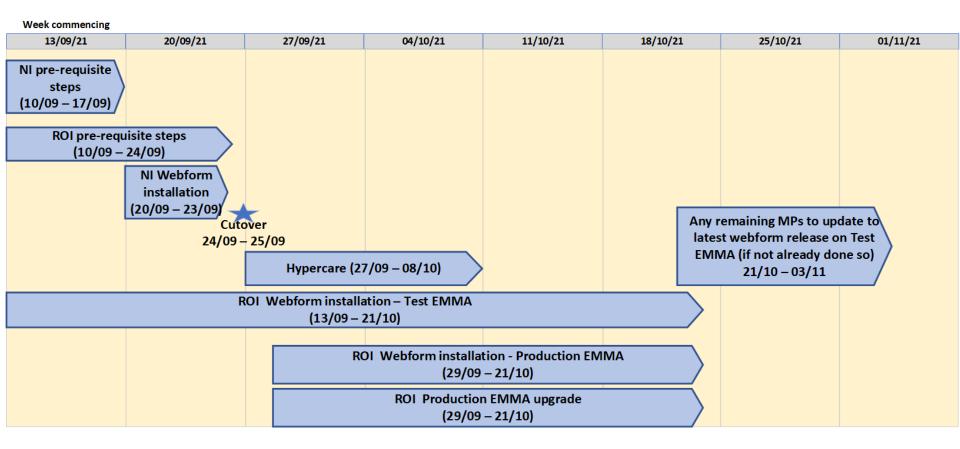

#### **Pre-cutover Activities**

| Key Market Task                                                                                                                                                                                                                   | Start      | Finish     | Responsible |
|-----------------------------------------------------------------------------------------------------------------------------------------------------------------------------------------------------------------------------------|------------|------------|-------------|
| ReMCoDS to provide a link to the latest Webforms software release<br>and latest Webforms installation instructions.                                                                                                               | 17/09/2021 | 17/09/2021 | ReMCoDS     |
| NI MPs to download and install New Webforms on NI Production<br>EMMAs. NI MPs will need to engage with Atos to set up Webforms<br>User Accounts. (Please note that ROI MPs will complete this task<br>after the cutover weekend). | 20/09/2021 | 23/09/2021 | NI MPs      |
| MPs to complete Market Message (MM) reconciliation on a daily basis up to cutover.                                                                                                                                                | 20/09/2021 | 24/09/2021 | All MPs     |
| Reminders sent to all MPs to stop sending MMs at 18:00 on Friday 24th September. Please ensure EMMA is left in normal operational mode for the weekend.                                                                           | 23/09/2021 | 24/09/2021 | ReMCoDS     |

- MPs should ensure Webforms Pre-requisite steps are complete before starting Webforms installation.
- Latest Webforms software release will be available for download from 17<sup>th</sup> September onwards.
  Do not use software release downloaded before this date.
- When MPs have completed Webforms installation they will need to engage with Atos to set up Webforms user accounts.
- All timings are indicative.

| Key Market Task                                                                                                                                                                                                                                                       | Start            | Finish           | Responsible |
|-----------------------------------------------------------------------------------------------------------------------------------------------------------------------------------------------------------------------------------------------------------------------|------------------|------------------|-------------|
| MPs to stop sending MMs from this point. No further MMs until confirmation of resumption of services (Milestone 2). MPs may continue to receive messages from ESBN/NIEN until 20:00.                                                                                  | 24/09/2021 18:00 | 24/09/2021 18:00 | All MPs     |
| Tibco Hub Upgrade & Separation preparation activities.                                                                                                                                                                                                                | 24/09/2021 18:00 | 25/09/2021 08:00 | Atos        |
| 602MM issued to MPs up to the point of Hub Shutdown for post cutover reconciliation purposes.                                                                                                                                                                         | 24/09/2021 19:30 | 24/09/2021 20:00 | Atos        |
| Hub Upgrade & Separation starts.                                                                                                                                                                                                                                      | 25/09/2021 08:00 | 25/09/2021 08:00 | Atos        |
| Hub Upgrade & Separation complete.                                                                                                                                                                                                                                    | 25/09/2021 14:00 | 25/09/2021 14:00 | Atos        |
| Milestone 1: Notification Email: Upgrade & Separation complete.                                                                                                                                                                                                       | 25/09/2021 14:00 | 25/09/2021 14:00 | ReMCoDS     |
| Network Operator Testing starts.                                                                                                                                                                                                                                      | 25/09/2021 14:00 | 25/09/2021 14:00 | Atos        |
| Milestone 2: Notification Email: Network Operator Testing<br>Complete (Point of no Return). Cutover is complete. Resumption<br>of normal services. Dual Suppliers are advised, from this time, to<br>point their back-end systems to the correct jurisdiction's EMMA. | 25/09/2021 18:00 | 25/09/2021 18:00 | ReMCoDS     |

- 602 message will be issued on Friday 24<sup>th</sup> September for action post cutover.
- All timings are indicative.

ROI Test & Production EMMA Activities

#### **ROI Test EMMAs**

| Key Market Task                                                                                                                                                    | Start      | Finish     | Responsible |
|--------------------------------------------------------------------------------------------------------------------------------------------------------------------|------------|------------|-------------|
| ReMCoDS will advise ROI MPs of Test EMMA Webforms installation schedule, including Prerequisites, for any ROI Test EMMAs that have not yet had Webforms installed. | 08/09/2021 | 08/09/2021 | ReMCoDS     |
| ROI Test EMMA Webforms installation window                                                                                                                         | 13/09/2021 | 21/10/2021 | ROI MPs     |

#### **ROI Production EMMAs**

| Key Market Task                                                                                                                                                                                                                                                     | Start      | Finish     | Responsible |
|---------------------------------------------------------------------------------------------------------------------------------------------------------------------------------------------------------------------------------------------------------------------|------------|------------|-------------|
| ROI MPs are provided with a time slot for their Production EMMA TIBCO Upgrade & Webforms Installation.                                                                                                                                                              | 17/09/2021 | 17/09/2021 | ReMCoDS     |
| ROI MPs confirm their availability for the proposed timeslot for their Production EMMA TIBCO Upgrade & Webforms Installation.                                                                                                                                       | 24/09/2021 | 24/09/2021 | ROI MPs     |
| Atos will execute the TIBCO Upgrade for each ROI Production EMMA as<br>per agreed schedule. Atos will contact each ROI MP directly on the day<br>of their scheduled upgrade. Webforms installation Prerequisite steps<br>must have been complete by 24th September. | 29/09/2021 | 21/10/2021 | Atos        |
| ROI MPs to download and install Webforms on ROI Production EMMA in alignment with their scheduled Production EMMA TIBCO Upgrade. ROI MPs will need to engage with Atos to set up Webforms User Accounts.                                                            | 29/09/2021 | 21/10/2021 | ROI MPs     |
| ReMCoDS send a notification to the Market once all ROI Production<br>EMMA TIBCO Upgrades & Webforms Installations have completed.                                                                                                                                   | 21/10/2021 | 21/10/2021 | ReMCoDS     |

ESB

**NETWORKS** 

As per Market Plan the Hypercare Approach is:

- Hypercare:
  - 18:00 25<sup>th</sup> September until 17:00 8<sup>th</sup> October
  - Additional support resource will be in place during the Hypercare window
- Checkpoint conference call:
  - Will be scheduled for 27<sup>th</sup> September at 15:00
  - To cover generic systems health check post cutover
  - Subsequent calls will be scheduled as required and advised through ReMCoDS
- MPs to contact ReMCoDS if they encounter TIBCO related issues.

#### **Webform Installation – Pre-requisites**

- The pre-requisite document was issued by ReMCoDS on 10<sup>th</sup> September
- MPs need to complete the pre-requisite steps before they can install the .Net Webforms
- If not progressed, this will delay the Webforms installation for MPs
- Administrators or Users with administration rights should be able to complete the prerequisite steps
- Prerequisite steps need to be completed by:
  - NI EMMAs 17<sup>th</sup> September
  - ROI EMMAs 24<sup>th</sup> September
- Latest copy is available from SFTP site or by contacting Atos