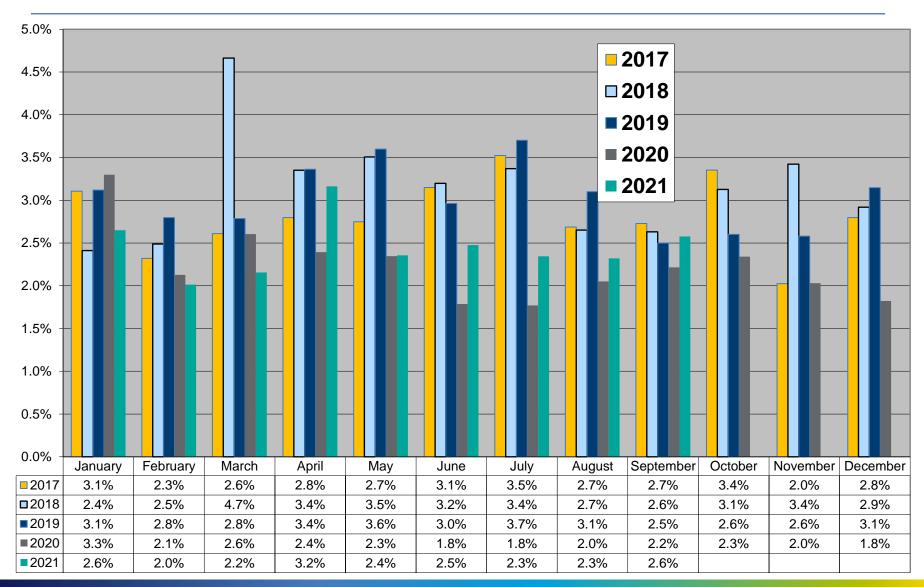

| Feb 2020  | 1 |
| July 2020 | 1 |
| Aug 2020  | 1 |
| Sept 2020 | 2 |
| Nov 2020  | 1 |
| Jan 2021  | 2 |

# **COS** and **CoLE**



| Month   | Explicit<br>CoLE | Inferred<br>CoLE | Total<br>CoLE | Total<br>010 | %<br>Explicit<br>CoLE | %<br>Total<br>CoLE |
|---------|------------------|------------------|---------------|--------------|-----------------------|--------------------|
| Jul-21  | 9,066            | 10,287           | 16,856        | 36,209       | 25%                   | 47%                |
| Aug-21  | 9,806            | 10,068           | 17,976        | 37,850       | 26%                   | 47%                |
| Sept-21 | 14,045           | 5,236            | 21,716        | 40,997       | 34%                   | 53%                |

#### Registration Rejections %





### **Debt Flagging**



|                                                                                           | Jul - 21 | Aug - 21 | <b>Sept - 21</b> |
|-------------------------------------------------------------------------------------------|----------|----------|------------------|
| Total Debt Notifications received (012)                                                   | 250 (37) | 201 (17) | 404 (32)         |
| Total Debt Notifications not forwarded for reason implied or explicit CoLE, timeout, etc. | 69 (8)   | 96 (8)   | 223 (16)         |
| Total Debt Notifications sent to gaining supplier (112)                                   | 181 (29) | 105 (9)  | 181 (16)         |
| Total not cancelled                                                                       | 114