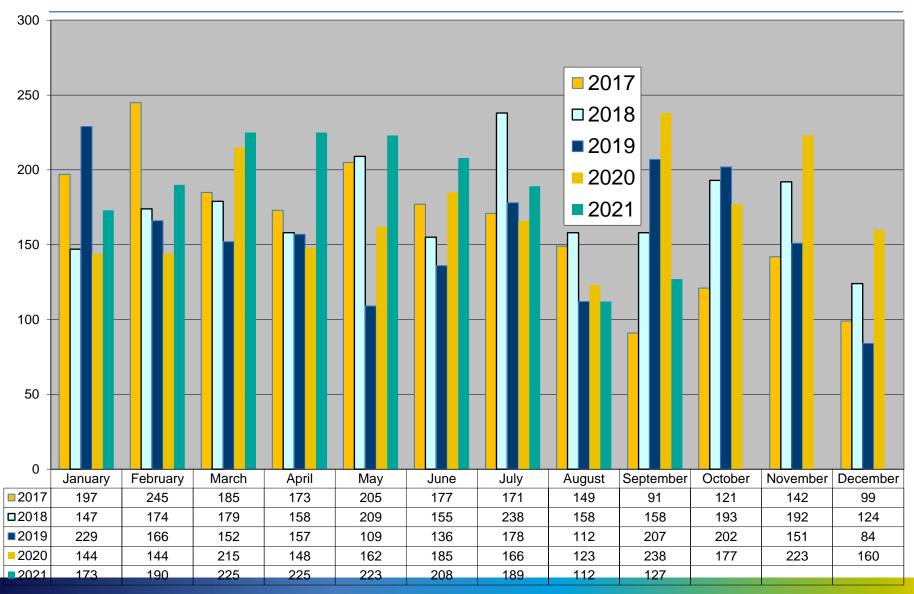

Notifications not forwarded for reason implied or explicit CoLE, timeout, etc. | 69 (8)   | 96 (8)   | 223 (16)         |
| Total Debt Notifications sent to gaining supplier (112)                                   | 181 (29) | 105 (9)  | 181 (16)         |
| Total not cancelled                                                                       | 114 (22) | 68 (8)   | 90 (12)          |
| Total cancelled                                                                           | 67 (7)   | 37 (1)   | 91 (4)           |
| Total Debt Notifications sent to gaining supplier as % of total COS                       | 0.5%     | 0.28%    | 0.44%            |

Figures in brackets represent situations where an ESB Networks PAYG meter is installed.

Debt Flagging
450





## **Disputed Reads**





#### Total Withdrawal of 310 reads for all Suppliers





# Objections – Erroneous Transfer



|                               | Jul - 21 | Aug - 21 | <b>Sept - 21</b> |
|-------------------------------|----------|----------|------------------|
| No. of Objections             | 72       | 57       | 80               |
| Cancellations from Objections | 13       | 20       | 22               |
|                               |          |          |                  |
| Objection emails to MRSO      | 20       | 11       | 15               |
| Reasons:                      |          |          |                  |
| Uncontactable by phone        | 5        | 1        | 5                |
| Written communication         |          |          | 4                |
| COS confirmed