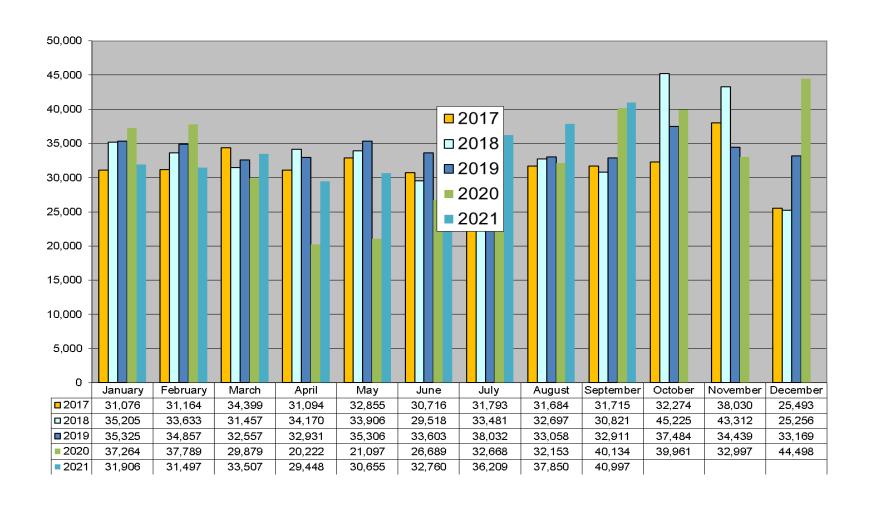

# **MRSO Update**

**James Long** 

3<sup>rd</sup> Nov 2021

#### Market Message 010





#### Market Message 105L





### COS in-progress 28th October 2021–11,493



- •Review older (>3 months) switches monthly
- •Suppliers notified of individual switches outstanding and reason
- •Switch outstanding for energisation or Token Meter removal will not time-out
- •MRSO contact scheduling centre to reschedule or contact supplier to submit cancellation
- 12 switches held due to an existing
   Open Service Order

| Aug 2018  | 3 |
|-----------|---|
| Sept 2018 | 1 |
| May 2019  | 1 |
| July 2019 | 1 |
| Aug 2019  | 1 |
| Feb 2020  | 1 |
| July 2020 | 1 |
| Aug 2020  | 1 |
| Sept 2020 | 2 |
| Nov 2020  | 1 |
| Jan 2021  | 2 |

# **COS** and **CoLE**



| Month   | Explicit<br>CoLE | Inferred<br>CoLE | Total<br>CoLE | Total<br>010 | %<br>Explicit<br>CoLE | %<br>Total<br>CoLE |
|-----