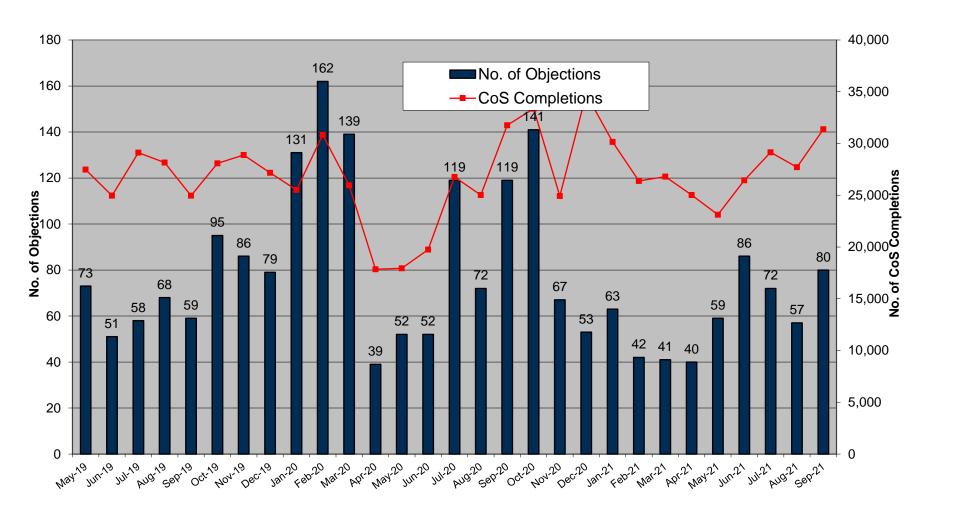

# Objections – Erroneous Transfer

|                               | Jul - 21 | Aug - 21 | <b>Sept - 21</b> |
|-------------------------------|----------|----------|------------------|
| No. of Objections             | 72       | 57       | 80               |
| Cancellations from Objections | 13       | 20       | 22               |
|                               |          |          |                  |
| Objection emails to MRSO      | 20       | 11       | 15               |
| Reasons:                      |          |          |                  |
| Uncontactable by phone        | 5        | 1        | 5                |
| Written communication         |          |          | 4                |
| COS confirmed                 | 15       | 10       | 6                |
| Other                         |          |          |                  |
|                               |          |          |                  |
| Escalation emails             | 9        | 6        | 14               |

#### Objections – Erroneous Transfer