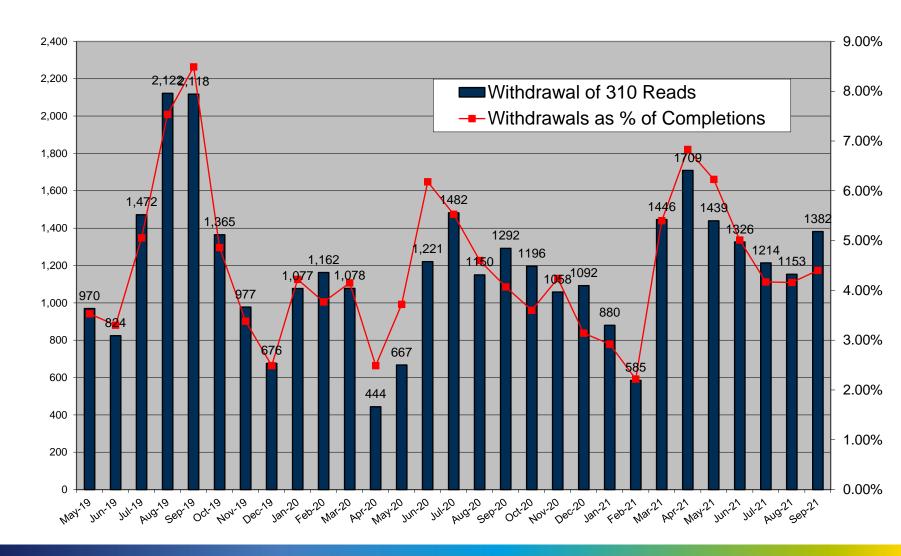

CoLE, timeout, etc. | 69 (8)   | 96 (8)   | 223 (16)         |
| Total Debt Notifications sent to gaining supplier (112)                                   | 181 (29) | 105 (9)  | 181 (16)         |
| Total not cancelled                                                                       | 114 (22) | 68 (8)   | 90 (12)          |
| Total cancelled                                                                           | 67 (7)   | 37 (1)   | 91 (4)           |
| Total Debt Notifications sent to gaining supplier as % of total COS                       | 0.5%     | 0.28%    | 0.44%            |

Figures in brackets represent situations where an ESB Networks PAYG meter is installed.

Debt Flagging
450





## **Disputed Reads**





#### Total Withdrawal of 310 reads for all Suppliers





# Objections – Erroneous Transfer



|                               | Jul - 21 | Aug - 21 | <b>Sept - 21</b> |
|-------------------------------|----------|----------|------------------|
| No. of Objections             | 72       | 57       | 80               |
| Cancellations from Objections | 13       | 20       | 22               |
|                               |          |          |                  |
| Objection emails to MRSO      | 20       | 11       | 15               |
| Reasons:                      |          |          |                  |
| Uncontactable by phone        | 5        | 1        | 5                |
| Written communication         |          |          | 4                |
| COS confirmed                 | 15       | 10       | 6                |
| Other