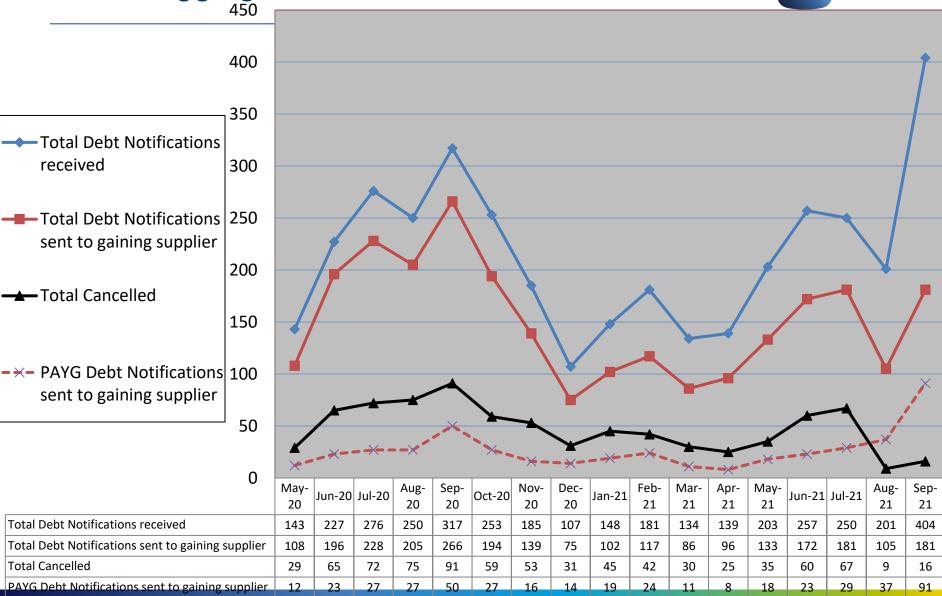

### **Debt Flagging**

|                                                                                           | Jul - 21 | Aug - 21 | <b>Sept - 21</b> |
|-------------------------------------------------------------------------------------------|----------|----------|------------------|
| Total Debt Notifications received (012)                                                   | 250 (37) | 201 (17) | 404 (32)         |
| Total Debt Notifications not forwarded for reason implied or explicit CoLE, timeout, etc. | 69 (8)   | 96 (8)   | 223 (16)         |
| Total Debt Notifications sent to gaining supplier (112)                                   | 181 (29) | 105 (9)  | 181 (16)         |
| Total not cancelled                                                                       | 114 (22) | 68 (8)   | 90 (12)          |
| Total cancelled                                                                           | 67 (7)   | 37 (1)   | 91 (4)           |
| Total Debt Notifications sent to gaining supplier as % of total COS                       | 0.5%     | 0.28%    | 0.44%            |

Figures in brackets represent situations where an ESB Networks PAYG meter is installed.

Debt Flagging
450