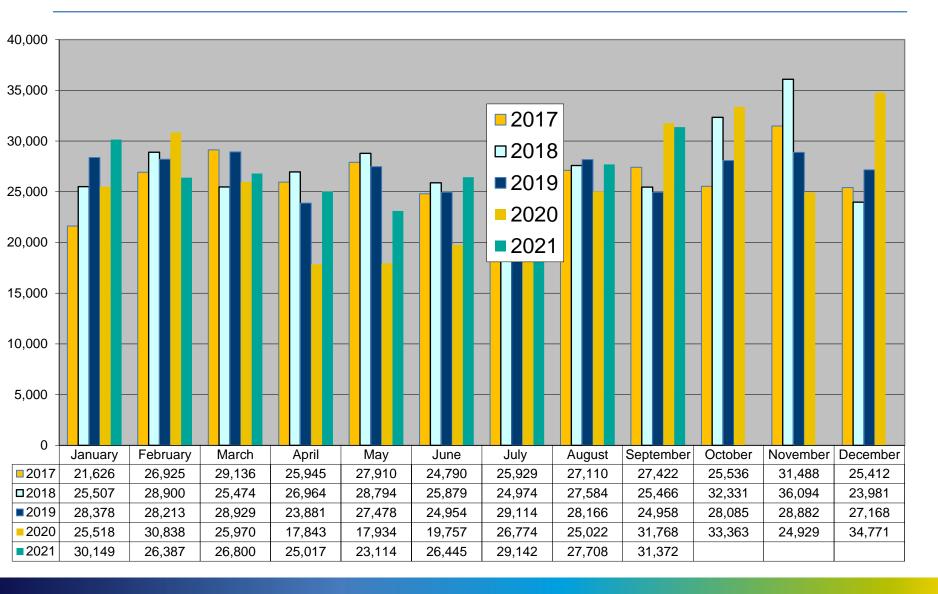

# **MRSO Update**

**James Long** 

3<sup>rd</sup> Nov 2021

#### Market Message 010





#### Market Message 105L





### COS in-progress 28th October 2021–11,493



- •Review older (>3 months) switches monthly
- •Suppliers notified of individual switches outstanding and reason
- •Switch outstanding for energisation or Token Meter removal will not time-out
- •MRSO contact scheduling centre to reschedule or contact supplier to submit cancellation
- 12 switches held due to an existing
   Open Service Order

| Aug 2018  | 3 |
|-----------|---|
| Sept 2018 | 1 |
| May 2019  | 1 |
| July 2019 | 1 |
| Aug 2019  | 1 |
| Feb 2020  | 1 |
| July 2020 | 1 |
| Aug 2020  | 1 |
| Sept 2020 | 2 |
| Nov 2020  | 1 |
| Jan 2021  | 2 |

# **COS** and **CoLE**



| Month   | Explicit<br>CoLE | Inferred<br>CoLE | Total<br>CoLE | Total<br>010 | %<br>Explicit<br>CoLE | %<br>Total<br>CoLE |
|---------|------------------|------