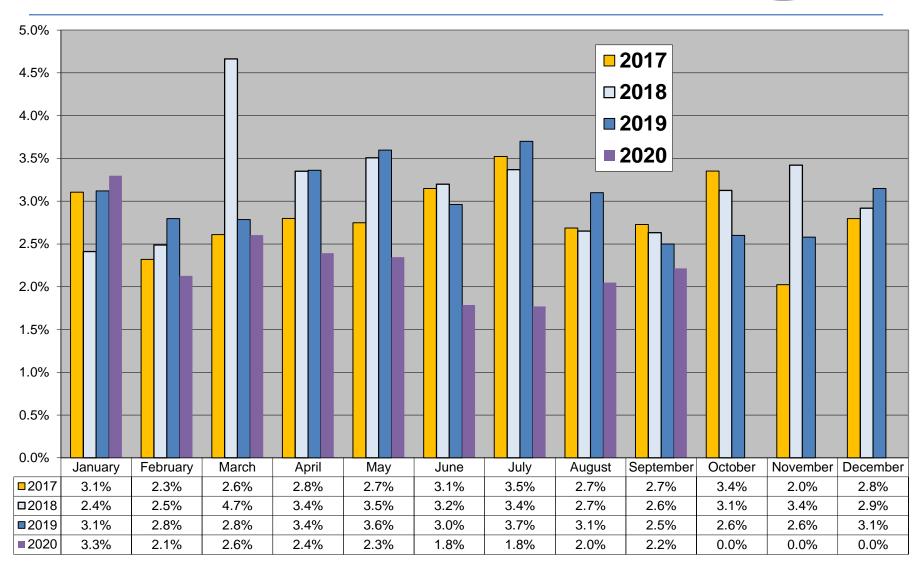

|
| May 2019 1                        |
| Aug 2019 2                        |

## **COS** and **CoLE**



| Month     | Explicit<br>CoLE | Inferred<br>CoLE | Total<br>CoLE | Total<br>010 | %<br>Explicit<br>CoLE | %<br>Total<br>CoLE |
|-----------|------------------|------------------|---------------|--------------|-----------------------|--------------------|
| Jul - 20  | 6,600            | 11,918           | 14,150        | 32,668       | 20%                   | 43%                |
| Aug -20   | 6,047            | 12,428           | 13,678        | 32,153       | 19%                   | 43%                |
| Sept - 20 | 7,020            | 17,285           | 15,829        | 40,134       | 17%                   | 39%                |

## Registration Rejections %





## **Debt Flagging**



|                                                                                           | Jul - 20 | Aug - 20      | Sept- 20 |
|-------------------------------------------------------------------------------------------|----------|---------------|----------|
| Total Debt Notifications received (012)                                                   | 276 (30) | 250 (30)      | 317 (53) |
| Total Debt Notifications not forwarded for reason implied or explicit CoLE, timeout, etc. | 48 (3)   | 45 (3)        | 51 (3)   |
| Total Debt Notifications sent to gaining supplier (112)                                   | 228 (27) | 205 (23)      | 266 (50) |
| Total not cancelled                                                                       | 156 (23) | 130 (22)