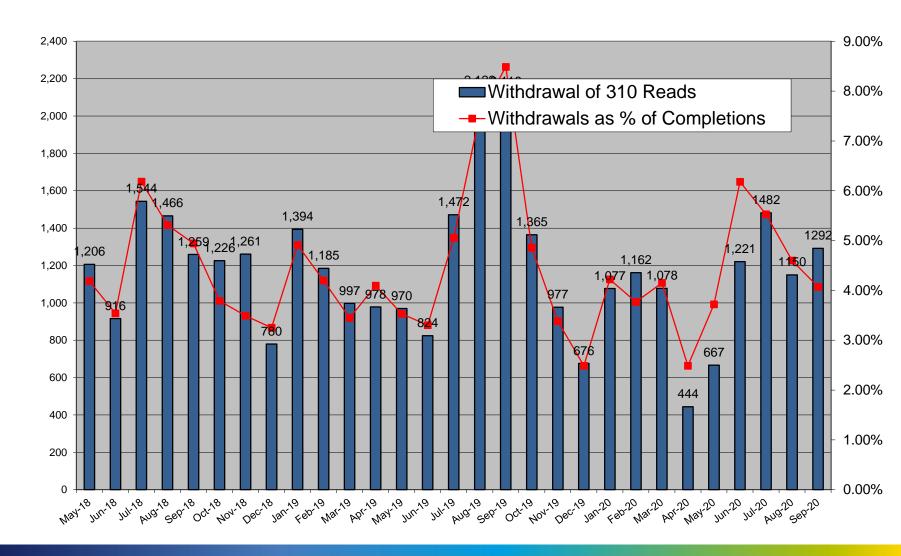

| 72 (4)   | <b>75 (5)</b> | 91 (8)   |
| Total Debt Notifications sent to gaining supplier as % of total COS                       | 0.7%     | 0.64%         | 0.66%    |

Figures in brackets represent situations where an ESB Networks PAYG meter is installed.

Debt Flagging **NETWORKS** Total Debt Notifications received Total Debt Notifications sent to gaining supplier → Total Cancelled → PAYG Debt Notifications sent to gaining supplier May-Sep-Dec-Mar-Apr-May-Sep-Aug-Nov-Feb-Aug-Jan-20 Oct-19 Jun-20 Jul-20 Jun-19 Jul-19 Total Debt Notifications received Total Debt Notifications sent to gaining supplier 

**Total Cancelled** 

PAYG Debt Notifications sent to gaining supplier

## **Disputed Reads**





#### Total Withdrawal of 310 reads for all Suppliers





# Objections – Erroneous Transfer



|                               | Jul - 20 | Aug - 20 | <b>Sept - 20</b> |
|-------------------------------|----------|----------|------------------|
| No. of Objections             | 137      | 72       | 119              |
| Cancellations from Objections | 46       | 31       | 43               |
|                               |          |          |                  |
| Objection emails to MRSO      | 10       | 10       | 6                |
| Reasons:                      |          |          |                  |
| Uncontactable by phone        | 2        | 1        | 2                |
| Written communication         | 1        | 3        |                  |
| COS confirmed                 | 6        | 6        | 4                |
| Other