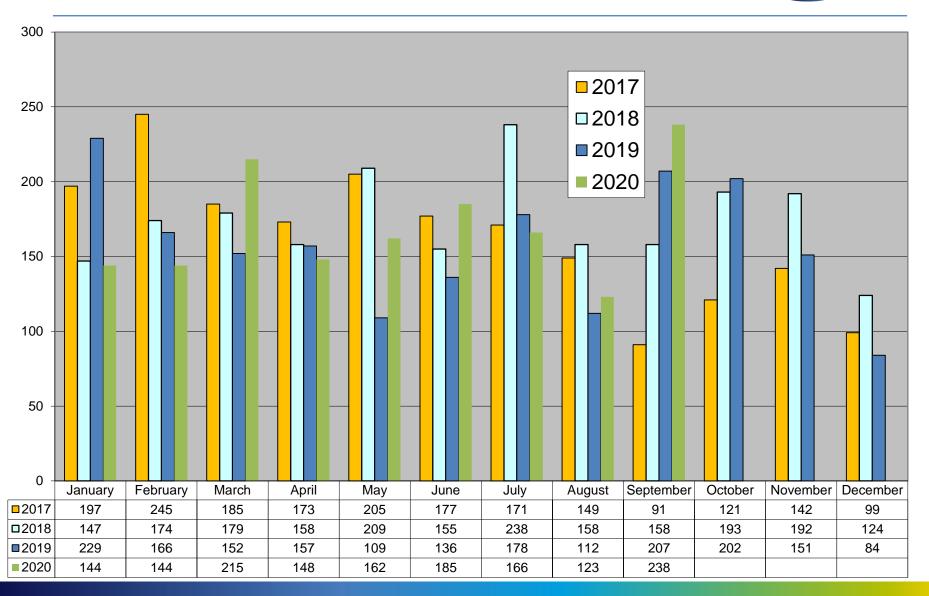

## **Debt Flagging**

|                                                                                           | Jul - 20 | Aug - 20      | Sept- 20 |
|-------------------------------------------------------------------------------------------|----------|---------------|----------|
| Total Debt Notifications received (012)                                                   | 276 (30) | 250 (30)      | 317 (53) |
| Total Debt Notifications not forwarded for reason implied or explicit CoLE, timeout, etc. | 48 (3)   | 45 (3)        | 51 (3)   |
| Total Debt Notifications sent to gaining supplier (112)                                   | 228 (27) | 205 (23)      | 266 (50) |
| Total not cancelled                                                                       | 156 (23) | 130 (22)      | 175 (42) |
| Total cancelled                                                                           | 72 (4)   | <b>75 (5)</b> | 91 (8)   |
| Total Debt Notifications sent to gaining supplier as % of total COS                       | 0.7%     | 0.64%         | 0.66%    |

Figures in brackets represent situations where an ESB Networks PAYG meter is installed.

Debt Flagging **NETWORKS** Total Debt Notifications received Total Debt Notifications sent to gaining supplier → Total Cancelled → PAYG Debt Notifications sent to gaining supplier May-Sep-Dec-Mar-Apr-May-Sep-Aug-Nov-Feb-Aug-Jan-20 Oct-19 Jun-20 Jul-20 Jun-19 Jul-19 Total Debt Notifications received Total Debt Notifications sent to gaining supplier 