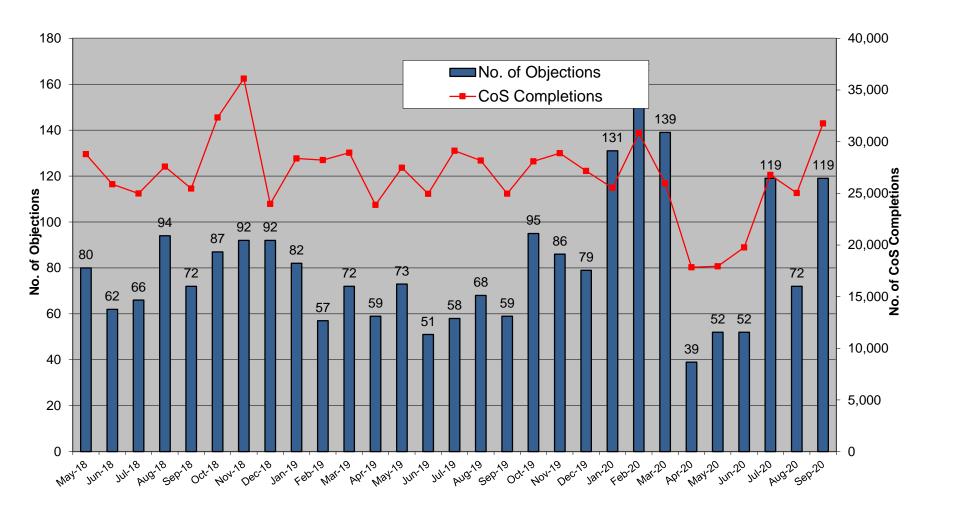

# Objections – Erroneous Transfer

|                               | Jul - 20 | Aug - 20 | <b>Sept - 20</b> |
|-------------------------------|----------|----------|------------------|
| No. of Objections             | 137      | 72       | 119              |
| Cancellations from Objections | 46       | 31       | 43               |
|                               |          |          |                  |
| Objection emails to MRSO      | 10       | 10       | 6                |
| Reasons:                      |          |          |                  |
| Uncontactable by phone        | 2        | 1        | 2                |
| Written communication         | 1        | 3        |                  |
| COS confirmed                 | 6        | 6        | 4                |
| Other                         |          |          |                  |
|                               |          |          |                  |
| Escalation emails             | 7        | 4        | 3                |

## Objections – Erroneous Transfer