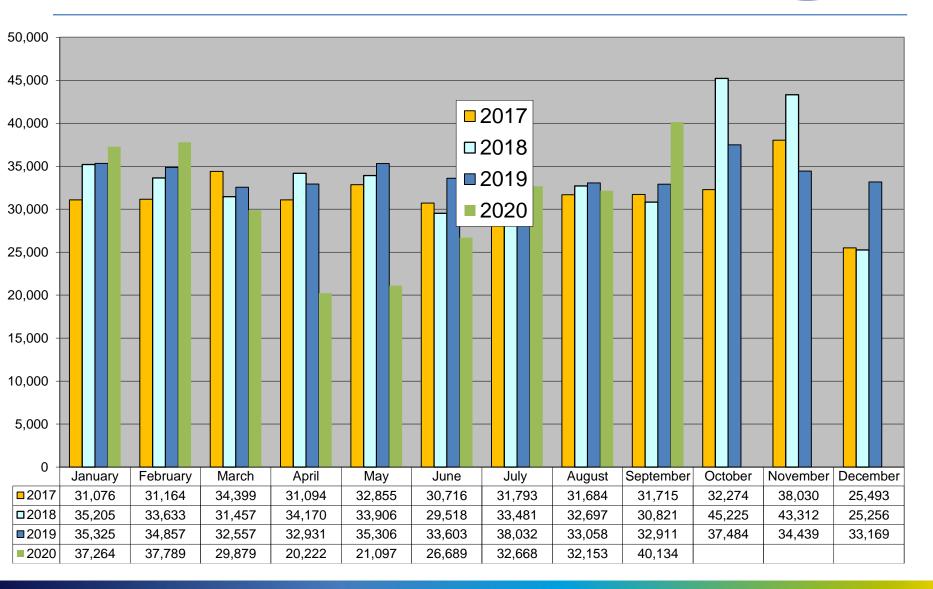

# **MRSO Update**

**James Long** 

4<sup>th</sup> November 2020

#### Market Message 010





#### Market Message 105L





## COS in-progress 29th Oct 2020— 9,412



- •Review older (>3 months) switches monthly
- •Suppliers notified of individual switches outstanding and reason
- •Switch outstanding for energisation or Token Meter removal will not time-out
- •MRSO contact scheduling centre to reschedule or contact supplier to submit cancellation
- 19 switches held due to an existing
   Open Service Order

| Aug 2018 2 Sept 2018 2 Oct 2018 1 |
|-----------------------------------|
| ·                                 |
| Oct 2018 1                        |
|                                   |
| Nov 2018 2                        |
| Dec 2018 1                        |
| Jan 2019 1                        |
| Feb 2019 2                        |
| Apr 2019 1                        |