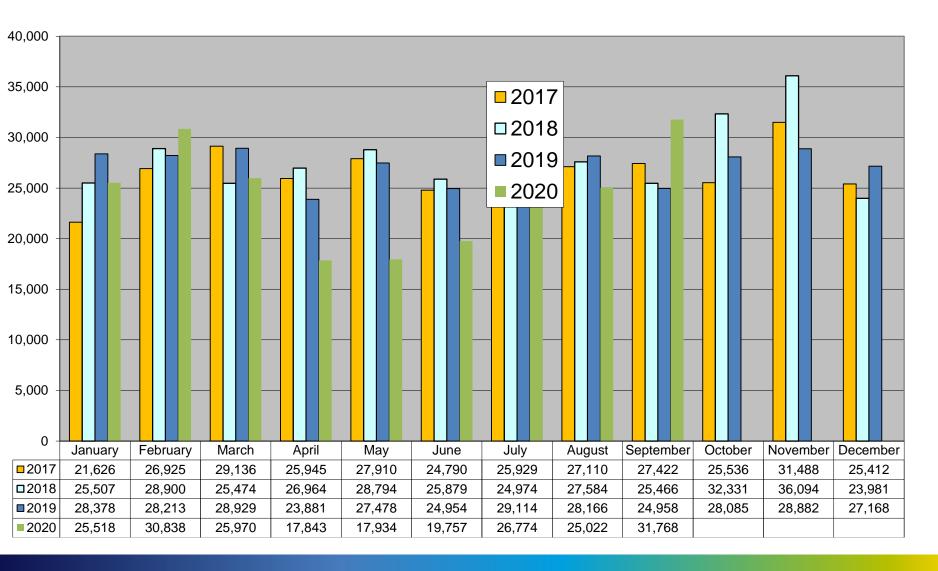

# **MRSO Update**

**James Long** 

4<sup>th</sup> November 2020

#### Market Message 010





#### Market Message 105L





## COS in-progress 29th Oct 2020— 9,412



- •Review older (>3 months) switches monthly
- •Suppliers notified of individual switches outstanding and reason
- •Switch outstanding for energisation or Token Meter removal will not time-out
- •MRSO contact scheduling centre to reschedule or contact supplier to submit cancellation
- 19 switches held due to an existing
   Open Service Order

| Aug 2018 2 Sept 2018 2 Oct 2018 1 |
|-----------------------------------|
| ·                                 |
| Oct 2018 1                        |
|                                   |
| Nov 2018 2                        |
| Dec 2018 1                        |
| Jan 2019 1                        |
| Feb 2019 2                        |
| Apr 2019 1                        |
| May 2019 1