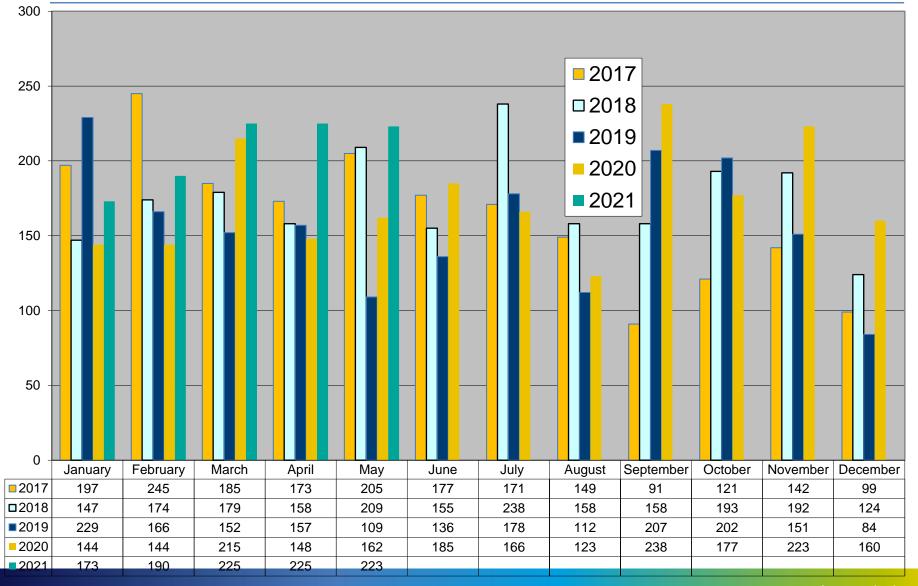

## **Registration Rejections %**

|                                                                                           | I               |                      |                      |
|-------------------------------------------------------------------------------------------|-----------------|----------------------|----------------------|
|                                                                                           | Mar - 21        | Apr - 21             | May - 21             |
| Total Debt Notifications received (012)                                                   | 134 <b>(18)</b> | 139 <mark>(9)</mark> | 203 (23)             |
| Total Debt Notifications not forwarded for reason implied or explicit CoLE, timeout, etc. | 48 <b>(7)</b>   | 43 (1)               | 70 <b>(5)</b>        |
| Total Debt Notifications sent to gaining<br>supplier (112)                                | 86 (11)         | <mark>96 (8)</mark>  | 133 (18)             |
| Total not cancelled                                                                       | 56 <b>(11)</b>  | 71 (6)               | 98 <mark>(15)</mark> |
| Total cancelled                                                                           | 30 (0)          | 25 (2)               | 35 <mark>(3)</mark>  |
| Total Debt Notifications sent to gaining supplier as % of total COS                       | 0.26%           | 0.33%                | 0.43%                |

Figures in brackets represent situations where an ESB Networks PAYG meter is installed.