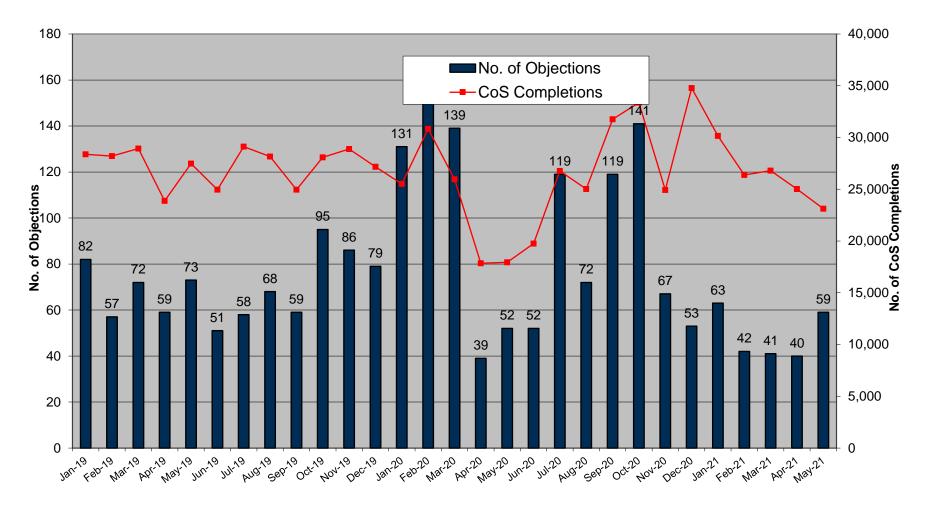

#### Total Withdrawal of 310 reads for all Suppliers

|                               | Mar - 21 | Apr - 21 | May - 21 |
|-------------------------------|----------|----------|----------|
| No. of Objections             | 41       | 40       | 59       |
| Cancellations from Objections | 11       | 14       | 16       |
|                               |          |          |          |
| Objection emails to MRSO      | 6        | 2        | 15       |
| Reasons:                      |          |          |          |
| Uncontactable by phone        | 1        |          | 3        |
| Written communication         |          |          | 7        |
| COS confirmed                 | 5        | 2        | 5        |
| Other                         |          |          |          |
|                               |          |          |          |
| Escalation emails             | 3        | 4        | 5        |