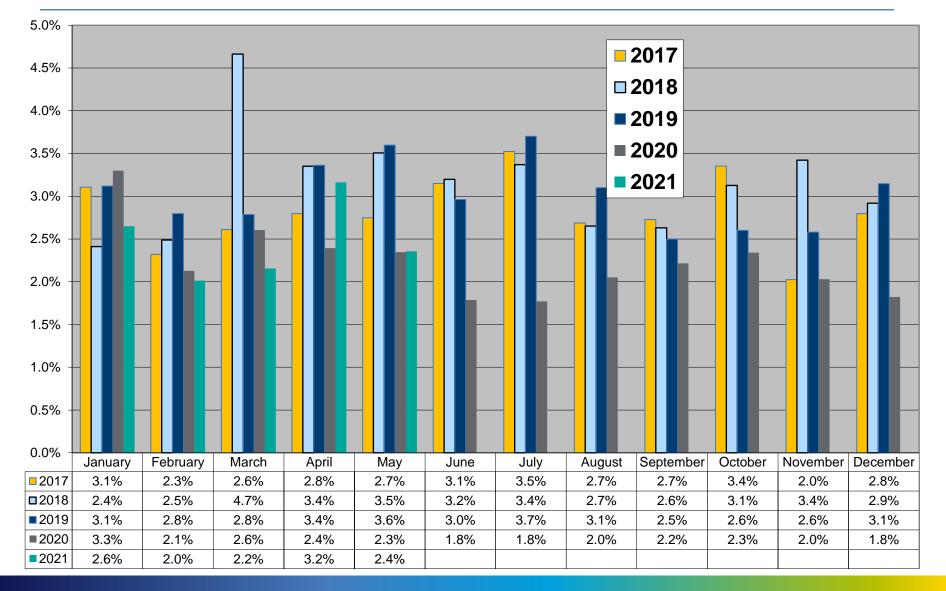

| Month    | Explicit<br>CoLE | Inferred<br>CoLE | Total<br>CoLE | Total<br>010 | %<br>Explicit<br>CoLE | %<br>Total<br>CoLE |
|----------|------------------|------------------|---------------|--------------|-----------------------|--------------------|
| Mar - 21 | 7,919            | 10,422           | 15,166        | 33,507       | 24%                   | 45%                |
| Apr -21  | 5,965            | 10,413           | 13,070        | 29,448       | 20%                   | 44%                |
| May - 21 | 7,500            | 9,147            | 14,018        | 30,655       | 24%                   | 46%                |