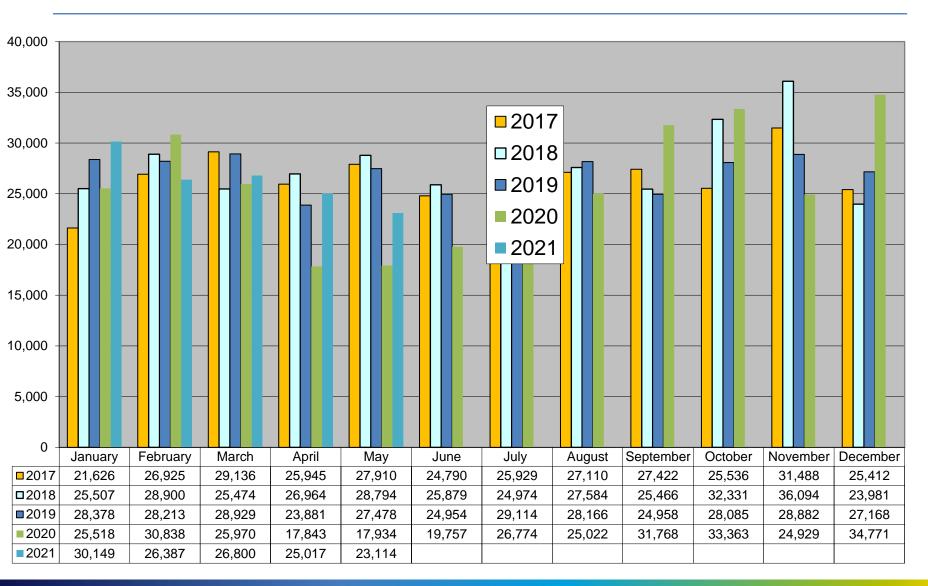

| Month    | Explicit<br>CoLE | Inferred<br>CoLE | Total<br>CoLE | Total<br>010 | %<br>Explicit<br>CoLE | %<br>Total<br>CoLE |
|----------|------------------|------------------|---------------|--------------|-----------------------|--------------------|
| Mar - 21 | 7,919            | 10,422           | 15,166        | 33,507       | 24%                   | 45%                |
| Apr -21  | 5,965            | 10,413           | 13,070        | 29,448       | 20%                   | 44%                |
| May - 21 | 7,500            | 9,147            | 14,018        | 30,655       | 24%                   | 46%                |