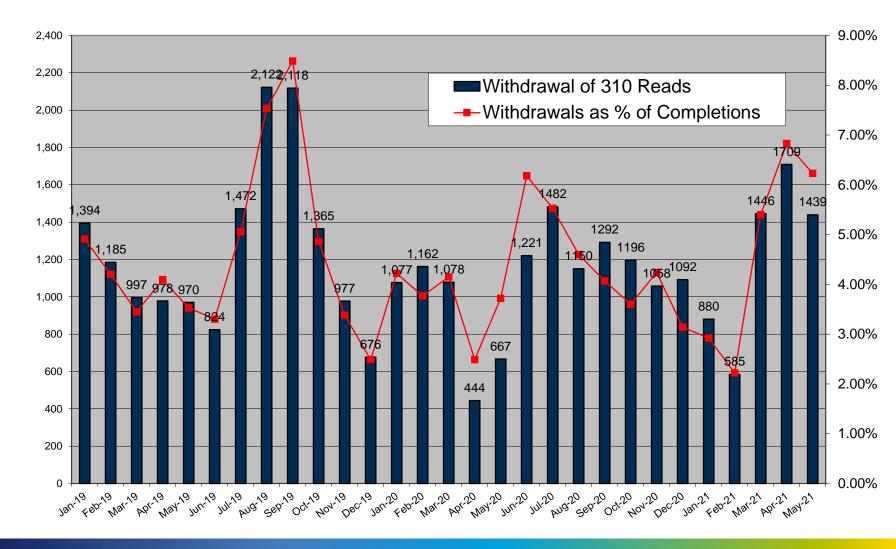

#### **Disputed Reads**

#### Total Withdrawal of 310 reads for all Suppliers

|                               | Mar - 21 | Apr - 21 | May - 21 |
|-------------------------------|----------|----------|----------|
| No. of Objections             | 41       | 40       | 59       |
| Cancellations from Objections | 11       | 14       | 16       |
|                               |          |          |          |
| Objection emails to MRSO      | 6        | 2        | 15       |
| Reasons:                      |          |          |          |
| Uncontactable by phone        | 1        |          | 3        |
| Written communication         |          |          | 7        |
| COS confirmed                 | 5        | 2        | 5        |
| Other                         |          |          |          |
|                               |          |          |          |
| Escalation emails             | 3        | 4        | 5        |