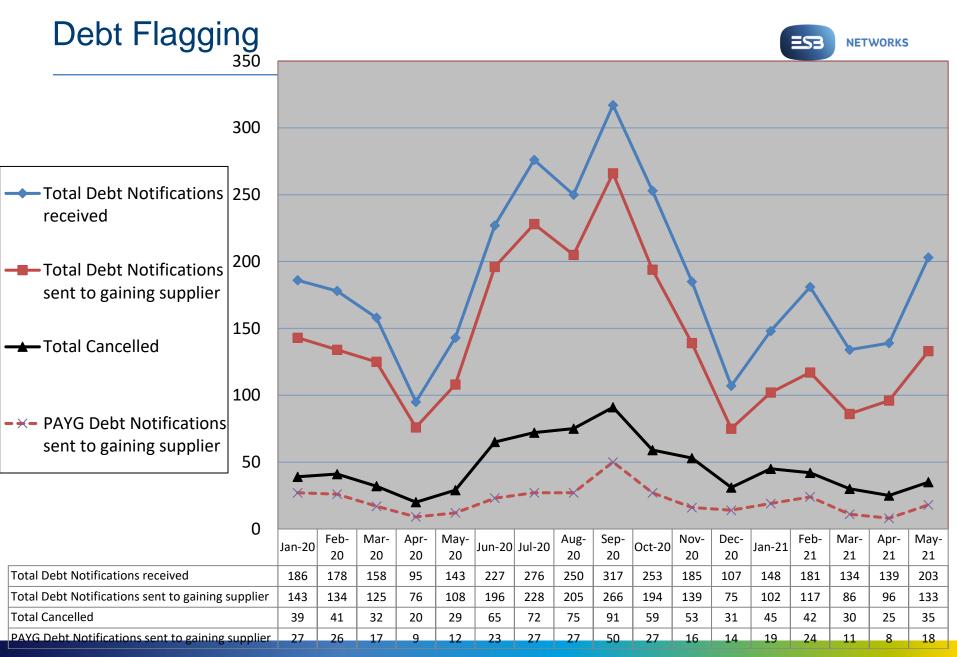

## **Registration Rejections %**

|                                                                                           | I               |                      |                      |
|-------------------------------------------------------------------------------------------|-----------------|----------------------|----------------------|
|                                                                                           | Mar - 21        | Apr - 21             | May - 21             |
| Total Debt Notifications received (012)                                                   | 134 <b>(18)</b> | 139 <mark>(9)</mark> | 203 (23)             |
| Total Debt Notifications not forwarded for reason implied or explicit CoLE, timeout, etc. | 48 <b>(7)</b>   | 43 (1)               | 70 <b>(5)</b>        |
| Total Debt Notifications sent to gaining<br>supplier (112)                                | 86 (11)         | <mark>96 (8)</mark>  | 133 (18)             |
| Total not cancelled                                                                       | 56 <b>(11)</b>  | 71 (6)               | 98 <mark>(15)</mark> |
| Total cancelled                                                                           | 30 (0)          | 25 (2)               | 35 <mark>(3)</mark>  |
| Total Debt Notifications sent to gaining supplier as % of total COS                       | 0.26%           | 0.33%                | 0.43%                |

Figures in brackets represent situations where an ESB Networks PAYG meter is installed.