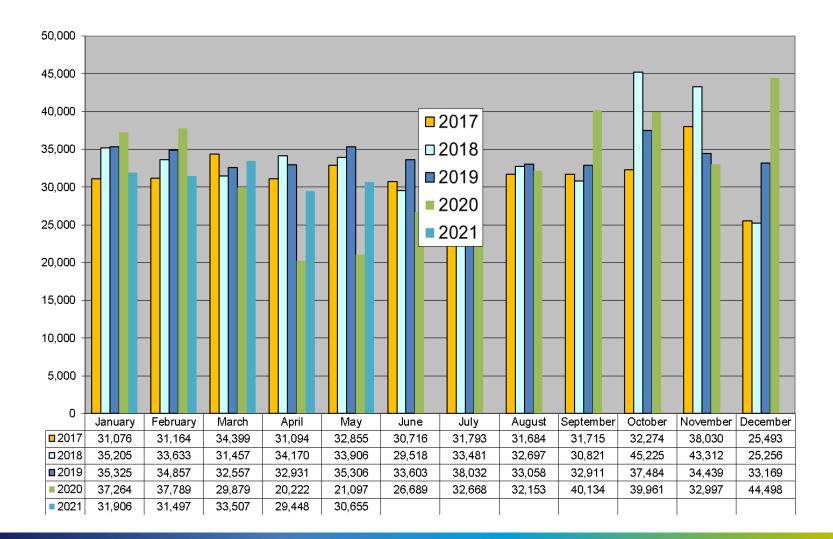

| Month    | Explicit<br>CoLE | Inferred<br>CoLE | Total<br>CoLE | Total<br>010 | %<br>Explicit<br>CoLE | %<br>Total<br>CoLE |
|----------|------------------|------------------|---------------|--------------|-----------------------|--------------------|
| Mar - 21 | 7,919            | 10,422           | 15,166        | 33,507       | 24%                   | 45%                |
| Apr -21  | 5,965            | 10,413           | 13,070        | 29,448       | 20%                   | 44%                |
| May - 21 | 7,500            | 9,147            | 14,018        | 30,655       | 24%                   | 46%                |