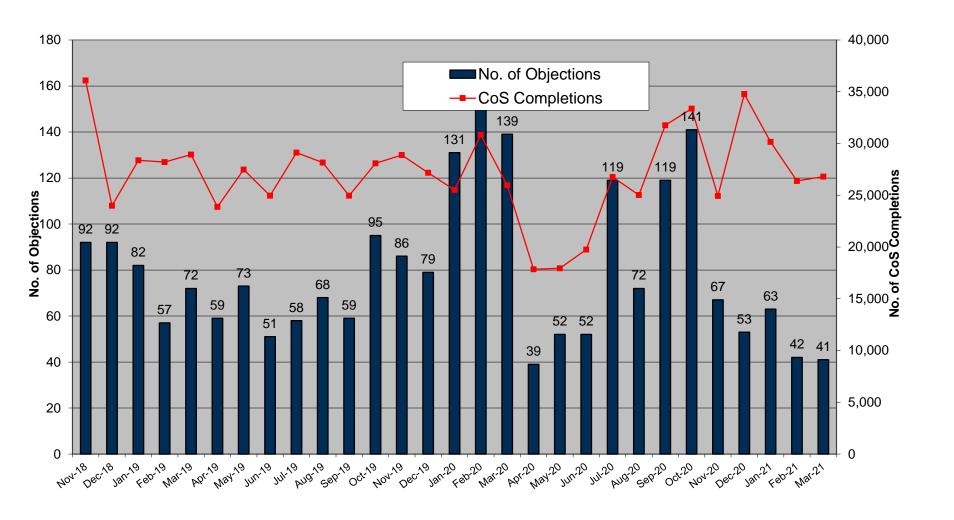

## Objections – Erroneous Transfer

|                               | Jan - 21 | Feb - 21 | Mar - 21 |
|-------------------------------|----------|----------|----------|
| No. of Objections             | 63       | 42       | 41       |
| Cancellations from Objections | 23       | 13       | 11       |
|                               |          |          |          |
| Objection emails to MRSO      | 8        | 7        | 6        |
| Reasons:                      |          |          |          |
| Uncontactable by phone        | 3        | 3        | 1        |
| Written communication         |          |          |          |
| COS confirmed                 | 5        | 4        | 5        |
| Other                         |          |          |          |
|                               |          |          |          |
| Escalation emails             | 8        | 9        | 3        |

### Objections – Erroneous Transfer