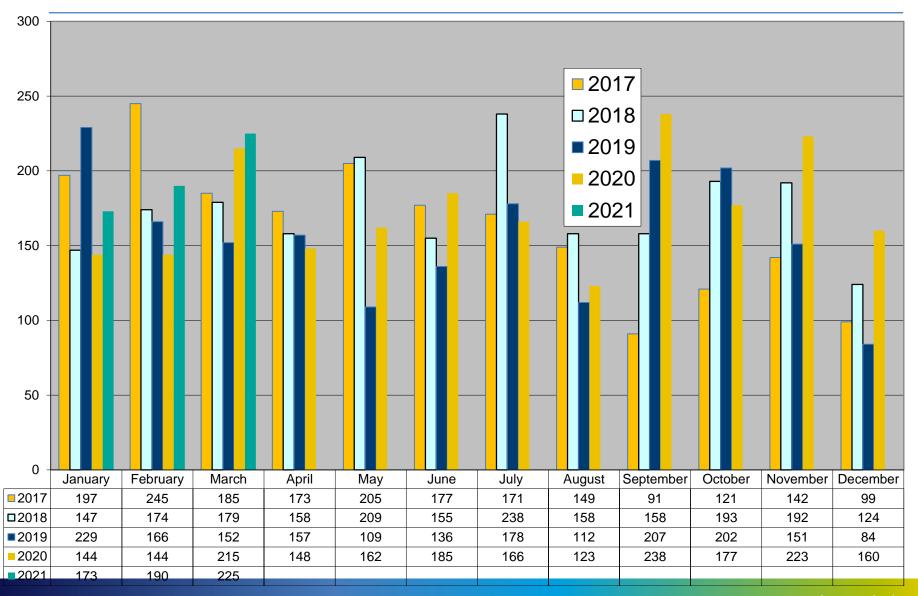

) | 134 (18) |
| Total Debt Notifications not forwarded for reason implied or explicit CoLE, timeout, etc. | 46 (7)   | 64 (3)   | 48 (7)   |
| Total Debt Notifications sent to gaining supplier (112)                                   | 102 (19) | 117 (24) | 86 (11)  |
| Total not cancelled                                                                       | 57 (12)  | 75 (17)  | 56 (11)  |
| Total cancelled                                                                           | 45 (7)   | 42 (7)   | 30 (0)   |
| Total Debt Notifications sent to gaining supplier as % of total COS                       | 0.32%    | 0.37%    | 0.26%    |

Figures in brackets represent situations where an ESB Networks PAYG meter is installed.

Debt Flagging
350

ESB NETWORKS



## **Disputed Reads**





#### Total Withdrawal of 310 reads for all Suppliers





## Objections – Erroneous Transfer



|                               | Jan - 21 | Feb - 21 | Mar - 21 |
|-------------------------------|----------|----------|----------|
| No. of Objections             | 63       | 42       | 41       |
| Cancellations from Objections | 23       | 13       | 11       |
|                               |          |          |          |
| Objection emails to MRSO      | 8        | 7        | 6        |
| Reasons:                      |          |          |          |
| Uncontactable by phone        | 3        | 3        | 1        |
| Written communication         |          |          |          |
| COS confirmed                 | 5        | 4        | 5        |
| Other