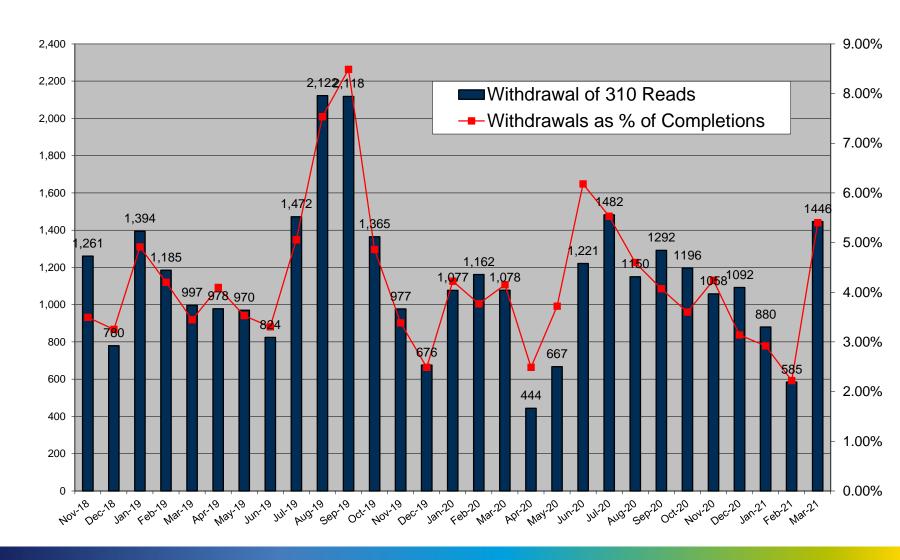

r reason implied or explicit CoLE, timeout, etc. | 46 (7)   | 64 (3)   | 48 (7)   |
| Total Debt Notifications sent to gaining supplier (112)                                   | 102 (19) | 117 (24) | 86 (11)  |
| Total not cancelled                                                                       | 57 (12)  | 75 (17)  | 56 (11)  |
| Total cancelled                                                                           | 45 (7)   | 42 (7)   | 30 (0)   |
| Total Debt Notifications sent to gaining supplier as % of total COS                       | 0.32%    | 0.37%    | 0.26%    |

Figures in brackets represent situations where an ESB Networks PAYG meter is installed.

Debt Flagging
350

ESB NETWORKS



## **Disputed Reads**





#### Total Withdrawal of 310 reads for all Suppliers





## Objections – Erroneous Transfer



|                               | Jan - 21 | Feb - 21 | Mar - 21 |
|-------------------------------|----------|----------|----------|
| No. of Objections             | 63       | 42       | 41       |
| Cancellations from Objections | 23       | 13       | 11       |
|                               |          |          |          |
| Objection emails to MRSO      | 8        | 7        | 6        |
| Reasons:                      |          |          |          |
| Uncontactable by phone        | 3        | 3        | 1        |
| Written communication         |          |          |          |
| COS confirmed                 | 5        | 4        | 5        |
| Other                         |          |          |          |
|