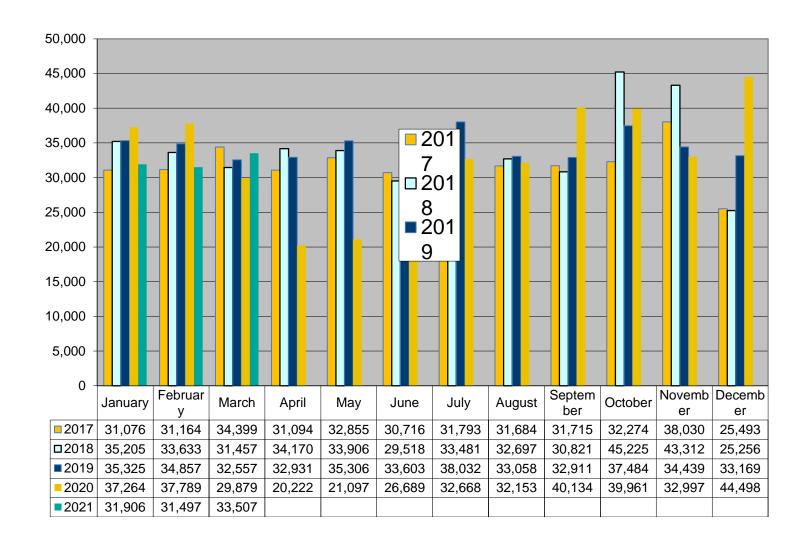

## **COS** and **CoLE**

| Month    | Explicit<br>CoLE | Inferred<br>CoLE | Total<br>CoLE | Total<br>010 | %<br>Explicit<br>CoLE | %<br>Total<br>CoLE |
|----------|------------------|------------------|---------------|--------------|-----------------------|--------------------|
| Jan - 21 | 7,127            | 11,170           | 13,609        | 31,906       | 22%                   | 43%                |
| Feb -21  | 3,610            | 13,757           | 14,130        | 31,497       | 11%                   | 45%                |
| Mar - 21 | 7,919            | 10,422           | 15,166        | 33,507       | 24%                   | 45%                |