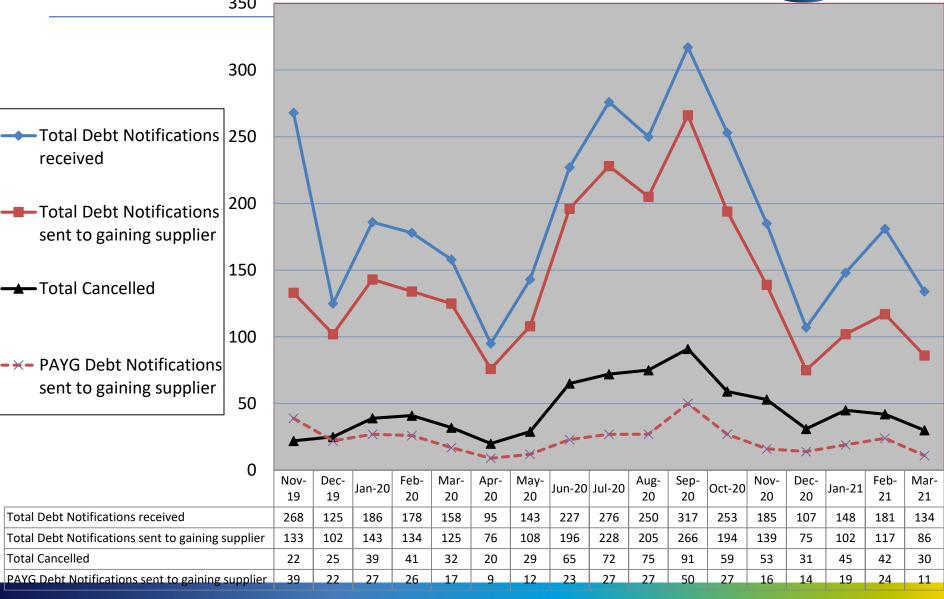

## **Debt Flagging**

|                                                                                           | Jan - 21 | Feb - 21 | Mar - 21 |
|-------------------------------------------------------------------------------------------|----------|----------|----------|
| Total Debt Notifications received (012)                                                   | 148 (26) | 181 (27) | 134 (18) |
| Total Debt Notifications not forwarded for reason implied or explicit CoLE, timeout, etc. | 46 (7)   | 64 (3)   | 48 (7)   |
| Total Debt Notifications sent to gaining supplier (112)                                   | 102 (19) | 117 (24) | 86 (11)  |
| Total not cancelled                                                                       | 57 (12)  | 75 (17)  | 56 (11)  |
| Total cancelled                                                                           | 45 (7)   | 42 (7)   | 30 (0)   |
| Total Debt Notifications sent to gaining supplier as % of total COS                       | 0.32%    | 0.37%    | 0.26%    |

Figures in brackets represent situations where an ESB Networks PAYG meter is installed.

Debt Flagging
350

ESB NETWORKS