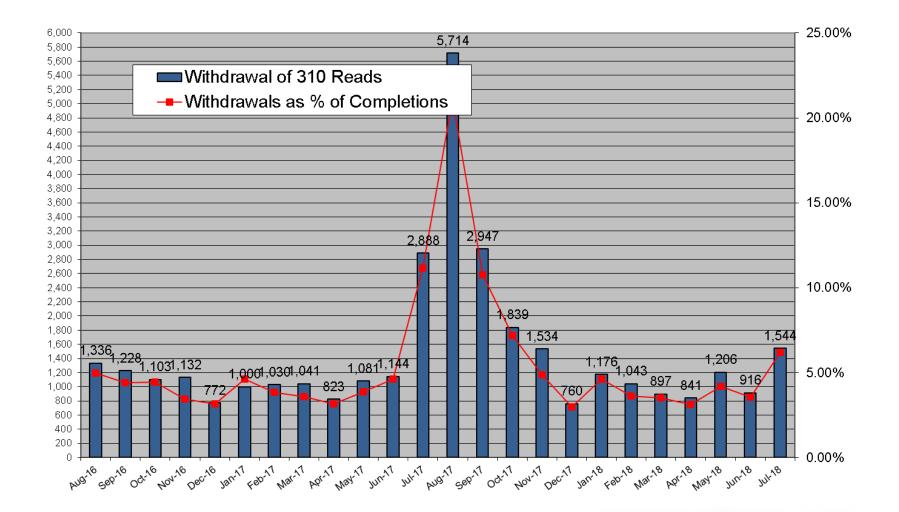

er (112)                                   | 203 <mark>(33)</mark> | 153 (24)      | 172 <mark>(30)</mark> |
| Total not cancelled                                                                       | 141 (29)              | 104 (18)      | 126 <mark>(27)</mark> |
| Total cancelled                                                                           | 62 <mark>(4)</mark>   | 49 <b>(6)</b> | 46 <mark>(3)</mark>   |
| Total Debt Notifications sent to gaining<br>supplier as % of total COS                    | 0.5%                  | 0.6%          | 0.7%                  |

Figures in brackets represent situations where an ESB Networks PAYG meter is installed.

## **Debt Flagging**





**Disputed Reads** 





esbnetworks.ie

#### **Total Withdrawal of 310 reads for all Suppliers**





## **Objections – Erroneous Transfers**





# **Objections**



|                               | May-18 | Jun-18 | Jul-18 |
|-------------------------------|--------|--------|--------|
| No. of Objections             | 80     | 62     | 66     |
| Cancellations from Objections | 53     | 55     | 49     |
|                               |        |        |        |
| Objection emails to MRSO      | 15     | 5      | 6      |
| Reasons:                      |        |        |        |
| Uncontactable by phone        |        |        | 1      |
| Written communication         | 2      |        |        |
| COS confirmed                 | 13     | 5      | 5      |
| Other                         |        |        |        |
|                               |        |        |        |
|