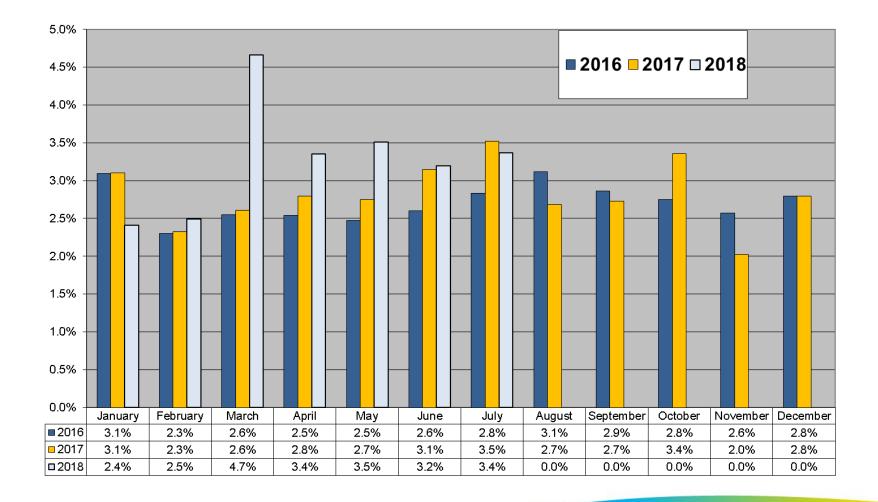

| Jan 2018 | 1 |
|----------|---|
| Feb 2018 | 0 |
| Mar 2018 | 0 |
| Apr 2018 | 7 |

| Month  | Explicit<br>CoLE | Inferred<br>CoLE | Total<br>CoLE | Total<br>010 | %<br>Explicit<br>CoLE | % Total<br>CoLE |
|--------|------------------|------------------|---------------|--------------|-----------------------|-----------------|
| May-18 | 5,113            | 9,426            | 14,539        | 33,906       | 15%                   | 43%             |
| Jun-18 | 4,818            | 8,482            | 13,300        | 29,518       | 16%                   | 45%             |
| Jul-18 | 5,567            | 9,605            | 15,172        | 33,481       | 17%                   | 45%             |