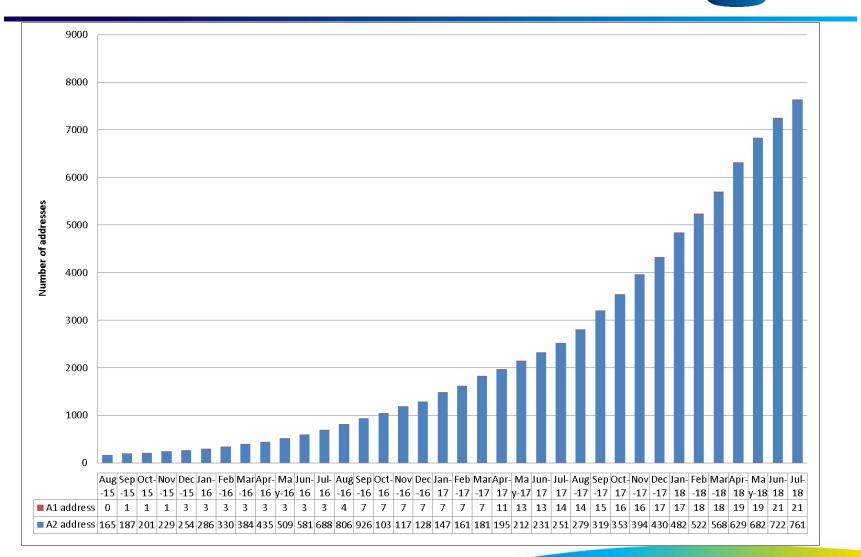

| May-18 | Jun-18 | Jul-18 |
|-------------------------------|--------|--------|--------|
| No. of Objections             | 80     | 62     | 66     |
| Cancellations from Objections | 53     | 55     | 49     |
|                               |        |        |        |
| Objection emails to MRSO      | 15     | 5      | 6      |
| Reasons:                      |        |        |        |
| Uncontactable by phone        |        |        | 1      |
| Written communication         | 2      |        |        |
| COS confirmed                 | 13     | 5      | 5      |
| Other                         |        |        |        |
|                               |        |        |        |
| Escalation emails             | 4      | 9      | 2      |

#### A1 & A2 address with Eircode



**NETWORKS** 

13