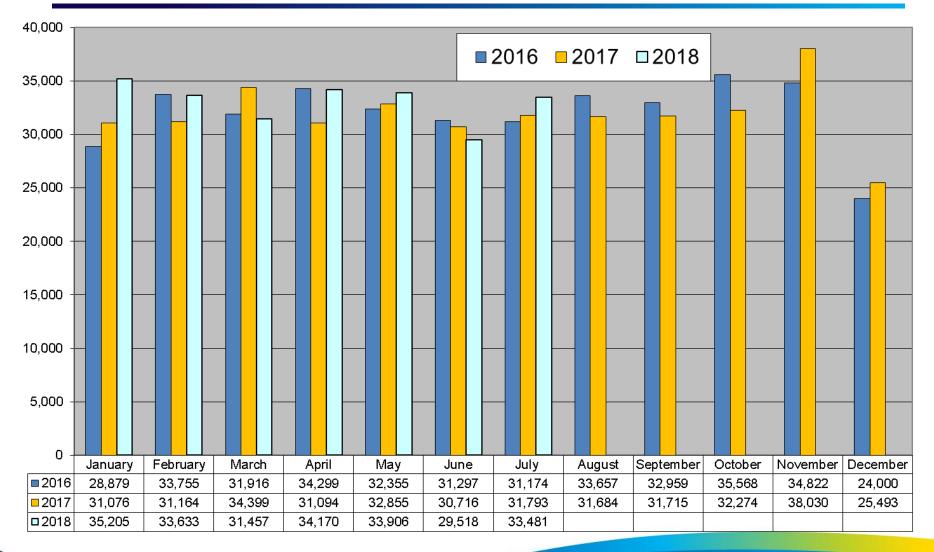

| Jan 2018 | 1 |
|----------|---|
| Feb 2018 | 0 |
| Mar 2018 | 0 |
| Apr 2018 | 7 |

| Month  | Explicit<br>CoLE | Inferred<br>CoLE | Total<br>CoLE | Total<br>010 | %<br>Explicit<br>CoLE | % Total<br>CoLE |
|--------|------------------|------------------|---------------|--------------|-----------------------|-----------------|
| May-18 | 5,113            | 9,426            | 14,539        | 33,906       | 15%                   | 43%             |
| Jun-18 | 4,818            | 8,482            | 13,300        | 29,518       | 16%                   | 45%             |
| Jul-18 | 5,567            | 9,605            | 15,172        | 33,481       | 17%                   | 45%             |