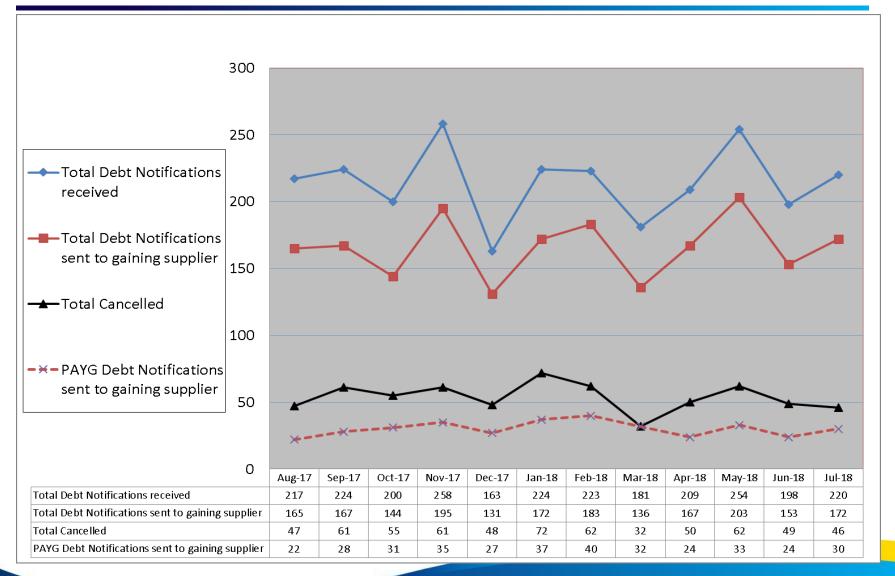

## **Registration Rejections %**

|                                                                                           | May-18                | Jun-18        | Jul-18                |
|-------------------------------------------------------------------------------------------|-----------------------|---------------|-----------------------|
| Total Debt Notifications received (012)                                                   | 254 <mark>(39)</mark> | 198 (25)      | 220 <mark>(31)</mark> |
| Total Debt Notifications not forwarded for reason implied or explicit CoLE, timeout, etc. | 51 <mark>(6)</mark>   | 45 <b>(1)</b> | 48 <mark>(1)</mark>   |
| Total Debt Notifications sent to gaining supplier (112)                                   | 203 <mark>(33)</mark> | 153 (24)      | 172 <mark>(30)</mark> |
| Total not cancelled                                                                       | 141 (29)              | 104 (18)      | 126 <mark>(27)</mark> |
| Total cancelled                                                                           | 62 <mark>(4)</mark>   | 49 <b>(6)</b> | 46 <mark>(3)</mark>   |
| Total Debt Notifications sent to gaining<br>supplier as % of total COS                    | 0.5%                  | 0.6%          | 0.7%                  |

Figures in brackets represent situations where an ESB Networks PAYG meter is installed.