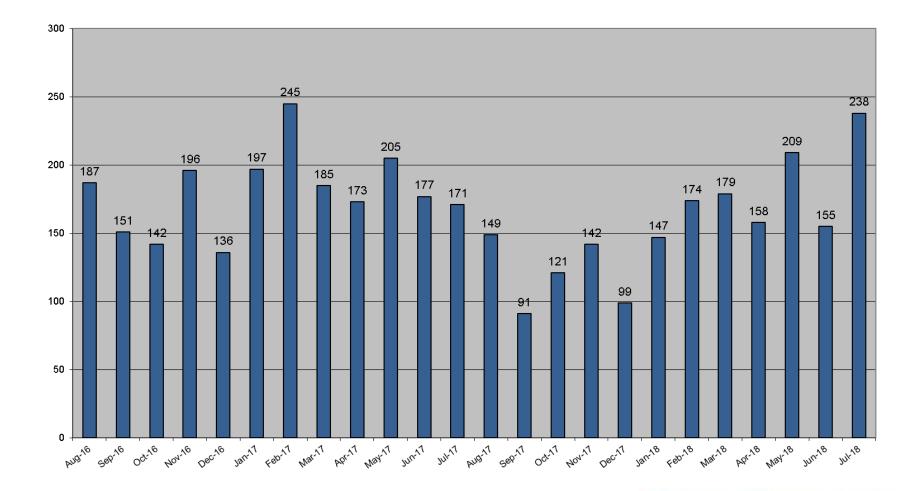

b> | 48 <mark>(1)</mark>   |
| Total Debt Notifications sent to gaining supplier (112)                                   | 203 <mark>(33)</mark> | 153 (24)      | 172 <mark>(30)</mark> |
| Total not cancelled                                                                       | 141 (29)              | 104 (18)      | 126 <mark>(27)</mark> |
| Total cancelled                                                                           | 62 <mark>(4)</mark>   | 49 <b>(6)</b> | 46 <mark>(3)</mark>   |
| Total Debt Notifications sent to gaining<br>supplier as % of total COS                    | 0.5%                  | 0.6%          | 0.7%                  |

Figures in brackets represent situations where an ESB Networks PAYG meter is installed.

## **Debt Flagging**





**Disputed Reads** 





esbnetworks.ie

#### **Total Withdrawal of 310 reads for all Suppliers**





## **Objections – Erroneous Transfers**





# **Objections**



|                               | May-18 | Jun-18 | Jul-18 |
|-------------------------------|--------|--------|--------|
| No. of Objections             | 80     | 62     | 66     |
| Cancellations from Objections | 53     | 55     | 49     |
|                               |        |        |        |
| Objection emails to MRSO      | 15     | 5      | 6      |
| Reasons:                      |        |        |        |
| Uncontactable by phone        |        |        | 1      |
| Written communication         | 2      |        |        |
| COS confirmed                 | 13     | 5      | 5      |
| Other                         |        |