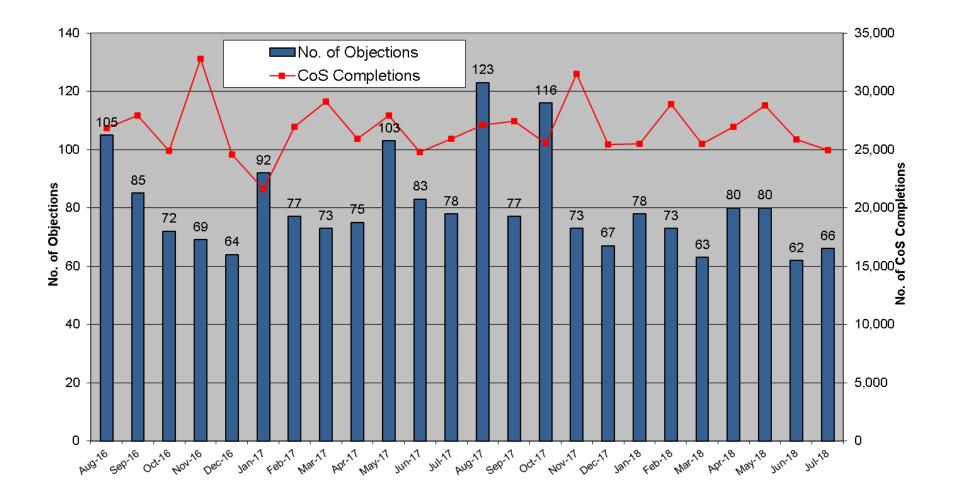

## **Objections – Erroneous Transfers**

# **Objections**

|                               | May-18 | Jun-18 | Jul-18 |
|-------------------------------|--------|--------|--------|
| No. of Objections             | 80     | 62     | 66     |
| Cancellations from Objections | 53     | 55     | 49     |
|                               |        |        |        |
| Objection emails to MRSO      | 15     | 5      | 6      |
| Reasons:                      |        |        |        |
| Uncontactable by phone        |        |        | 1      |
| Written communication         | 2      |        |        |
| COS confirmed                 | 13     | 5      | 5      |
| Other                         |        |        |        |
|                               |        |        |        |
| Escalation emails             | 4      | 9      | 2      |