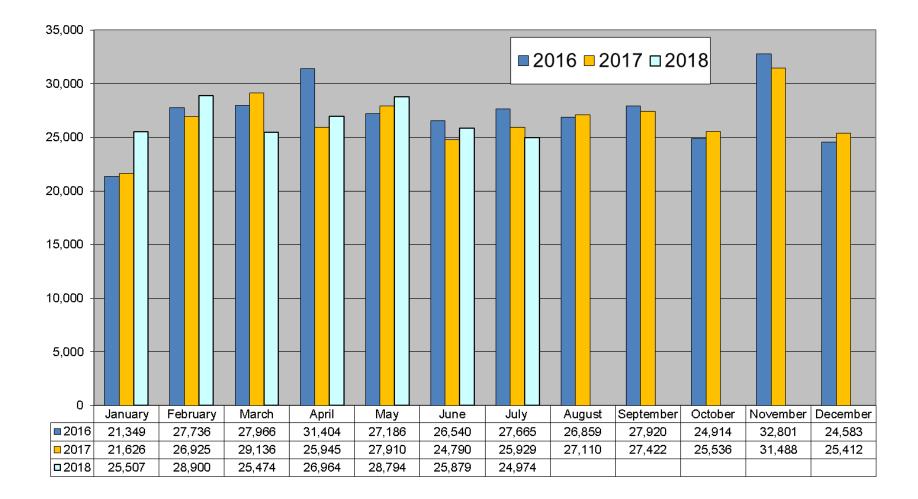

| Jan 2018 | 1 |
|----------|---|
| Feb 2018 | 0 |
| Mar 2018 | 0 |
| Apr 2018 | 7 |

| Month  | Explicit<br>CoLE | Inferred<br>CoLE | Total<br>CoLE | Total<br>010 | %<br>Explicit<br>CoLE | % Total<br>CoLE |
|--------|------------------|------------------|---------------|--------------|-----------------------|-----------------|
| May-18 | 5,113            | 9,426            | 14,539        | 33,906       | 15%                   | 43%             |
| Jun-18 | 4,818            | 8,482            | 13,300        | 29,518       | 16%                   | 45%             |
| Jul-18 | 5,567            | 9,605            | 15,172        | 33,481       | 17%                   | 45%             |